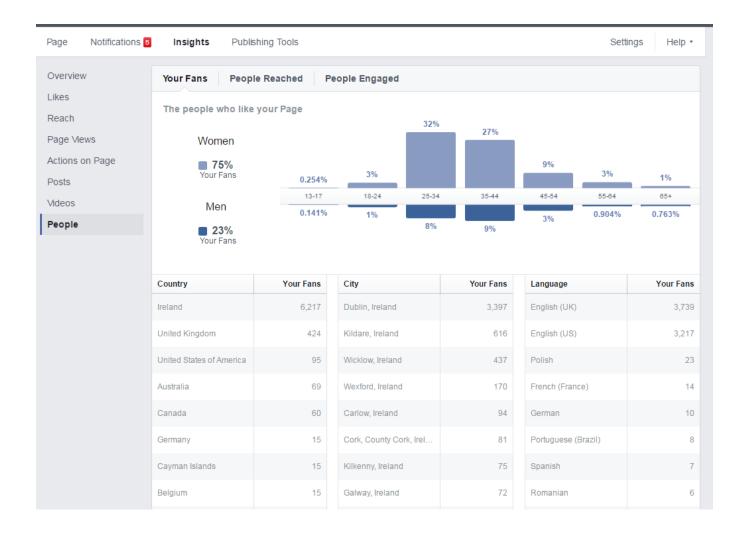

| 83  | 83  | 83  | 83  |
| Clayton Hotel<br>Galway            | 77 | х   | х   | х   | 91 | 86  | 77  | 77  | 68 | 95  | х   | 68 | 77  | 77  | 68  | 68  | 95  | х   | 105 | 91  | 91  | 91  | 91  | 128 | х   | 86  | 86  | х   | х   | х   | ×   |
| Oranhill Lodge B&B                 | 84 | Х   | 95  | Х   | 84 | Х   | 90  | 84  | 84 | 90  | 90  | 84 | 84  | 90  | 84  | 84  | 90  | Х   | 84  | 84  | 84  | 84  | 95  | Х   | 95  | Х   | 84  | 95  | 84  | 106 | 116 |
| Jurys Inn Galway                   | 87 | 100 | Х   | Х   | 87 | 87  | 91  | 87  | 91 | 183 | 183 | 87 | 100 | 109 | 100 | 100 | 118 | Х   | 137 | 91  | 100 | 98  | 98  | 192 | Х   | 107 | 123 | 90  | 90  | 131 | 137 |



### All Ireland Supply, Demand & RevPAR

### 12 MMA, Jan 2006 – Feb 2016, EUR







### Facebook Insights





### Rate Shopper Tool

| Room                | Breakfast | Cancellat. | Max<br>persons | 11-04 | 12-04 | 13-04 | 14-04 | 15-04  | 16-04  | 17-04 | 18-04 | 19-04 | 20-04  | 21-04 | 22-04 |
|---------------------|-----------|------------|----------------|-------|-------|-------|-------|--------|--------|-------|-------|-------|--------|-------|-------|
| Double or Twin Room | None      | Free       | 2              | 59.00 | 59.00 | 59.00 | 59.00 | 69.00  | 79.00  | 0     | 59.00 | 59.00 | 59.00  | 59.00 | 59.00 |
|                     |           |            |                | 0%    | 0%    | 0%    | 0%    | 0%     |        |       | 0%    | 0%    | 0%     | 0%    | 0%    |
| Double or Twin Room | Included  | Free       | 2              | 79.00 | 79.00 | 79.00 | 79.00 | 89.00  | 99.00