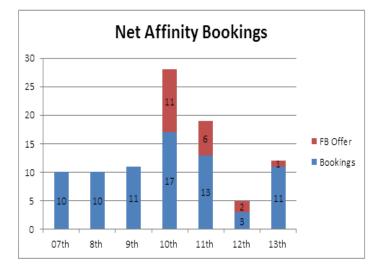

### Analyse ROI

Final statistics for facebook offer campaign that ended on Sunday at 4.29pm. Below data is for the whole campaign, in which it started on Thursday 10/01/13 4.45pm

20,992 reached (no. of people saw this post on their News Feed) 5,014 claimed the offer 586 opened their emails after claiming the offer 483 extra "Likes" 20 direct bookings made on this offer on Net Affinity resulting in gross revenue of €1,690.50. Offers is valid until 17<sup>th</sup> of January so therefore there might be some additional bookings between now to the end date. Total cost of this offer €64.00 ROI ratio 26:1

Overall, good exercise and good ROI. Increased in bookings on the dates the offer was launched. Good awareness campaign and good method to increase "Likes" on the business Facebook page.