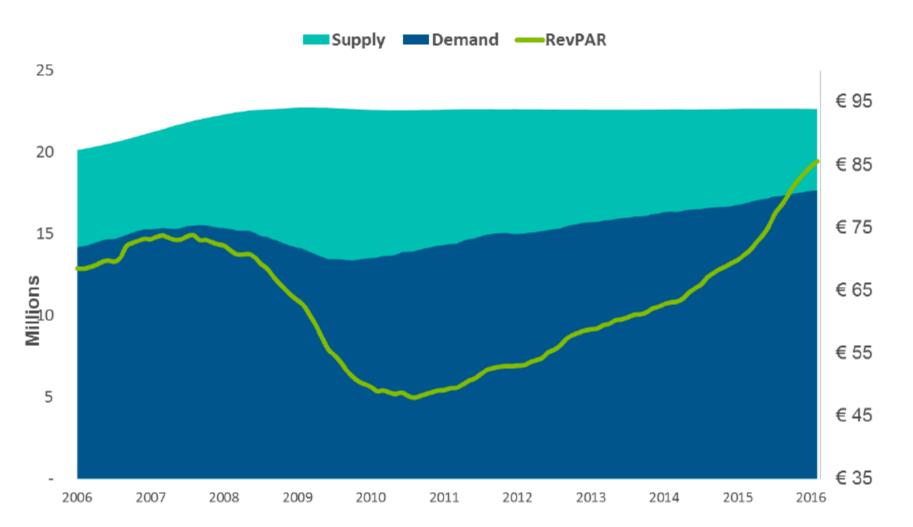

83  | 83  | 83  | Х   | Х   | 83  | 83  | 83  | 83  |
| Clayton Hotel<br>Galway            | 77 | х   | х   | х   | 91 | 86  | 77  | 77  | 68 | 95  | х   | 68 | 77  | 77  | 68  | 68  | 95  | х   | 105 | 91  | 91  | 91  | 91  | 128 | х   | 86  | 86  | х   | х   | х   | ×   |
| Oranhill Lodge B&B                 | 84 | Х   | 95  | Х   | 84 | Х   | 90  | 84  | 84 | 90  | 90  | 84 | 84  | 90  | 84  | 84  | 90  | Х   | 84  | 84  | 84  | 84  | 95  | Х   | 95  | Х   | 84  | 95  | 84  | 106 | 116 |
| Jurys Inn Galway                   | 87 | 100 | Х   | Х   | 87 | 87  | 91  | 87  | 91 | 183 | 183 | 87 | 100 | 109 | 100 | 100 | 118 | Х   | 137 | 91  | 100 | 98  | 98  | 192 | Х   | 107 | 123 | 90  | 90  | 131 | 137 |



### All Ireland Supply, Demand & RevPAR

### 12 MMA, Jan 2006 – Feb 2016, EUR







### Facebook Insights





### Rate Shopper Tool

| Room                | Breakfast | Cancellat. | Max<br>persons | 11-04 | 12-04 | 13-04 | 14-04 | 15-04  | 16-04  | 17-04 | 18-04 | 19-04 | 20-04  | 21-04 | 22-04 |
|---------------------|-----------|------------|----------------|-------|-------|-------|-------|--------|--------|-------|-------|-------|--------|-------|-------|
| Double or Twin Room | None      | Free       | 2              | 59.00 | 59.00 | 59.00 | 59.00 | 69.00  | 79.00  | 0     | 59.00 | 59.00 | 59.00  | 59.00 | 59.00 |
|                     |           |            |                | 0%    | 0%    | 0%    | 0%    | 0%     |        |       | 0%    | 0%    | 0%     | 0%    | 0%    |
| Double or Twin Room | Included  | Free       | 2              | 79.00 | 79.00 | 79