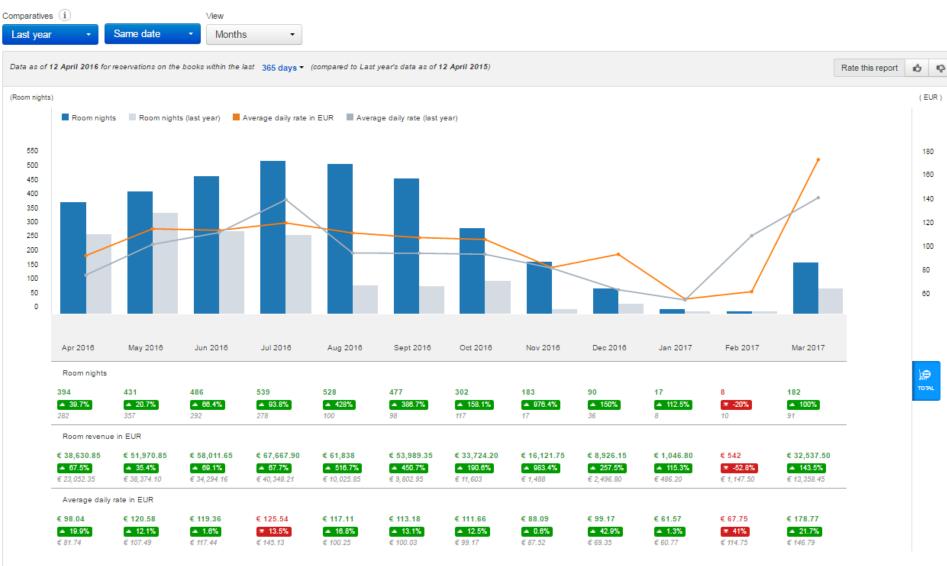

### Booking.com Pace Report

### Booking.com Stat Report

|                                       | Jan       | Feb       | Mar       | Apr        | May     | Jun     | Jul     | Aug     | Sep     | Oct     | Nov     | Dec     | Total       |
|---------------------------------------|-----------|-----------|-----------|------------|---------|---------|---------|---------|---------|---------|---------|---------|-------------|
| Booked Bookings 2016                  | 711       | 617       | 316       | 217        | -       | -       | -       | -       | -       | -       | -       | -       | 1861        |
| Booked Bookings 2015                  | 336       | 441       | 454       | 385        | 420     | 398     | 500     | 443     | 461     | 339     | 338     | 490     | 5005        |
| Booked Bookings Growth                | 375       | 176       | -138      | -168       | -       | -       | -       | -       | -       | -       | -       | -       | -3144       |
| Booked Bookings Growth %              | 111%      | 39%       | -30%      | -43%       | -       | -       | -       | -       | -       | -       | -       | -       | -62%        |
| Booked Room Nights 2016               | 1397      | 1236      | 786       | 414        | -       | -       | -       | -       |         | -       | -       | -       | 3833        |
| Booked Room nights 2015               | 612       | 842       | 825       | 695        | 703     | 697     | 862     | 820     | 825     | 610     | 605     | 816     | 8912        |
| Booked Room nights Growth             | 785       | 394       | -39       | -281       | -       | -       | -       | -       | -       | -       | -       | -       | -5079       |
| Booked Room nights Growth %           | 128%      | 46%       | -4%       | -40%       | -       | -       | -       | -       |         | -       | -       | -       | -56%        |
| Stayed Room nights 2016               | 448       | 502       | 507       | 465        | 434     | 402     | 313     | 152     | 124     | 63      | 25      | 33      | 3468        |
| Stayed Room nights 2015               | 214       | 288       | 402       | 492        | 491     | 562     | 620     | 817     | 566     | 566     | 368     | 389     | 5775        |
| Stayed Room nights Growth             | 234       | 214       | 105       | -27        | -57     | -160    | -307    | -665    | -442    | -503    | -343    | -356    | -2307       |
| Stayed Room nights Growth %           | 109%      | 74%       | 26%       | -5%        | -11%    | -28%    | -49%    | -81%    | -78%    | -88%    | -93%    | -91%    | -39%        |
| Booked Revenue 2016                   | 1344780   | 1253020   | 87953€    | 46753€     | -       | -       | -       | -       |         | -       | -       | -       | 394487€     |
| Booked Revenue 2015                   | 54515€    | 75786€    | 77317€    | 68904€     | 75942€  | 77549€  | 93332€  | 90506€  | 81633€  | 56708€  | 50652€  | 73534€  | 876382€     |
| Booked Revenue Growth                 | 79962.500 | 49515.80€ | 10636.10€ | -22151.00€ | -       | -       | -       | -       | -       | -       | -       | -       | -481894.60€ |
| Booked Revenue Growth %               | 146%      | 65%       | 13%       | -32%       | -       | -       | -       | -       | -       | -       | -       | -       | -54%        |
| Stayed Revenue 2016                   | 33664€    | 44851€    | 50501€    | 46331€     | 43230€  | 48003€  | 39318€  | 20799€  | 13187€  | 6503€   | 1775€   | 2777€   | 350945€     |
| Stayed Revenue 2015                   | 14575€    | 24168€    | 33921€    | 41085€     | 46597€  | 63082€  | 72141€  | 97676€  | 61337€  | 54271€  | 297180  | 31854€  | 570432€     |
| Stayed Revenue Growth                 | 19088€    | 20683€    | 16580€    | 5246C      | -3366€  | -15079€ | -32823€ | -76877€ | -48150€ | -47768€ | -27944€ | -29078€ | -219487€    |
| Stayed Revenue Growth %               | 130%      | 85%       | 48%       | 12%        | -7%     | -23%    | -45%    | -78%    | -78%    | -88%    | -94%    | -91%    | -38%        |
| Stayed Revenue Cancellation 2016      | 32.87%    | 36.20%    | 31.67%    | 36.15%     | 26.13%  | 19.78%  | 20.42%  | 7.72%   | 20.63%  | 41.11%  | 43.81%  | 8.77%   | 28.54%      |
| Stayed Revenue Cancellation 2015      | 25.29%    | 26.47%    | 30.31%    | 27.13%     | 31.25%  | 27.39%  | 26.42%  | 28.87%  | 30.01%  | 33.89%  | 27.96%  | 31.06%  | 29.11%      |
| Stayed Revenue Cancellation Growth    | 7.58%     | 9.73%     | 1.36%     | 9.02%      | -5.11%  | -7.61%  | -6.00%  | -21.15% | -9.39%  | 7.23%   | 15.85%  | -22.29% | -0.57%      |
| Stayed Revenue Cancellation Growth %  | 29%       | 36%       | 4%        | 33%        | -16%    | -27%    | -22%    | -73%    | -31%    | 21%     | 56%     | -71%    | -1%         |
| Booked Avg Room Rate per rnt 2016     | 96.26€    | 101.38€   | 111.90€   | 112.93€    | -       | -       | -       | -       | -       | -       | -       | -       | 102.92€     |
| Booked Avg Room Rate per rnt 2015     | 39.08€    | 90.01€    | 93.726    | 99.14€     | 108.03€ | 111.26€ | 108.27€ | 110.37€ | 98.95€  | 92.96€  | 83.720  | 90.12€  | 98.34€      |
| Booked Avg Room Rate per rnt Growth   | 7.18€     | 11.37€    | 18.18€    | 13.79€     | -       | -       | -       | -       | -       | -       | -       | -       | 4.58€       |
| Booked Avg Room Rate per rnt Growth % | 8%        | 12%       | 19%       | 13%        |         |         | -       | -       |         | -       | -       | -       | 4%          |
| Stayed Avg Room Rate per mt 2016      | 75.14€    | 89.35€    | 99.61€    | 99.64€     | 99.61€  | 119.41€ | 125.62€ | 136.84€ | 106.35€ | 103.23€ | 71.00€  | 84.15€  | 101.20€     |
| Stayed Avg Room Rate per mt 2015      | 68.11€    | 83.92€    | 84.38€    | 83.51€     | 94.90€  | 112.250 | 116.36€ | 119.56€ | 108.37€ | 95.89€  | 80.76€  | 81.89€  | 98.78€      |
| Stayed Avg Room Rate per mt Growth    | 7.030     | 5.43€     | 15.23€    | 16.13€     | 4.71€   | 7.17€   | 9.26€   | 17.28€  | -2.02€  | 7.35€   | -9.76€  | 2.26€   | 2.42€       |
| Stayed Avg Room Rate per mt Growth %  | 10%       | 6%        | 18%       | 19%        | 4%      | 6%      | 7%      | 14%     | -1%     | 7%      | -12%    | 2%      | 2%          |
| Booked Avg LoS 2016                   | 1.71      | 1.69      | 2.12      | 1.62       | -       | -       | -       | -       | -       | -       | -       | -       | 1.77        |
| Booked Avg LoS 2015                   | 1.54      | 1.72      | 1.63      | 1.57       | 1.49    | 1.58    | 1.53    | 1.68    | 1.63    | 1.61    | 1.59    | 1.53    | 1.59        |
| Booked Avg LoS Growth                 | 0.16      | -0.03     | 0.49      | 0.05       | -       | -       | -       | -       | -       | -       | -       | -       | 0.17        |
| Booked Avg LoS Growth %               | 10%       | -1%       | 30%       | 3%         | -       | -       | -       | -       | -       | -       | -       | -       | 10%         |

|                                    | Jan   | Feb   | Mar   | Apr   | May    | Jun    | Jul    | Aug    | Sep    | Oct    | Nov    | Dec    | Total  |
|------------------------------------|-------|-------|-------|-------|--------|--------|--------|--------|--------|--------|--------|--------|--------|
| Stayed Avg LoS 2016                | 1.51  | 1.66  | 1.77  | 1.83  | 1.81   | 1.87   | 1.78   | 1.96   | 2.11   | 2.30   | 1.73   | 2.00   | 1.76   |
| Stayed Avg LoS 2015                | 1.38  | 1.46  | 1.52  | 1.56  | 1.47   | 1.47   | 1.51   | 1.58   | 1.54   | 1.58   | 1.68   | 1.20   | 1.50   |
| Stayed Avg LoS Growth              | 0.12  | 0.20  | 0.25  | 0.28  | 0.35   | 0.39   | 0.26   | 0.38   | 0.57   | 0.72   | 0.05   | 0.80   | 0.26   |
| Stayed Avg LoS Growth %            | 8%    | 13%   | 16%   | 17%   | 23%    | 26%    | 17%    | 24%    | 36%    | 45%    | 3%     | 67%    | 17%    |
| Avg Booked Booking-Window 2016     | 69.20 | 65.60 | 61.89 | 45.24 | -      | -      | -      | -      | -      | -      | -      | -      | 64.62  |
| Avg Booked Booking-Window 2015     | 59.93 | 54.12 | 59.48 | 38.38 | 34.99  | 31.38  | 28.81  | 32.58  | 41.09  | 45.89  | 51.28  | 54.48  | 44.02  |
| Avg Booked Booking-Window Growth   | 9.27  | 11.48 | 2.41  | 6.85  | -      | -      | -      | -      | -      | -      | -      | -      | 20.59  |
| Avg Booked Booking-Window Growth % | 15%   | 21%   | 4%    | 17%   | -      |        | -      | -      | -      | -      |        | -      | 46%    |
| Avg Stayed Booking-Window 2016     | 19.54 | 22.49 | 40.70 | 46.92 | 103.43 | 135.40 | 164.20 | 189.67 | 199.52 | 274.12 | 264.78 | 310.00 | 77.45  |
| Avg Stayed Booking-Window 2015     | 13.42 | 14.82 | 25.54 | 21.08 | 34.41  | 41.52  | 47.47  | 42.40  | 30.42  | 38.75  | 30.66  | 26.91  | 33.17  |
| Avg Stayed Booking-Window Growth   | 6.12  | 7.66  | 15.15 | 25.84 | 69.02  | 93.88  | 116.73 | 147.27 | 169.11 | 235.37 | 234.12 | 283.09 | 44.28  |
| Avg Stayed Booking-Window Growth % | 45%   | 51%   | 59%   | 122%  | 200%   | 226%   | 245%   | 347%   | 555%   | 607%   | 763%   | 1052%  | 133%   |
| Visitors 2016                      | 11775 | 10803 | 7242  | 3500  | -      | -      | -      | -      | -      | -      | -      | -      | 33320  |
| Visitors 2015                      | 9652  | 9125  | 11012 | 8971  | 9677   | 10764  | 11679  | 11035  | 13803  | 13559  | 13367  | 8759   | 131403 |
| Visitors Growth                    | 2123  | 1678  | -3770 | -5471 | -      | -      | -      | -      | -      | -      | -      | -      | -98083 |
| Visitors Growth %                  | 22%   | 18%   | -34%  | -60%  | -      | -      | -      | -      | -      | -      | -      | -      | -74%   |
| Conversion (gross) 2016            | 6.04% | 5.71% | 4.36% | 6.20% | -      | -      | -      | -      | -      | -      | -      | -      | 5.59%  |
| Conversion (gross) 2015            | 3.48% | 4.83% | 4.12% | 4.29% | 4.34%  | 3.70%  | 4.28%  | 4.01%  | 3.34%  | 2.50%  | 2.53%  | 5.59%  | 3.81%  |
| Conversion (gross) Growth          | 2.56% | 0.88% | 0.24% | 1.91% | -      | -      | -      | -      | -      | -      | -      | -      | 1.78%  |
| Conversion (gross) Growth %        | 73%   | 18%   | 5%    | 44%   | -      | -      |        | -      | -      | -      |        | -      | 46%    |