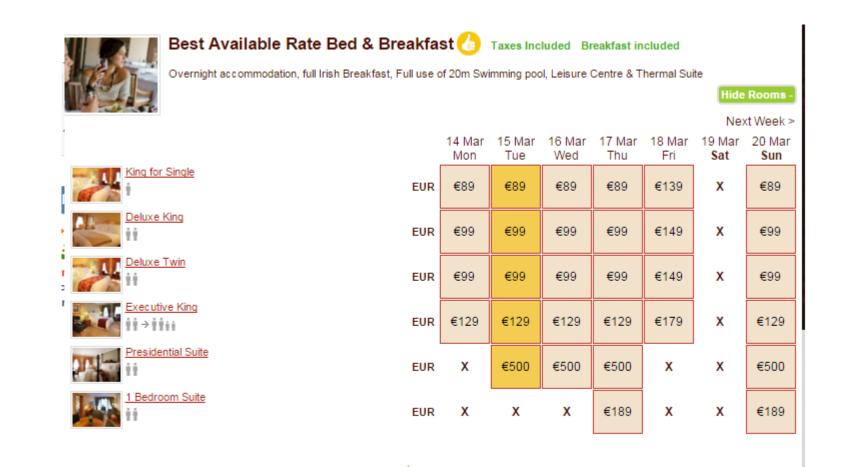

| 50% OWS = €375                         |
|          | Total = €2,296 / 16%        | Total = €2,346 / 15%             | Total = €1,719 /12%                    |
| Sales    | €11,704 (84%)               | €12,654 (85%)<br>+ €950          | €13,281 (88%)<br>+ €1,577 / + €627     |



### Revenue Management & Your Hotel's Website



### Hotel website statistics

80% of travellers booking on hotel website abandon their reservations 40% of websites require 4 or more clicks to complete a booking, even 50% need customer support to complete booking which involves after you have selected your navigating away from the booking dates and room types process

13% cite the extended booking process as the reason for their frustration

Source: L2 digital agency



### Booking.com V own website





### Booking.com V own website

| Guest Details          |                                                                                                                    |                             |
|------------------------|--------------------------------------------------------------------------------------------------------------------|-----------------------------|
| Guest Name             | Title * Firstname * Lastname *                                                                                     | Sign in to book faster 🔻    |
| Email                  | *                                                                                                                  | RYou got the                |
| Special requirements   |