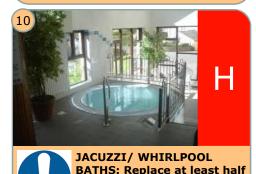

# **WATER MANAGEMENT SYSTEMS:** Ensure that water systems are

monitored and cleaned

TAPS: Run individual taps for 6 minutes weekly- run cold for 3 mins & run hot for