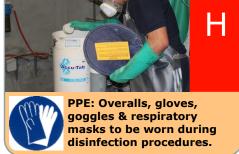

# **WATER MANAGEMENT SYSTEMS:** Ensure that water systems are



monitored and cleaned





TAPS: Run individual taps for 6 minutes weekly- run cold for 3 mins & run hot for



## **COVID 19 - GUIDELINES FOR LEGIONELLA MANAGEMENT**

#### **RUN WEEKLY FOR 6 MINUTES**





20°C - 45°C



MONITOR TEMPERATURES

45°C - 60°C Legionella will survive



60°C + Legionella will not survive



**Risk Severity:** 







L Low Risk - Possibility of Minor Injury

Coronavirus COVID-19













Legionella will multiply





DISINFECT MONTHLY

**FLUSH WEEKLY** 



















### JSA<sup>TM</sup> QUESTIONNAIRE

ZONE: **SEACHANGE SAFETY ALERTS** 

Phone: +353 (0) 45 856 028

JSA: COVID 19 - GUIDELINES FOR LEGIONELLA MANAGEMENT

| 1  | Q: q |
|----|------|
| 2  | Q: q |
| 3  | Q: q |
| 4  | Q: q |
| 5  | Q: q |
| 6  | Q: q |
| 7  | Q: q |
| 8  | Q: q |
| 9  | Q: q |
| 10 | Q: q |
| 11 | Q: q |
| 12 | Q: q |

© SeaChange® 2020 Email: info@seachange-intl.com