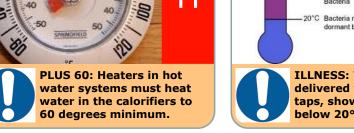

#### **RUN WEEKLY FOR 6 MINUTES**

20°C - 45°C

MONITOR TEMPERATURES

45°C - 60°C Legionella will survive

60°C + Legionella will not survive

**Risk Severity:** 

L Low Risk - Possibility of Minor Injury

Coronavirus COVID-19

Legionella will multiply

DISINFECT MONTHLY

**FLUSH WEEKLY** 