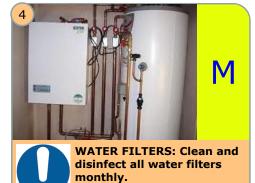

# **WATER MANAGEMENT SYSTEMS:** Ensure that water systems are



monitored and cleaned





TAPS: Run individual taps for 6 minutes weekly- run cold for 3 mins & run hot for



## **COVID 19 - GUIDELINES FOR LEGIONELLA MANAGEMENT**

#### **RUN WEEKLY FOR 6 MINUTES**





20°C - 45°C



MONITOR TEMPERATURES

45°C - 60°C Legionella will survive



60°C + Legionella will not survive



**Risk Severity:** 







L Low Risk - Possibility of Minor Injury

Coronavirus COVID-19













Legionella will multiply





DISINFECT MONTHLY

**FLUSH WEEKLY** 



















### JSA<sup>TM</sup> QUESTIONNAIRE

ZONE: **SEACHANGE SAFETY ALERTS** 

Phone: +353 (0) 45 856 028

JSA: COVID 19 - GUIDELINES FOR LEGIONELLA MANAGEMENT

| 1  | Q: q |
|----|------|
| 2  | Q: q |
| 3  | Q: q |
| 4  | Q: q |
| 5  | Q: q |
| 6  | Q: q |
| 7  | Q: q |
| 8  | Q: q |
| 9  | Q: q |
| 10 | Q: q |
| 11 | Q: q |
| 12 | Q: q |

© SeaChange® 2020 Email: info@seachange-intl.com