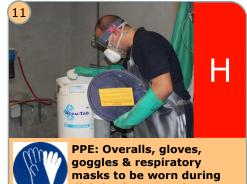

# **WATER MANAGEMENT SYSTEMS:** Ensure that water systems are



monitored and cleaned





TAPS: Run individual taps for 6 minutes weekly- run cold for 3 mins & run hot for



## **COVID 19 - GUIDELINES FOR LEGIONELLA MANAGEMENT**

#### **RUN WEEKLY FOR 6 MINUTES**





20°C - 45°C



MONITOR TEMPERATURES

45°C - 60°C Legionella will survive



60°C + Legionella will not survive



**Risk Severity:** 







L Low Risk - Possibility of Minor Injury

Coronavirus COVID-19













Legionella will multiply





DISINFECT MONTHLY

**FLUSH WEEKLY** 



















### JSA<sup>TM</sup> QUESTIONNAIRE

ZONE: **SEACHANGE SAFETY ALERTS** 

Phone: +353 (0) 45 856 028

JSA: COVID 19 - GUIDELINES FOR LEGIONELLA MANAGEMENT

| 1  | Q: q |
|----|------|
| 2  | Q: q |
| 3  | Q: q |
| 4  | Q: q |
| 5  | Q: q |
| 6  | Q: q |
| 7  | Q: q |
| 8  | Q: q |
| 9  | Q: q |
| 10 | Q: q |
| 11 | Q: q |
| 12 | Q: q |

© SeaChange® 2020 Email: info@seachange-intl.com