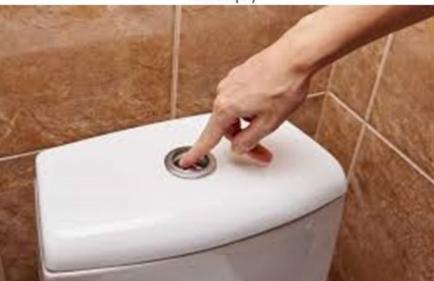

# **WATER MANAGEMENT SYSTEMS:** Ensure that water systems are



monitored and cleaned





TAPS: Run individual taps for 6 minutes weekly- run cold for 3 mins & run hot for



## **COVID 19 - GUIDELINES FOR LEGIONELLA MANAGEMENT**

#### **RUN WEEKLY FOR 6 MINUTES**





20°C - 45°C



MONITOR TEMPERATURES

45°C - 60°C Legionella will survive



60°C + Legionella will not survive



**Risk Severity:** 







L Low Risk - Possibility of Minor Injury

Coronavirus COVID-19













Legionella will multiply





DISINFECT MONTHLY

**FLUSH WEEKLY** 



















### JSA<sup>TM</sup> QUESTIONNAIRE

ZONE: **SEACHANGE SAFETY ALERTS** 

Phone: +353 (0) 45 856 028

JSA: COVID 19 - GUIDELINES FOR LEGIONELLA MANAGEMENT

| 1  | Q: q |
|----|------|
| 2  | Q: q |
| 3  | Q: q |
| 4  | Q: q |
| 5  | Q: q |
| 6  | Q: q |
| 7  | Q: q |
| 8  | Q: q |
| 9  | Q: q |
| 10 | Q: q |
| 11 | Q: q |
| 12 | Q: q |

© SeaChange® 2020 Email: info@seachange-intl.com