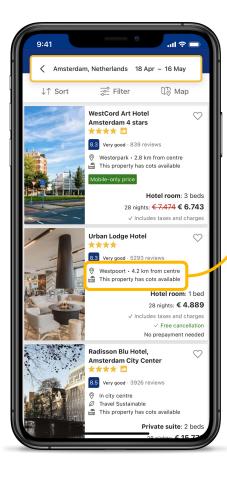

## Matching through showing guest relevant info

Showing cribs in search results and room lists for families

Bed filters for group searches