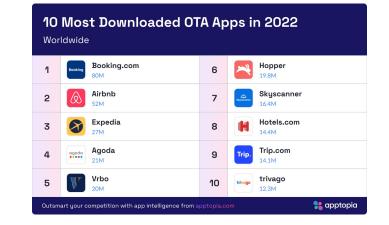

## 2022 Highlights

- Booking.com App
  - **#1 in US** and Worldwide (again!)
  - 80M app downloads\*
  - **45%** of summer bookings
- **40%** of Booking.com's Q3 gross bookings processed through Booking.com's payment platform
- **Visibility boost** in the UK, USA Australia and India through big sponsorships.
- **Twice** breaking record for daily booked room nights for Ireland in January (Global records also beaten)
- +40% increase v 2020 in booked revenue for Ireland in January