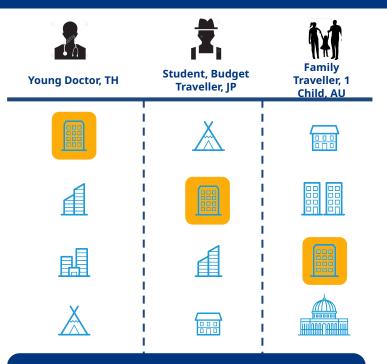

#### DYNAMIC

Different travellers view the properties in the most relevant order

### The impact of Dynamic Ranking on your business

#### EXAMPLE

#### Appear in the top search results of 100 RANDOM bookers

Previous visibility

#### Appear in the top search results of 100 TARGETED bookers

### 'Hotel Bizniz'

- Great business location
- Close to Conference Centre
- Meeting rooms
- Free WiFi
- 24-hour bar