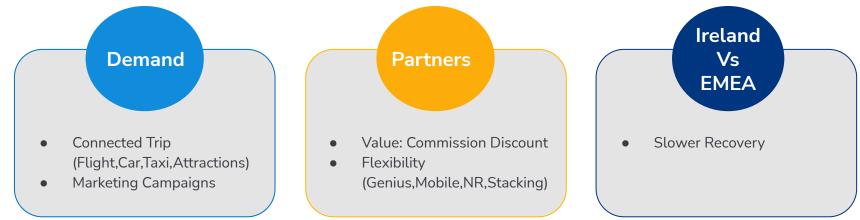

## **Connected Trip**

Booking.com inspires customers to explore the world, Offers **one platform** to **seamlessly book & pay** for multiple parts of your trip;

- Accomodation <u>Core Business</u>
- Car Rental ... Customer Discounts ...
- Airport Taxis & Rides ... 90% Coverage ...
- Attractions ... eg. 145+ in Dublin Clty ...
- Flights ... 1 in 4 Bookers New to B.com ...
- Packages ... Testing ...