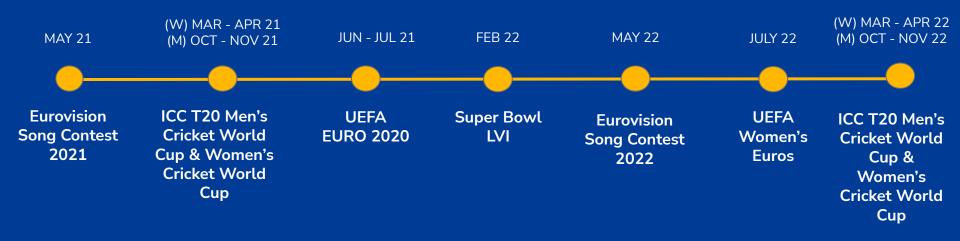

#### Q3 Company Results:

- 8% Room Night Growth Vs Q2 2019.
- 60% of Room Nights Booked via Mobile (New Monthly Record of App Users).
- 40% of Bookings via Payments Platform.
- 45% were booked through the mobile app
- 31% Increase in Flight Bookings vs. Q3 2021.