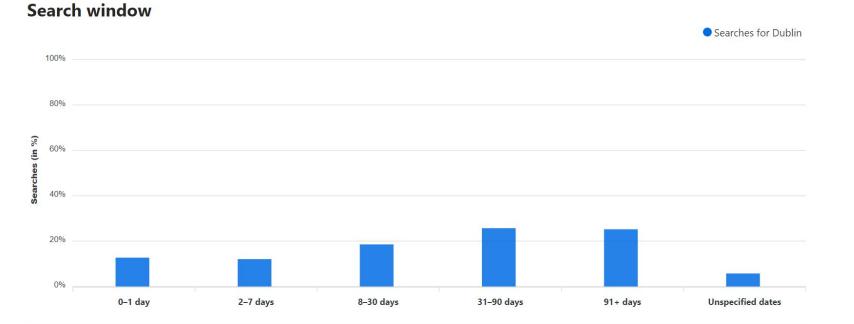

 $\dot{\heartsuit}^{\cdot}$  Most searches were performed **31–90 days** before the expected check-in date