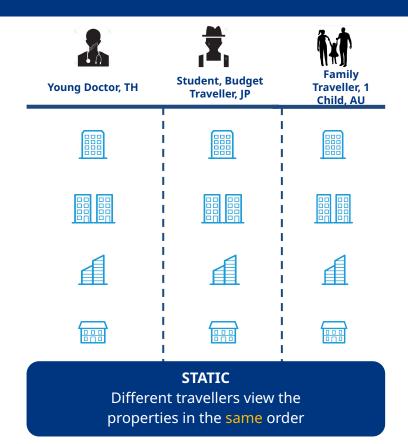

### How Dynamic Ranking works

#### DYNAMIC

Different travellers view the properties in the most relevant order