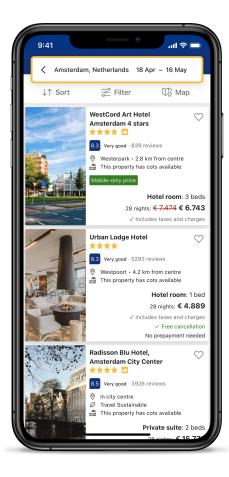

## Matching through showing guest relevant info

Showing cribs in search results and room lists for families

Bed filters for group searches