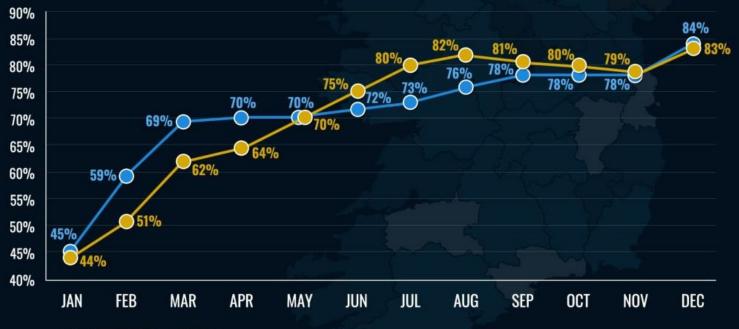

### **Recovery:**

#### Q3 Company Results:

- 8% Room Night Growth Vs Q2 2019.
- 60% of Room Nights Booked via Mobile (New Monthly Record of App Users).
- 40% of Bookings via Payments Platform.
- 45% were booked through the mobile app
- 31% Increase in Flight Bookings vs. Q3 2021.