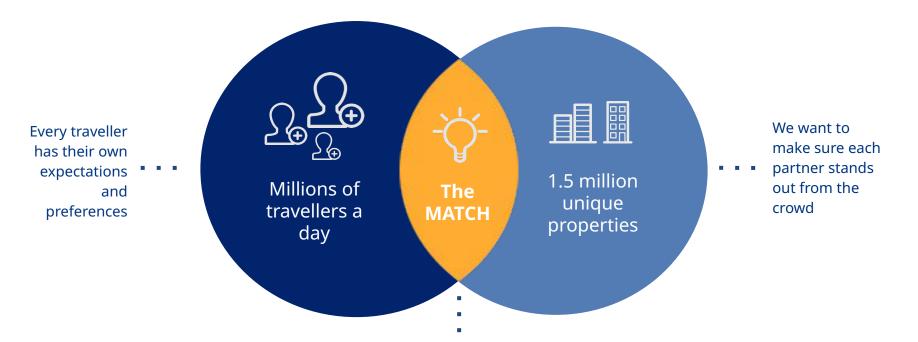

Innovation

Matching guests with the right property

## Matching through ranking based on guest info

Changing ranking based on guest and search information

### What is Dynamic Ranking?

Dynamic data helps to predict the booker's choice and show the most relevant properties

Booking.com