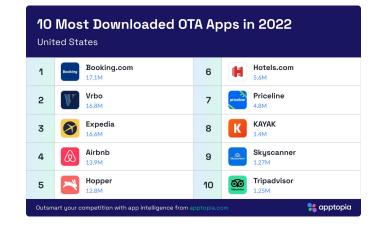

## 2022 Highlights

- Booking.com App
  - **#1 in US** and Worldwide (again!)
  - 80M app downloads\*
  - **45%** of summer bookings
- **40%** of Booking.com's Q3 gross bookings processed through Booking.com's payment platform
- **Visibility boost** in the UK, USA Australia and India through big sponsorships.
- **Twice** breaking record for daily booked room nights for Ireland in January (Global records also beaten)
- +40% increase v 2020 in booked revenue for Ireland in January