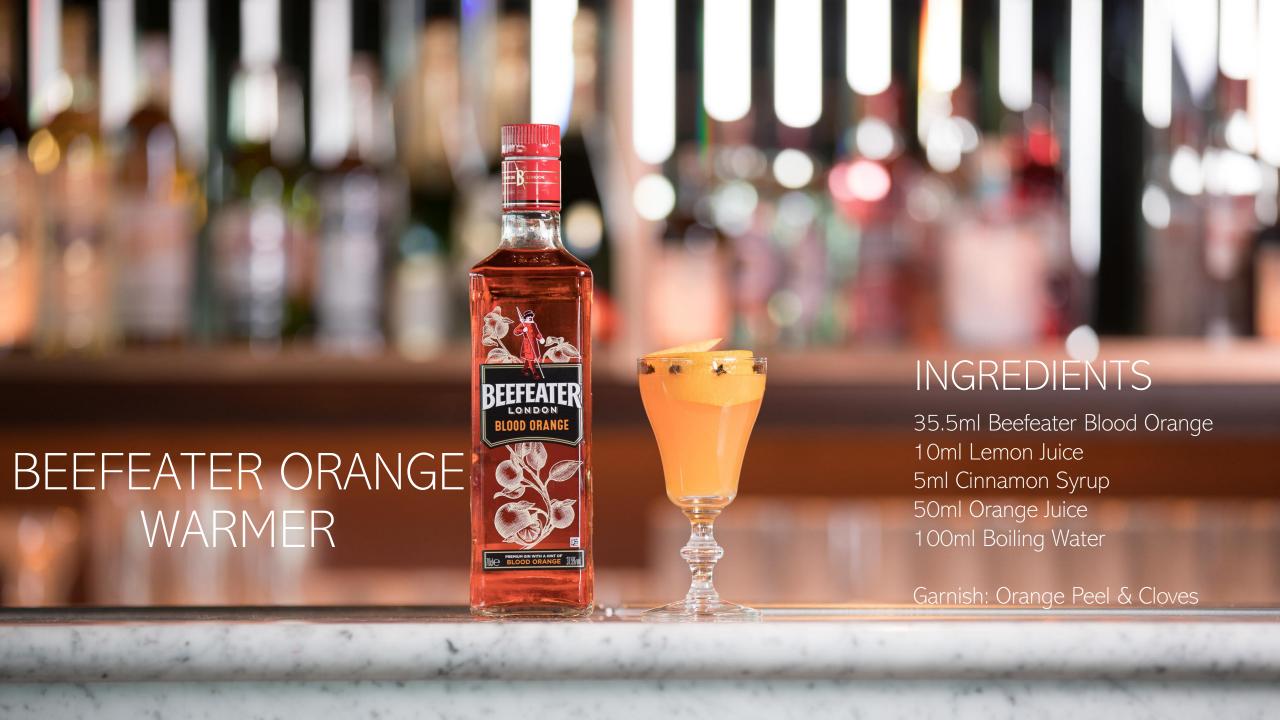

#### BEEFEATER ORANGE WARMER

Beefeater Blood Orange, Orange Juice, Cinnamon, Hot Water