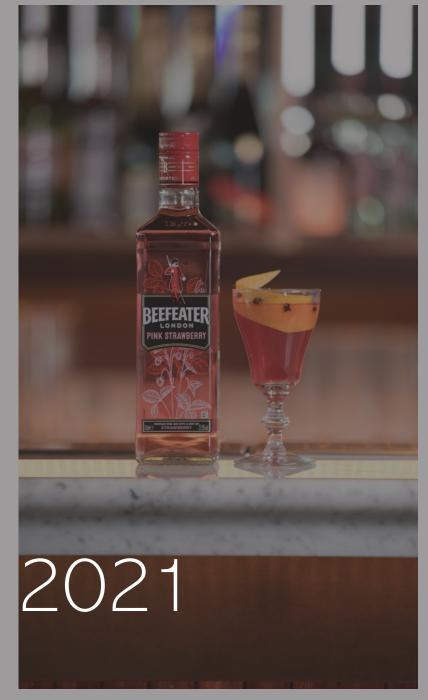

## BEEFEATER BERRY WARMER

Beefeater pink, Cranberry, Sugar, Lemon, Hot Water

#### BEEFEATER ORANGE WARMER

Beefeater Blood Orange, Orange Juice, Cinnamon, Hot Water