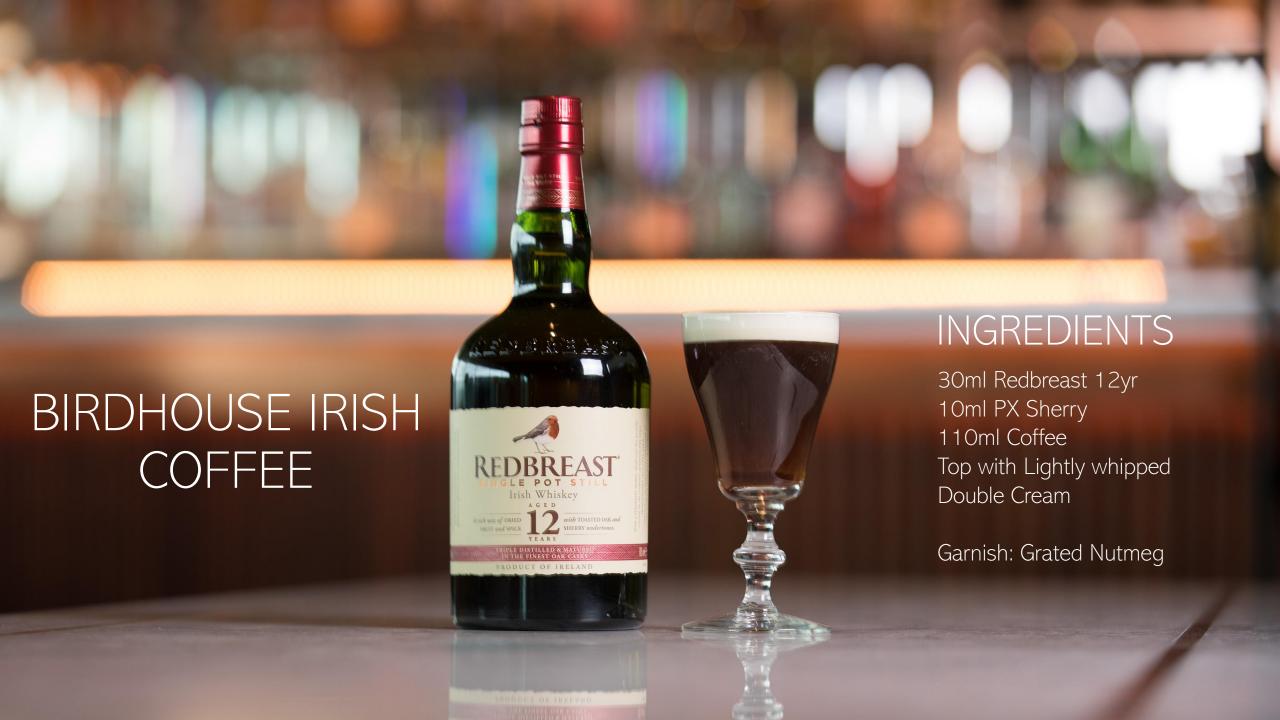

## BIRDHOUSE IRISH COFFEE

Redbreast 12 year old, PX Sherry, Coffee, Cream, Nutmeg