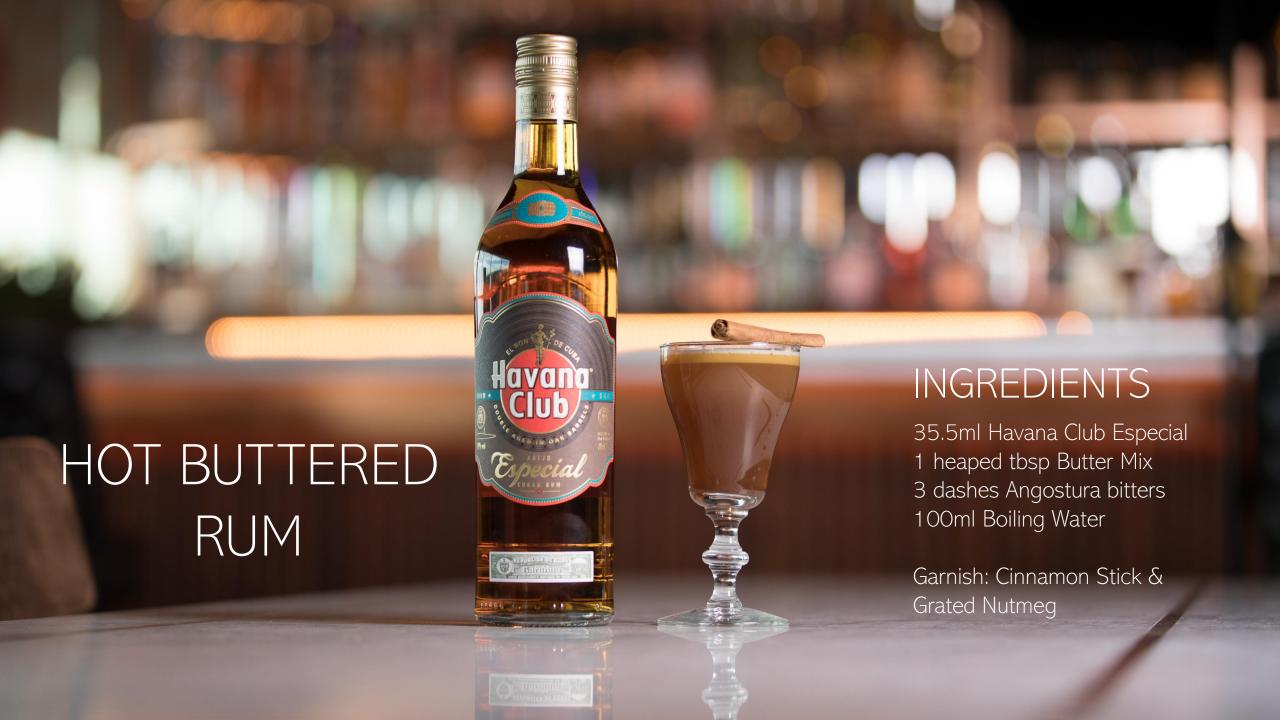

## IRISH COFFEE

Powers Gold Label, Demerara Sugar Syrup, Coffee, Cream, Nutmeg

## HOT WHISKEY

Powers Gold Label, Sugar, Lemon, Clove

## BIRDHOUSE IRISH COFFEE

Redbreast 12 year old, PX Sherry, Coffee, Cream, Nutmeg

# KAHLUA COFFEE

Kahlúa, Coffee, Cream, Nutmeg

## HOT BUTTERED RUM

Havana Club Especial, Butter Mix, Angostura Bitters

# HOT BRANDY

Martell VS

## HOT PORT

Sandeman, Water, Sugar, Lemon, Orange, Cloves

# winter warmers

#### BLACK BARREL HOT APPLE TODDY

Jameson Black Barrel, Apple Juice, Cinnamon Syrup

#### JOHN & JERRY

Jameson Black Barrel, Vanilla, Whole Egg, Cream, Sugar, Milk

#### HOT BUTTERED BLACK BARREL

Jameson Black Barrel, Butter Mix, Hot Water, Cinnamon, Nutmeg

## BEEFEATER BERRY WARMER

Beefeater pink, Cranberry, Sugar, Lemon, Hot