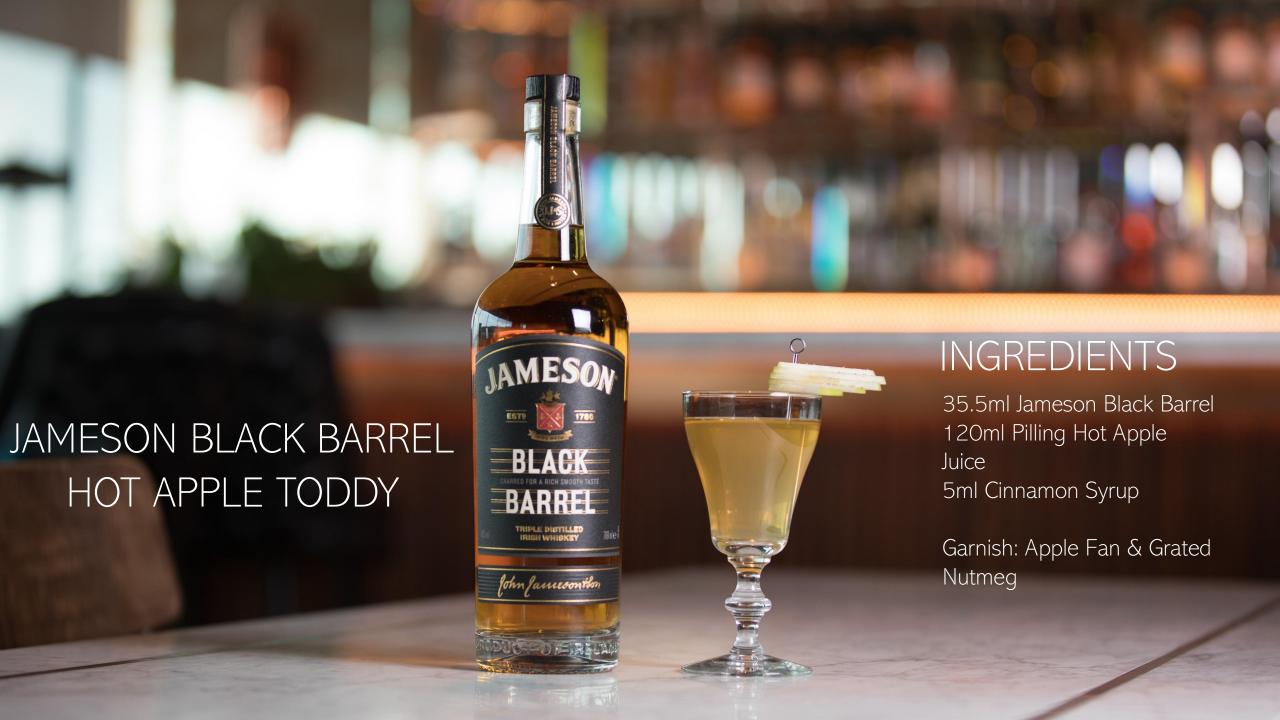

#### BLACK BARREL HOT APPLE TODDY

Jameson Black Barrel, Apple Juice, Cinnamon Syrup