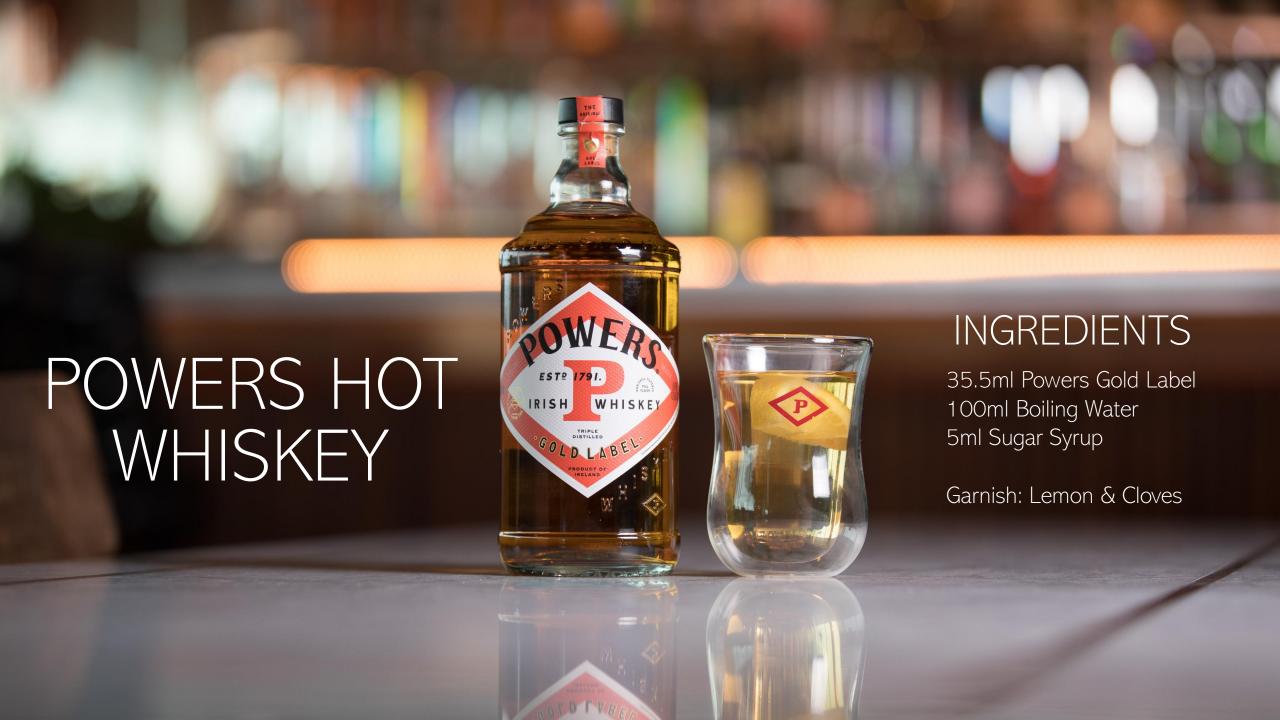

## IRISH COFFEE

Powers Gold Label, Demerara Sugar Syrup, Coffee, Cream, Nutmeg

## HOT WHISKEY

Powers Gold Label, Sugar, Lemon, Clove

## BIRDHOUSE IRISH COFFEE

Redbreast 12 year old, PX Sherry, Coffee, Cream, Nutmeg

# KAHLUA COFFEE

Kahlúa, Coffee, Cream, Nutmeg

## HOT BUTTERED RUM

Havana Club Especial, Butter Mix, Angostura Bitters

# HOT BRANDY

Martell VS

## HOT PORT

Sandeman, Water, Sugar, Lemon, Orange, Cloves

# winter warmers

#### BLACK BARREL HOT APPLE TODDY

Jameson Black Barrel, Apple Juice, Cinnamon Syrup

#### JOHN & JERRY

Jameson Black Barrel, Vanilla, Whole Egg, Cream, Sugar, Milk

#### HOT BUTTERED BLACK BARREL

Jameson Black Barrel, Butter Mix, Hot Water, Cinnamon, Nutmeg

## BEEFEATER BERRY WARMER

Beefeater pink, Cranberry, Sugar