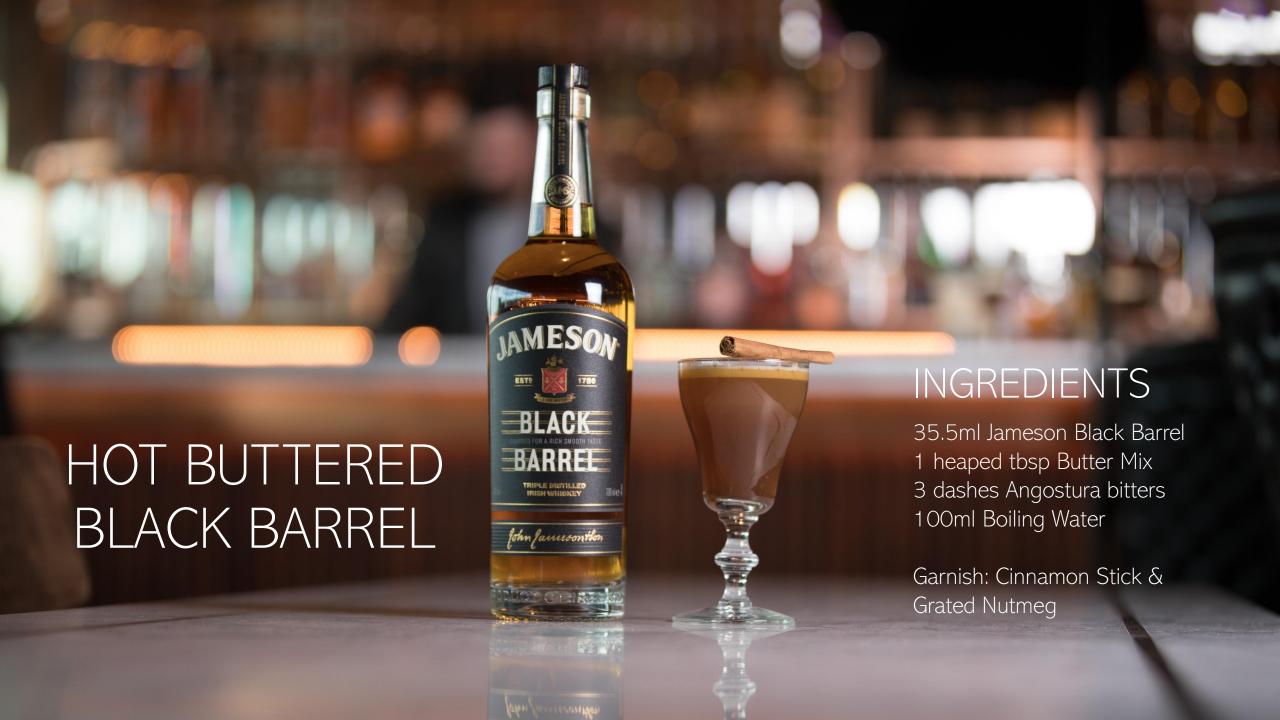

#### HOT BUTTERED BLACK BARREL

Jameson Black Barrel, Butter Mix, Hot Water, Cinnamon, Nutmeg