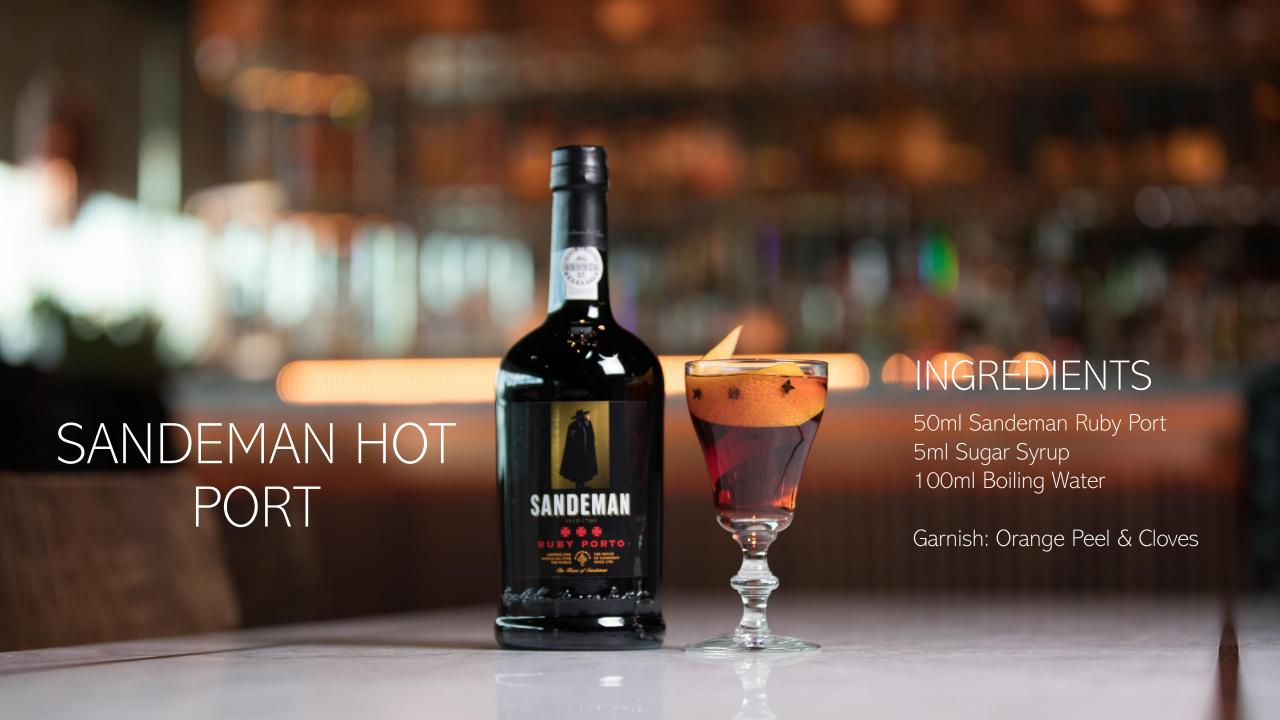

## IRISH COFFEE

Powers Gold Label, Demerara Sugar Syrup, Coffee, Cream, Nutmeg

## HOT WHISKEY

Powers Gold Label, Sugar, Lemon, Clove

## BIRDHOUSE IRISH COFFEE

Redbreast 12 year old, PX Sherry, Coffee, Cream, Nutmeg

# KAHLUA COFFEE

Kahlúa, Coffee, Cream, Nutmeg

## HOT BUTTERED RUM

Havana Club Especial, Butter Mix, Angostura Bitters

# HOT BRANDY

Martell VS

## HOT PORT

Sandeman, Water, Sugar, Lemon, Orange, Cloves

# winter warmers

#### BLACK BARREL HOT APPLE TODDY

Jameson Black Barrel, Apple Juice, Cinnamon Syrup

#### JOHN & JERRY

Jameson Black Barrel, Vanilla, Whole Egg, Cream, Sugar, Milk

#### HOT BUTTERED BLACK BARREL

Jameson Black Barrel, Butter Mix, Hot Water, Cinnamon, Nutmeg

## BEEFEATER BERRY WARMER

Beefeater pink, Cranberry, Sug