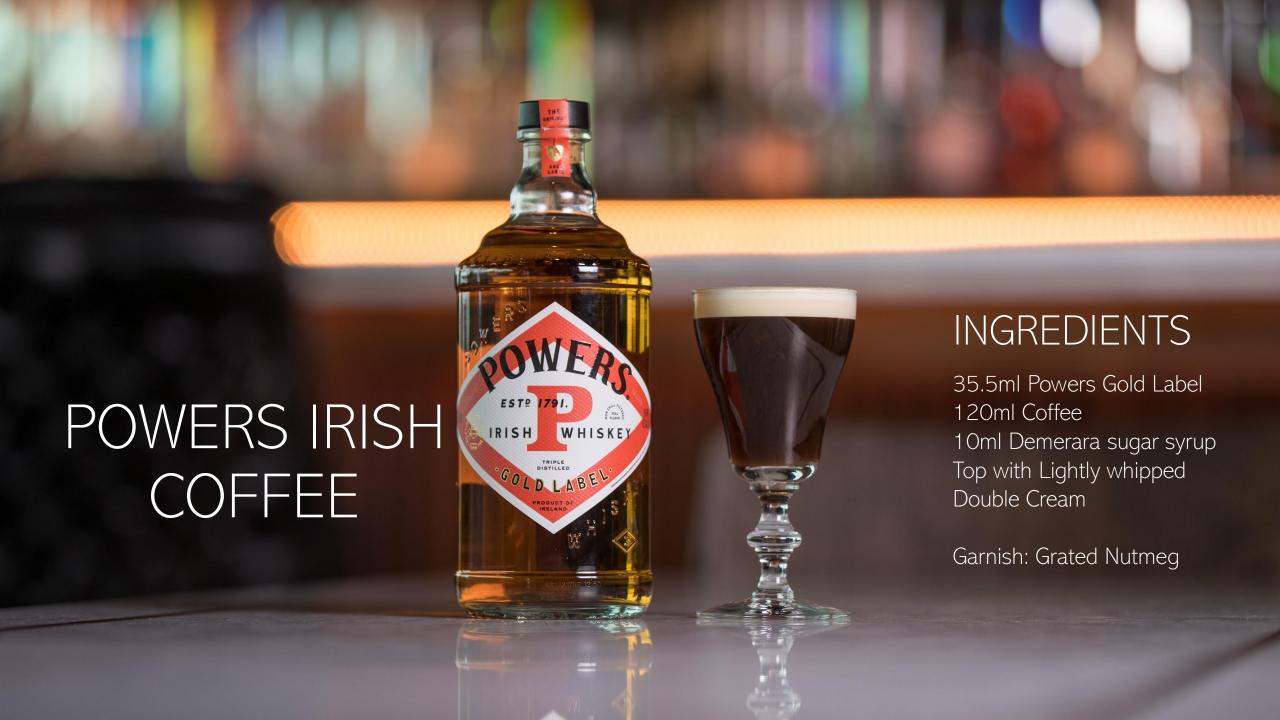

## IRISH COFFEE

Powers Gold Label, Demerara Sugar Syrup, Coffee, Cream, Nutmeg

## HOT WHISKEY

Powers Gold Label, Sugar, Lemon, Clove

## BIRDHOUSE IRISH COFFEE

Redbreast 12 year old, PX Sherry, Coffee, Cream, Nutmeg

# KAHLUA COFFEE

Kahlúa, Coffee, Cream, Nutmeg

## HOT BUTTERED RUM

Havana Club Especial, Butter Mix, Angostura Bitters

# HOT BRANDY

Martell VS

## HOT PORT

Sandeman, Water, Sugar, Lemon, Orange, Cloves

# winter warmers

#### BLACK BARREL HOT APPLE TODDY

Jameson Black Barrel, Apple Juice, Cinnamon Syrup

#### JOHN & JERRY

Jameson Black Barrel, Vanilla, Whole Egg, Cream, Sugar, Milk

#### HOT BUTTERED BLACK BARREL

Jameson Black Barrel, Butter Mix, Hot Water, Cinnamon, Nutmeg

## BEEFEATER BERRY WARMER

Beefeater pink, Cranberry,