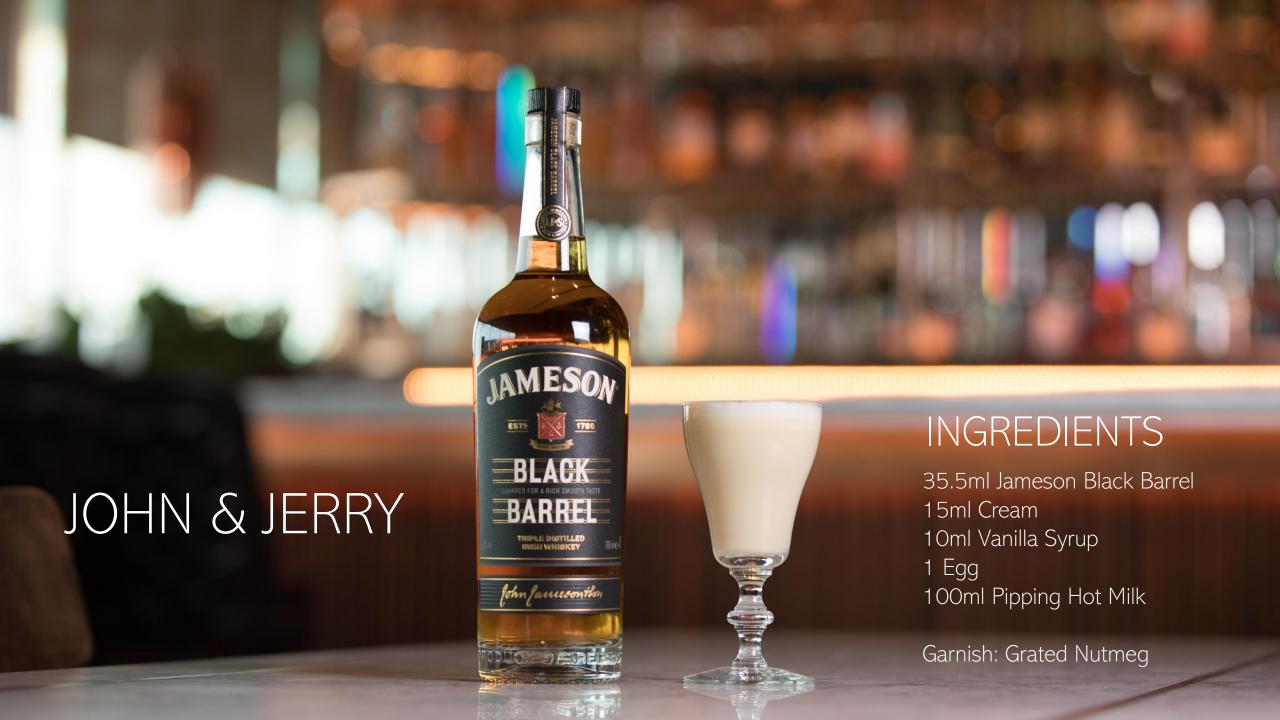

## IRISH COFFEE

Powers Gold Label, Demerara Sugar Syrup, Coffee, Cream, Nutmeg

## HOT WHISKEY

Powers Gold Label, Sugar, Lemon, Clove

## BIRDHOUSE IRISH COFFEE

Redbreast 12 year old, PX Sherry, Coffee, Cream, Nutmeg

# KAHLUA COFFEE

Kahlúa, Coffee, Cream, Nutmeg

## HOT BUTTERED RUM

Havana Club Especial, Butter Mix, Angostura Bitters

# HOT BRANDY

Martell VS

## HOT PORT

Sandeman, Water, Sugar, Lemon, Orange, Cloves

# winter warmers

#### BLACK BARREL HOT APPLE TODDY

Jameson Black Barrel, Apple Juice, Cinnamon Syrup

#### JOHN & JERRY

Jameson Black Barrel, Vanilla, Whole Egg, Cream, Sugar, Milk

#### HOT BUTTERED BLACK BARREL

Jameson Black Barrel, Butter Mix, Hot Water, Cinnamon, Nutmeg

## BEEFEATER BERRY WARMER

Beefeater pink, Cranberry, Sugar, Lemon,