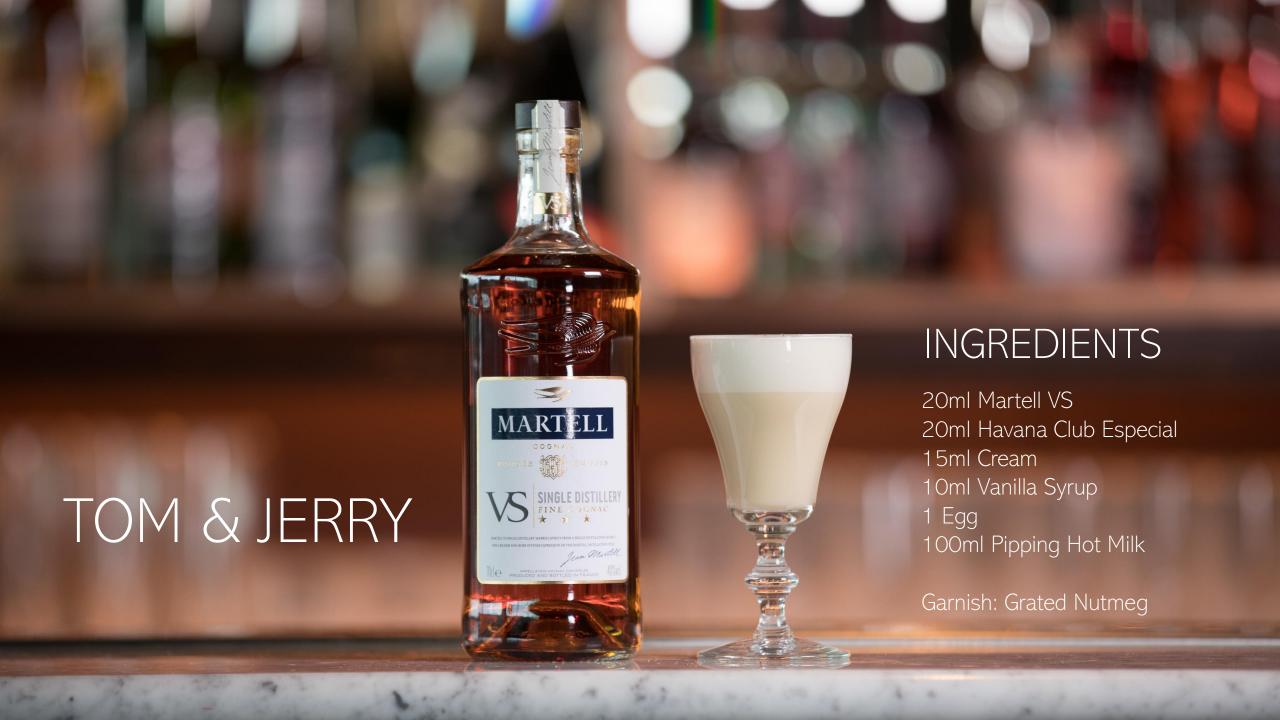

## TOM & JERRY

Martell VS, Havana Especial, Cream, Whole Egg, Vanilla, Milk, Nutmeg