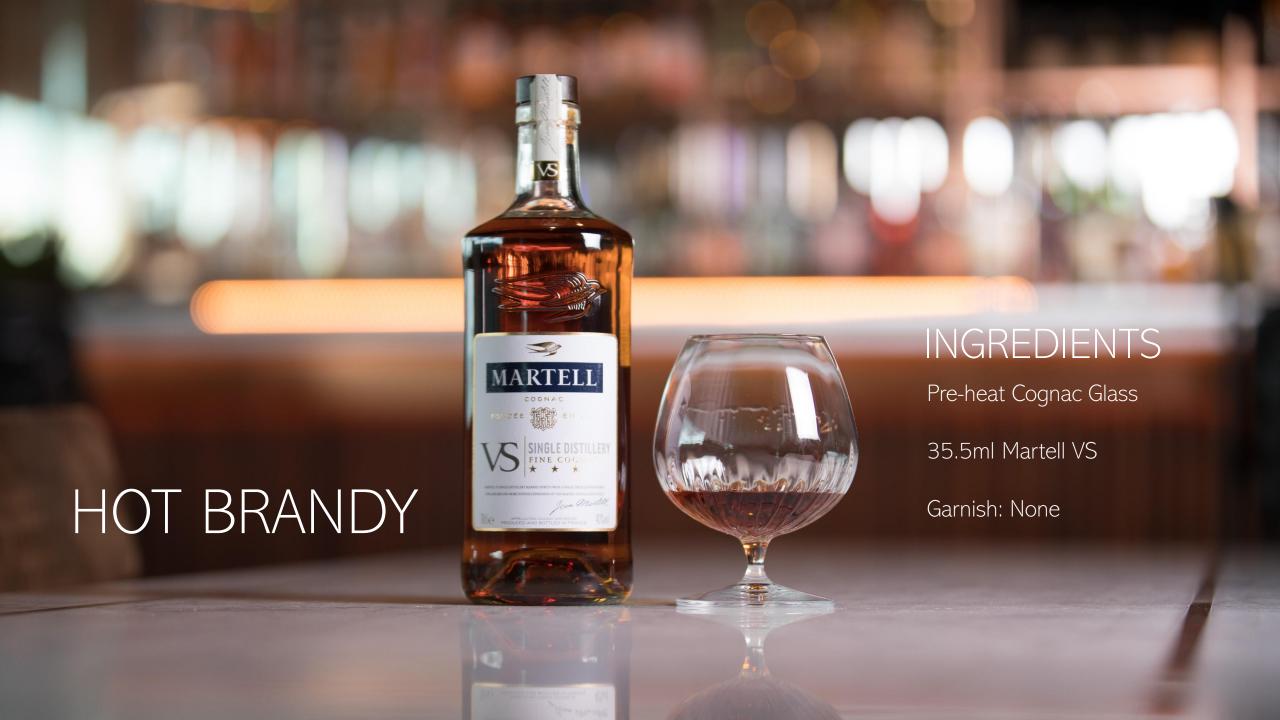

## IRISH COFFEE

Powers Gold Label, Demerara Sugar Syrup, Coffee, Cream, Nutmeg

## HOT WHISKEY

Powers Gold Label, Sugar, Lemon, Clove

## BIRDHOUSE IRISH COFFEE

Redbreast 12 year old, PX Sherry, Coffee, Cream, Nutmeg

# KAHLUA COFFEE

Kahlúa, Coffee, Cream, Nutmeg

## HOT BUTTERED RUM

Havana Club Especial, Butter Mix, Angostura Bitters

# HOT BRANDY

Martell VS

## HOT PORT

Sandeman, Water, Sugar, Lemon, Orange, Cloves

# winter warmers

#### BLACK BARREL HOT APPLE TODDY

Jameson Black Barrel, Apple Juice, Cinnamon Syrup

#### JOHN & JERRY

Jameson Black Barrel, Vanilla, Whole Egg, Cream, Sugar, Milk

#### HOT BUTTERED BLACK BARREL

Jameson Black Barrel, Butter Mix, Hot Water, Cinnamon, Nutmeg

## BEEFEATER BERRY WARMER

Beefeater pink, Cranberry, Sugar, Lemon, Hot Water