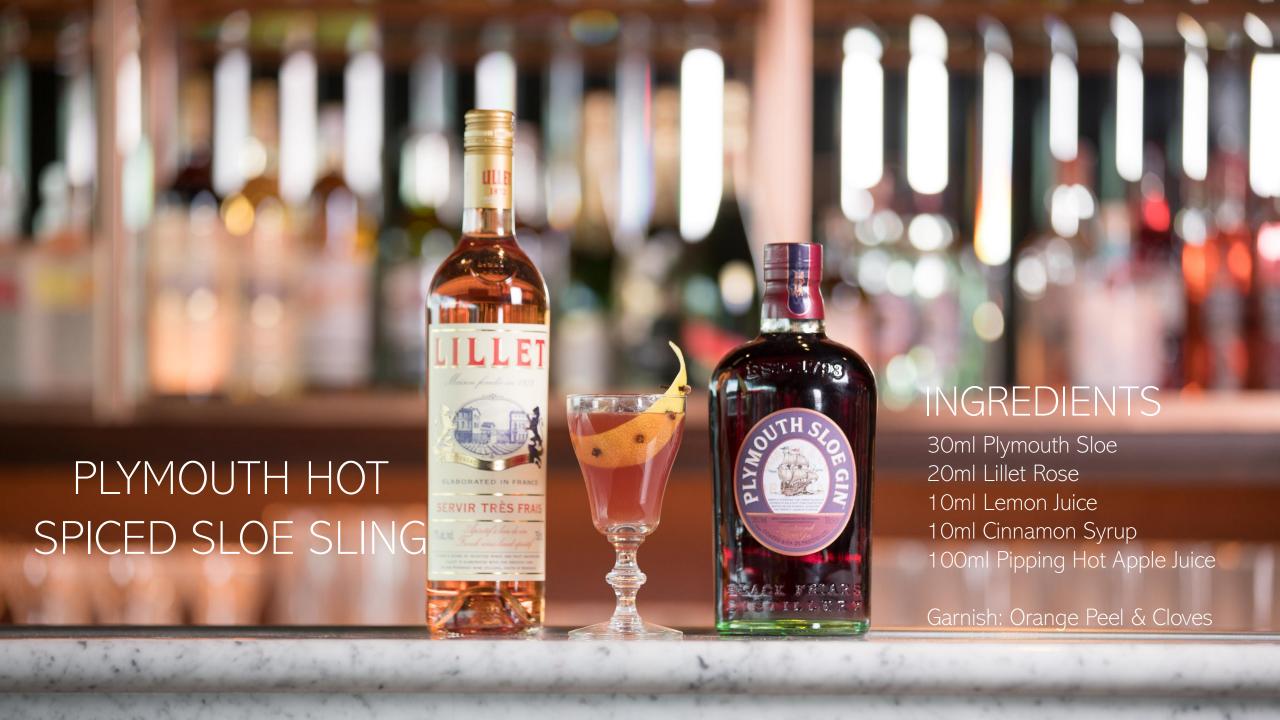

## PLYMOUTH HOT SPICED SLOE SLING

Plymouth Sloe, Lillet Rose, Cinnamon, Lemon, Apple Juice