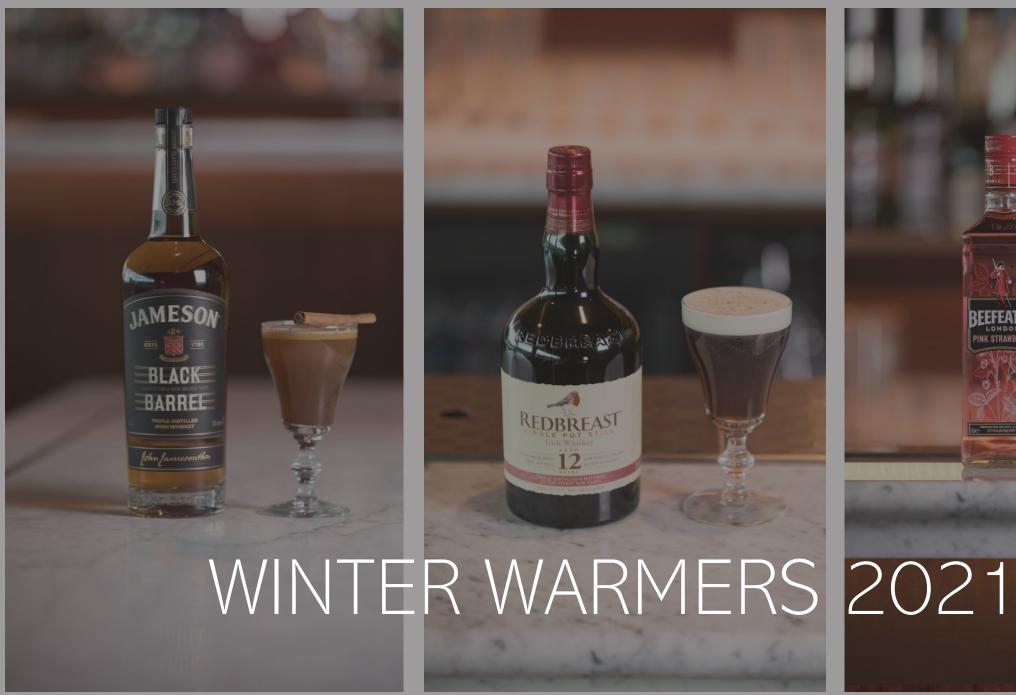

# winter warmers

#### BLACK BARREL HOT APPLE TODDY

Jameson Black Barrel, Apple Juice, Cinnamon Syrup

#### JOHN & JERRY

Jameson Black Barrel, Vanilla, Whole Egg, Cream, Sugar, Milk

#### HOT BUTTERED BLACK BARREL

Jameson Black Barrel, Butter Mix, Hot Water, Cinnamon, Nutmeg

## BIRDHOUSE IRISH COFFEE

Redbreast 12 year old, PX Sherry, Coffee, Cream, Nutmeg

## IRISH COFFEE

Powers Gold Label, Demerara Sugar Syrup, Coffee, Cream, Nutmeg