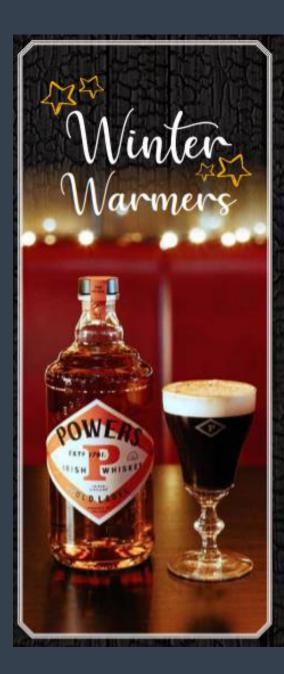

## IRISH COFFEE

Powers Gold Label, Demerara Sugar Syrup, Coffee, Cream, Nutmeg

## HOT WHISKEY

Powers Gold Label, Sugar, Lemon, Clove

# winter warmers