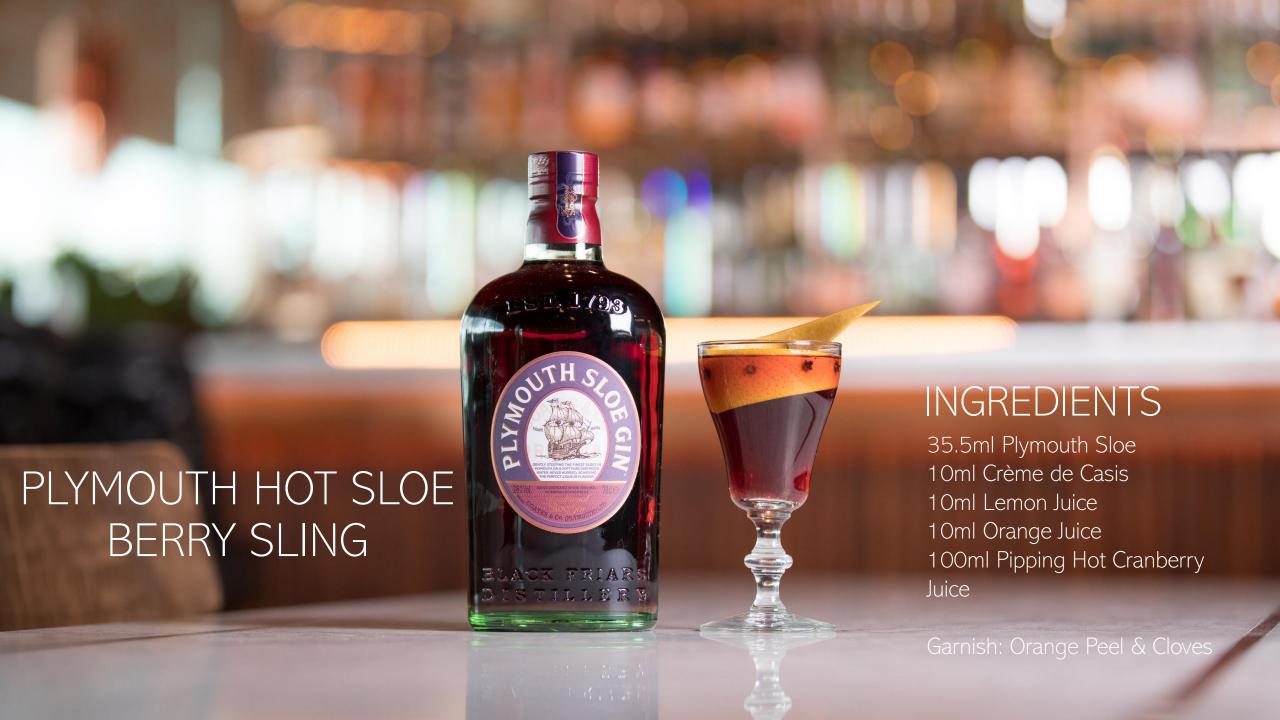

#### PLYMOUTH HOT SLOE BERRY SLING

Plymouth Sloe, Cassis, Lemon, Orange, Sugar, Boiling Water