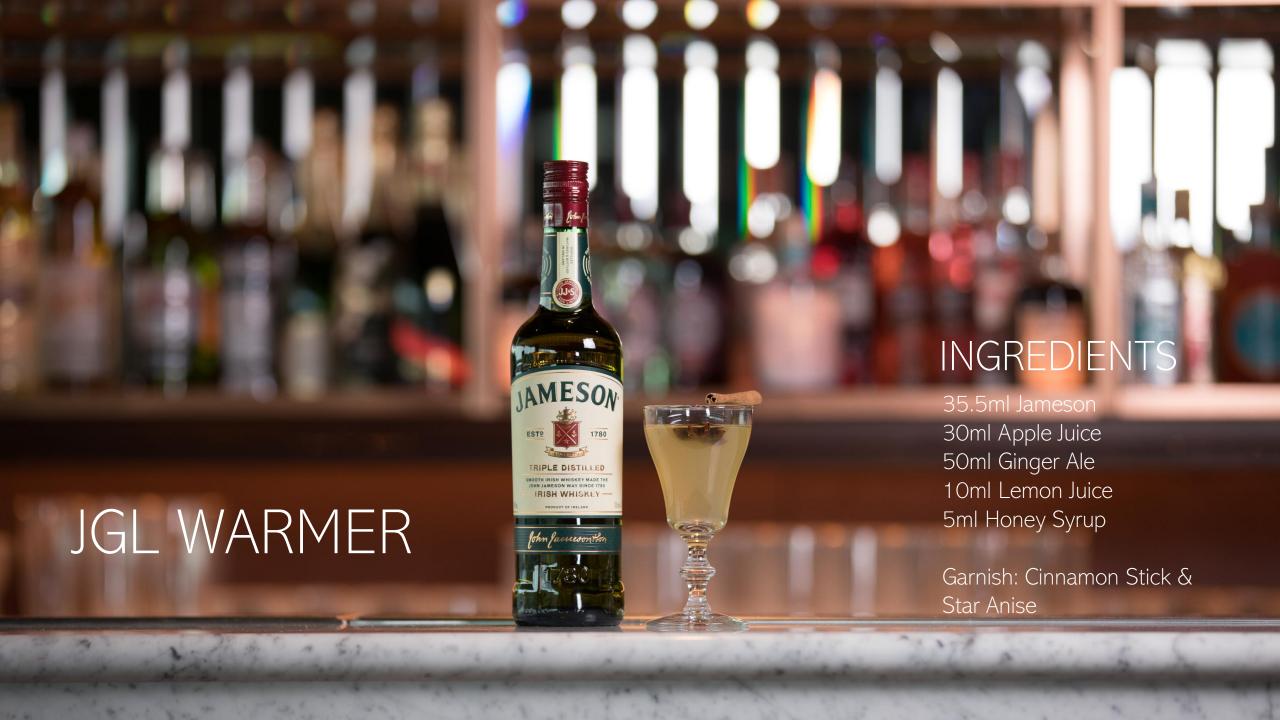

#### BLACK BARREL HOT APPLE TODDY

Jameson Black Barrel, Apple Juice, Cinnamon Syrup