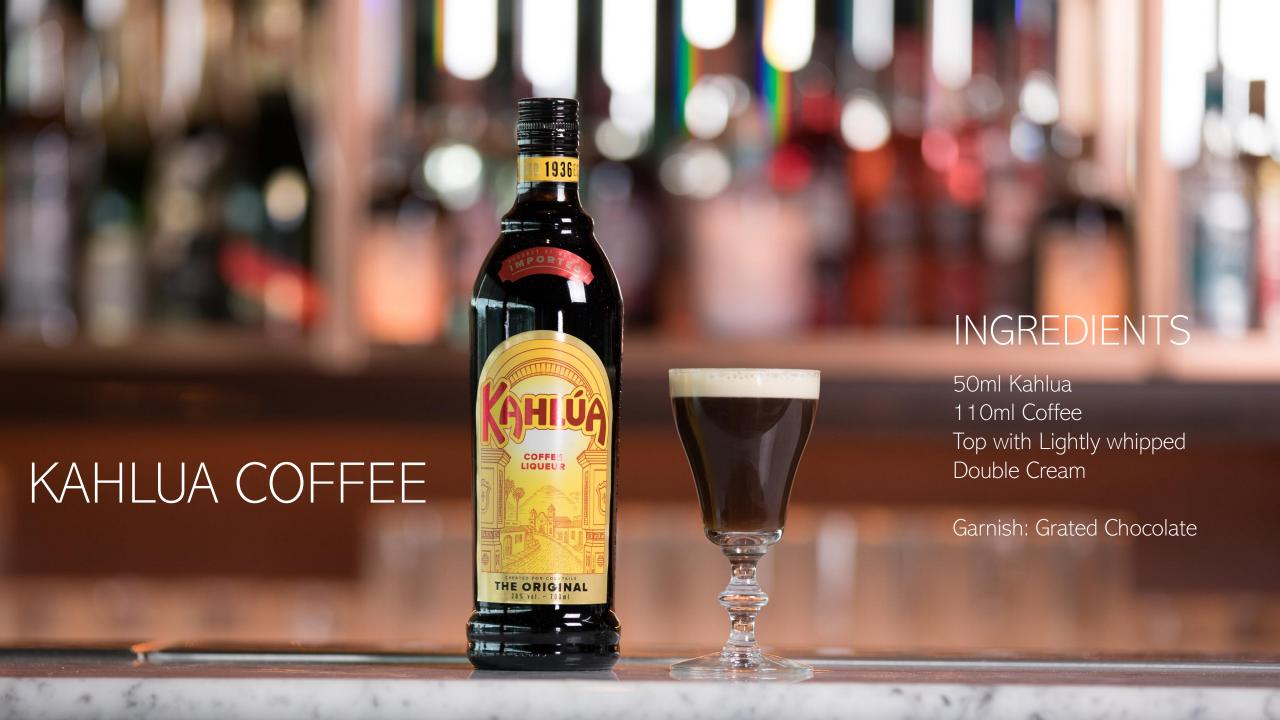

## IRISH COFFEE

Powers Gold Label, Demerara Sugar Syrup, Coffee, Cream, Nutmeg

## HOT WHISKEY

Powers Gold Label, Sugar, Lemon, Clove

## BIRDHOUSE IRISH COFFEE

Redbreast 12 year old, PX Sherry, Coffee, Cream, Nutmeg

# KAHLUA COFFEE

Kahlúa, Coffee, Cream, Nutmeg

## HOT BUTTERED RUM

Havana Club Especial, Butter Mix, Angostura Bitters

# HOT BRANDY

Martell VS

## HOT PORT

Sandeman, Water, Sugar, Lemon, Orange, Cloves

# winter warmers

#### BLACK BARREL HOT APPLE TODDY

Jameson Black Barrel, Apple Juice, Cinnamon Syrup

#### JOHN & JERRY

Jameson Black Barrel, Vanilla, Whole Egg, Cream, Sugar, Milk

#### HOT BUTTERED BLACK BARREL

Jameson Black Barrel, Butter Mix, Hot Water, Cinnamon, Nutmeg

## BEEFEATER BERRY WARMER

Beefeater pink, Cranberry, Sugar, Le