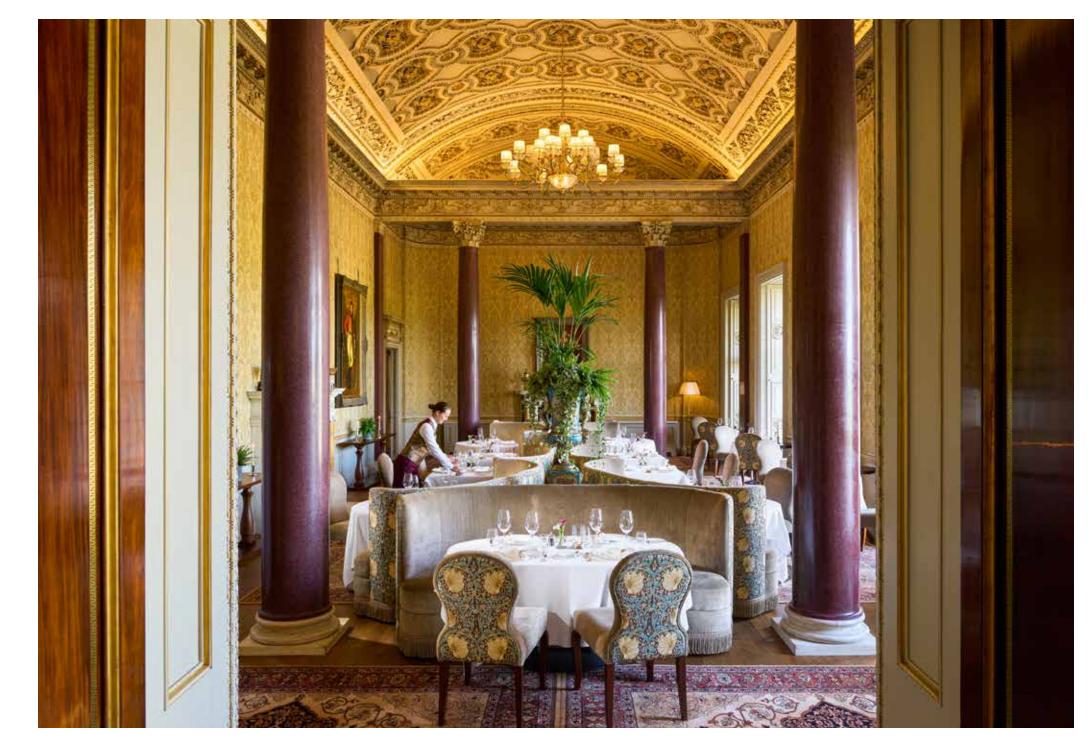

CENTRE

FUNCTION

SUITE

MCCAULEY DAYE O'CONNELL ARCHITECTS 39 MCCAULEY DAYE O'CONNELL ARCHITECTS 38 HOSPITALITY FEBRUARY 2023 **HOSPITALITY** FEBRUARY 2023

The Morrison Room is the destination restaurant at Carton House, easily one of the country's grandest and most luxurious dining rooms. It has been the social heart of 'The House' for over 200 years.

"

The room is gloriously showy and boldly ornate; this is certainly dressing up time.

2023 MICHELIN GUIDE 37

We have reinvigorated the breathtaking 18th-century Georgian mansion, seamlessly blending in a series of interlinked grand reception rooms in the historic main house, The Gold Salon and Morrison Room were lovingly restored and reimagined in a contemporary luxury hotel setting.