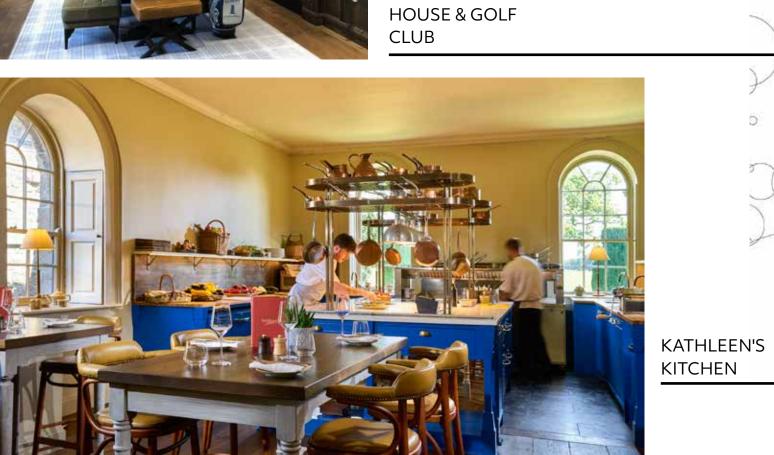

### The Duke's Rest

This hidden secret oasis, The Duke's Rest is an exclusive venue, with the elegantly lit bespoke joinery cabinets, housing the finest wines for private wine tastings.

To dine at Kathleens Kitchen is a real experience, and a feast for all the senses. Located in the old servant's kitchens, the setting retains many original features including the vast cast iron stoves of the 1700s - which give the restaurant it's unique character.

Kathleens Kitchen, display shelving to give a sense of a pantry area, the **feature hanging rack in main kitchen** area to integrate discrete lighting, along with hanging pots and plant display. Using a **signature colour** combined with natural timber tops for tables and counter top to give authentic feeling of a traditional kitchen.