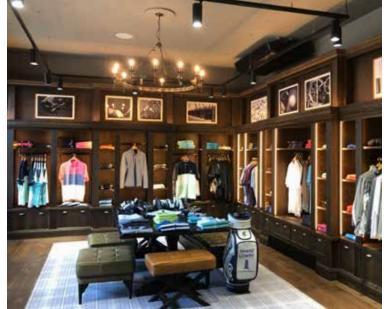

## Carton House golf members lounge

was finished with an elegant light & neutral colour palette. The lighter palette was applied with a more traditional finish and simple style.

The Pro Shop at Carton House Golf is a converted stable block as is evident from the many original features throughout.