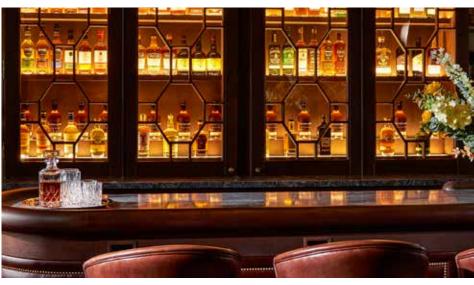

## The Whiskey Library

Set in the original library. Paying homage to the estate's history, an exclusive venue dedicated to the appreciation of whiskey, it is Utterly unique.

Attention to detail is evident in the preservation of original architectural features, bespoke furnishings, handmade wallpapers, and sumptuous interiors that exude elegance and opulence.

The Whiskey Library, set in the original library. Paying homage to the estate's history, the bespoke joinery, made up with antique brass hardware, rich solid oak with leather accents to bring an elegant, dark and timeless design together.