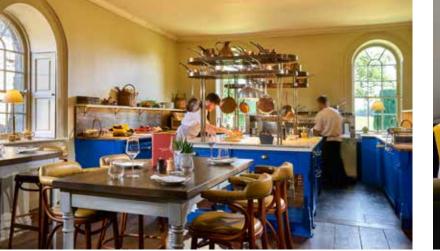

Kathleens Kitchen, display shelving to give a sense of a pantry area, the **feature hanging rack in main kitchen** area to integrate discrete lighting, along with hanging pots and plant display. Using a **signature colour** combined with natural timber tops for tables and counter top to give authentic feeling of a traditional kitchen.