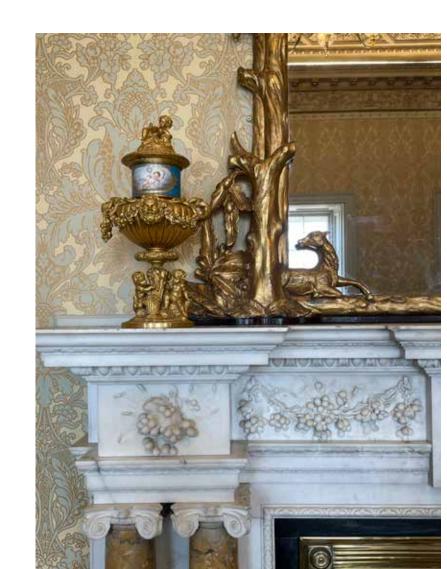

"

The room is gloriously showy and boldly ornate; this is certainly dressing up time.

2023 MICHELIN GUIDE 37

We have reinvigorated the breathtaking 18th-century Georgian mansion, seamlessly blending in a series of interlinked grand reception rooms in the historic main house, The Gold Salon and Morrison Room were lovingly restored and reimagined in a contemporary luxury hotel setting.

Attention to detail is evident in the preservation of original architectural features, bespoke furnishings, handmade wallpapers, and sumptuous interiors that exude elegance and opulence.

The Whiskey Library, set in the original library. Paying homage to the estate's history, the bespoke joinery, made up with antique brass hardware, rich solid oak with leather accents to bring an elegant, dark and timeless design together.