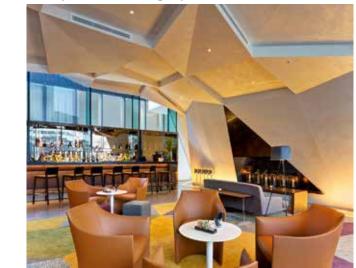

### The Duke's Rest

This hidden secret oasis, The Duke's Rest is an exclusive venue, with the elegantly lit bespoke joinery cabinets, housing the finest wines for private wine tastings.

To dine at Kathleens Kitchen is a real experience, and a feast for all the senses. Located in the old servant's kitchens, the setting retains many original features including the vast cast iron stoves of the 1700s - which give the restaurant it's unique character.