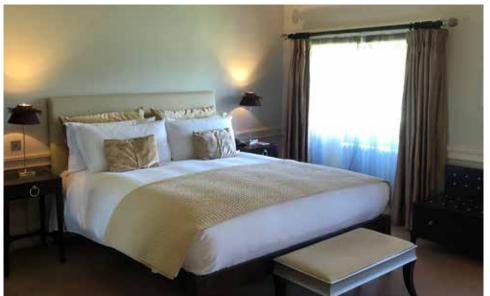

The bedroom refurbishment was intended to **maintain the character of the building**, while introducing some contemporary versions of heritage finishes and furniture, that reference the Main House, a reminder of the Carton House history and location, whilst in the bedroom building.

# TENSUITE REFURBISHMENT

Step 1 - Site Review & Surveying

The existing ensuite was outdated and the space no longer reflected the hotels 5 star luxuries. We looked at the refurbishment for functionality of the end user but with the addition of **modern touches and style** to tie in with the hotels surroundings.