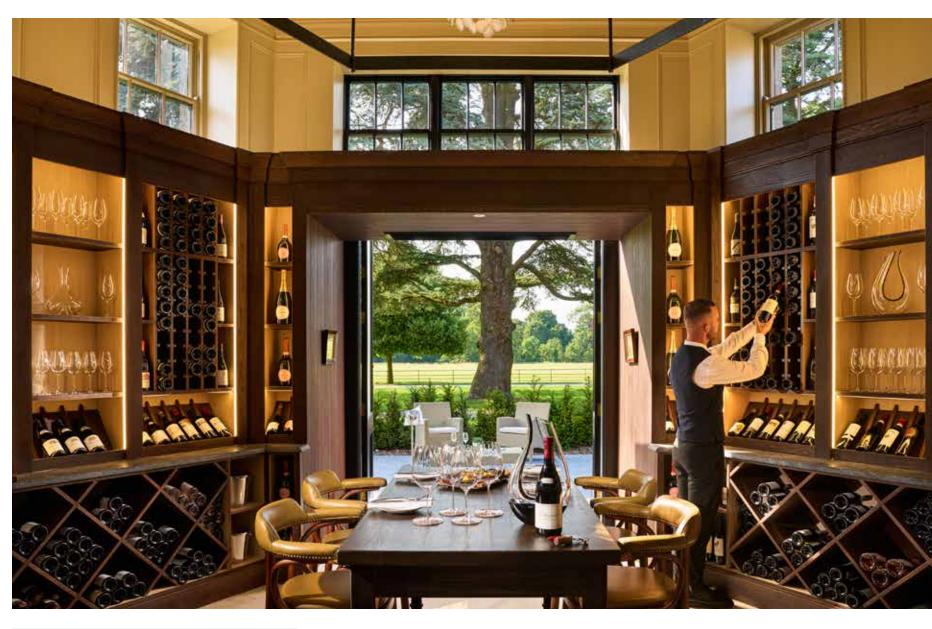

### The Duke's Rest

This hidden secret oasis, The Duke's Rest is an exclusive venue, with the elegantly lit bespoke joinery cabinets, housing the finest wines for private wine tastings.

To dine at Kathleens Kitchen is a real experience, and a feast for all the senses. Located in the old servant's kitchens, the setting retains many original features including the vast cast iron stoves of the 1700s - which give the restaurant it's unique character.

This hidden secret oasis, The Duke's Rest is an exclusive venue, with elegantly lit bespoke joinery cabinets, decorative custom made antique bronze mesh has been inserted within the glass frames, to house the finest wines for private wine tastings.