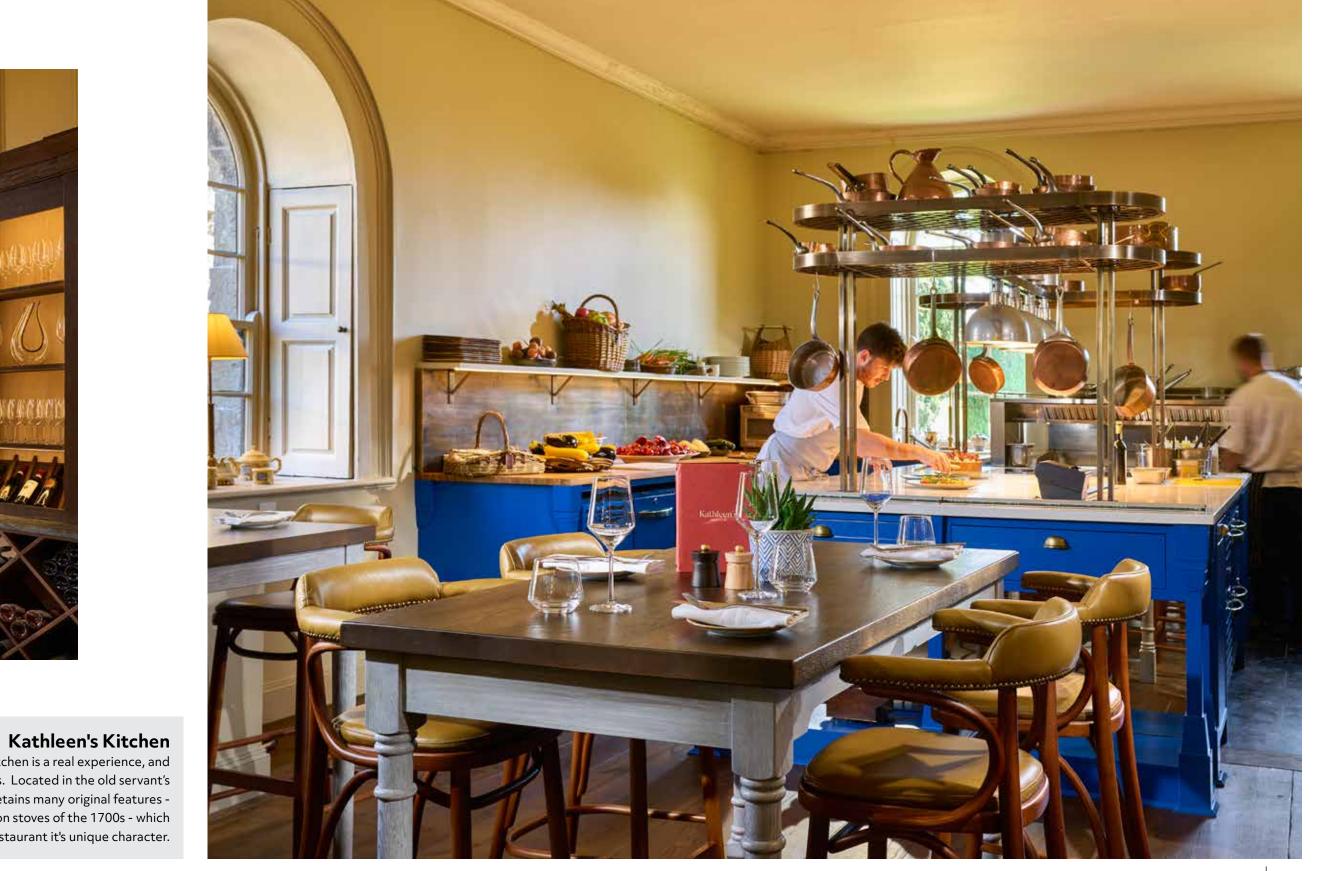

### The Duke's Rest

This hidden secret oasis, The Duke's Rest is an exclusive venue, with the elegantly lit bespoke joinery cabinets, housing the finest wines for private wine tastings.

To dine at Kathleens Kitchen is a real experience, and a feast for all the senses. Located in the old servant's kitchens, the setting retains many original features including the vast cast iron stoves of the 1700s - which give the restaurant it's unique character.

Kathleens Kitchen, display shelving to give a sense of a pantry area, the **feature hanging rack in main kitchen** area to integrate discrete lighting, along with hanging pots and plant display. Using a **signature colour** combined with natural timber tops for tables and counter top to give authentic feeling of a traditional kitchen.