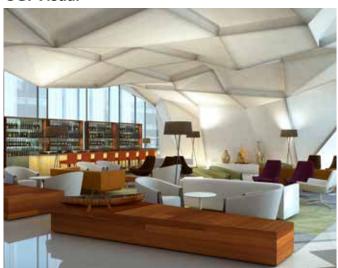

## The Whiskey Library

Set in the original library. Paying homage to the estate's history, an exclusive venue dedicated to the appreciation of whiskey, it is Utterly unique.

### The Duke's Rest

This hidden secret oasis, The Duke's Rest is an exclusive venue, with the elegantly lit bespoke joinery cabinets, housing the finest wines for private wine tastings.

To dine at Kathleens Kitchen is a real experience, and a feast for all the senses. Located in the old servant's kitchens, the setting retains many original features including the vast cast iron stoves of the 1700s - which give the restaurant it's unique character.