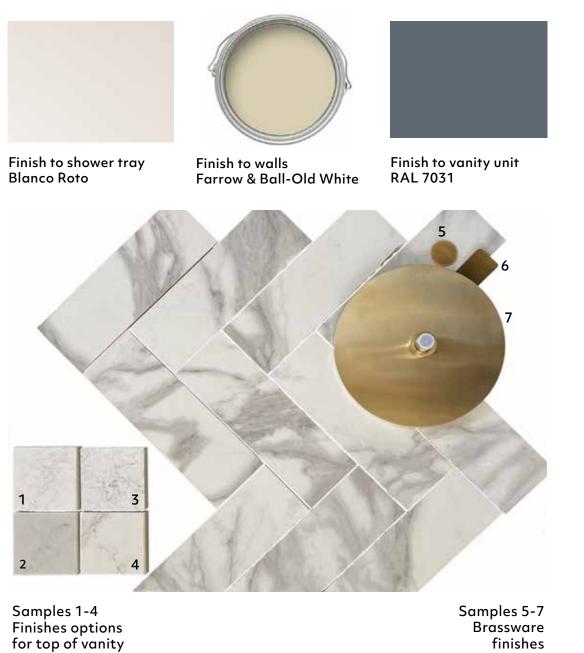

The bedroom refurbishment was intended to **maintain the character of the building**, while introducing some contemporary versions of heritage finishes and furniture, that reference the Main House, a reminder of the Carton House history and location, whilst in the bedroom building.

Step 1 - Site Review & Surveying

Step 2 - **Sketch design** 

Step 3 - **Design Development** 

Carpet Option 1

Carpet Option 2

Step 4 - Mock Up, Sample Room

MCCAULEY DAYE O'CONNELL ARCHITECTS 28 HOSPITALITY FEBRUARY 2023 29

Step 3 - Mock Up, Sample Room, Carton House

# TENSUITE REFURBISHMENT

Step 1 - Site Review & Surveying

The existing ensuite was outdated and the space no longer reflected the hotels 5 star luxuries. We looked at the refurbishment for functionality of the end user but with the addition of **modern touches and style** to tie in with the hotels surroundings.

Step 2 - **Design Development** 