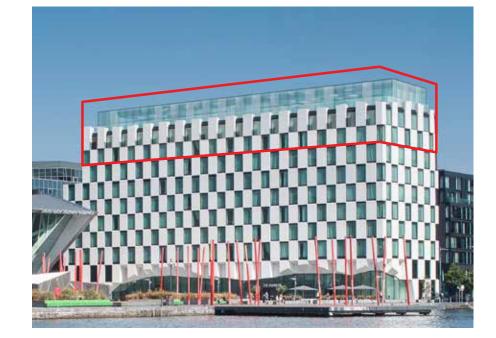

# THE MARKER

— HOTEL, ROOFTOP AND SPA

**ROOMS** 187 Guest Bedrooms & Suites

**FACILITIES** The Marker Spa

Leisure Centre - Gym Conference & Events Centre

FOOD & The Brasserie Restaurant
BEVERAGE Rooftop Bar & Terrace

The Marker Bar

**STAGE** Complete, 2004 - 2013

**TEAM** Client: Tetrarch

M&E Engineers: Arup Consulting Engineers

Quantity Surveyor: AECOM

The architectural concept for the hotel building is **inspired by the Irish** landscape, particularly the Irish coastline and is envisaged as a **single** coastal form eroded over time.

Recognising the **phenomenal success** of the roof bar and terrace area, MDO made a successful planning application to add 2 more floors and move the **rooftop bar to a new roof level**.

HOSPITALITY FEBRUARY 2023 62 HOSPITALITY FEBRUARY 2023