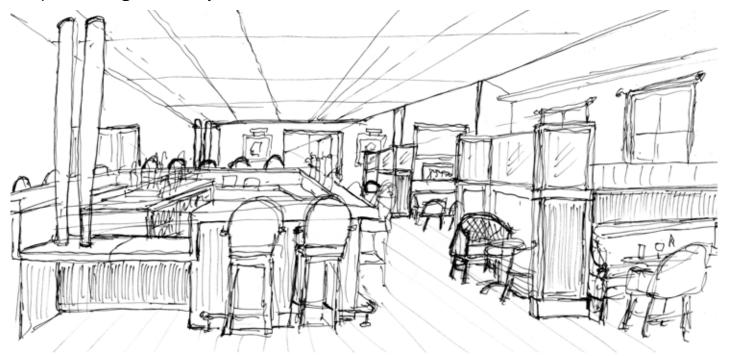

# FOOD & BEVERAGE REFURBISHMENT

Step 1 - Site Review & Surveying

The Carriage House, when renovating the space we wanted to paint the ceiling and the top of the walls dark, to visually reduce the height and make a tall space feel more intimate. Painting the window frames in the darker colour to match the surrounding walls, bringing a more elegant feel.

Step 2 - **Design Development** 

HOSPITALITY FEBRUARY 2023 32