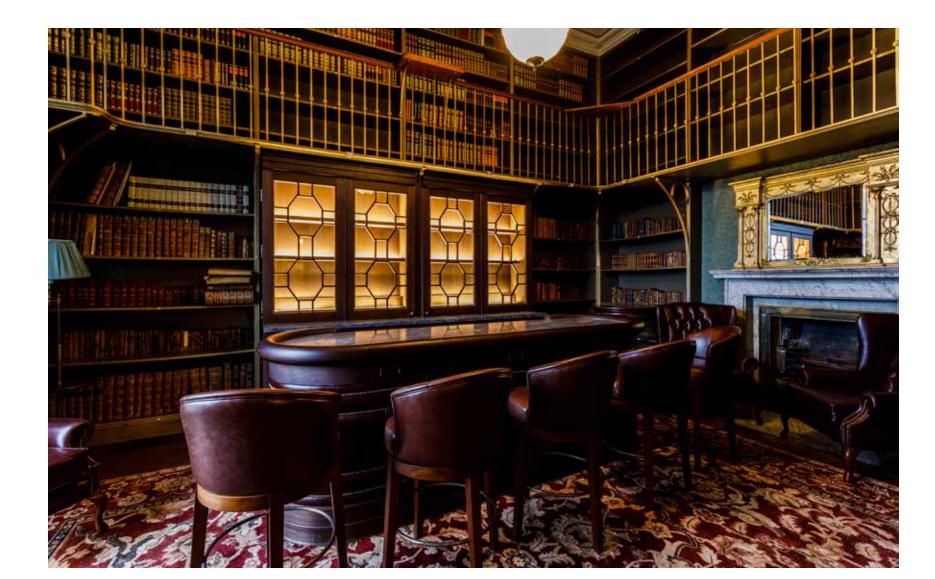

## The Whiskey Library

Set in the original library. Paying homage to the estate's history, an exclusive venue dedicated to the appreciation of whiskey, it is Utterly unique.

Attention to detail is evident in the preservation of original architectural features, bespoke furnishings, handmade wallpapers, and sumptuous interiors that exude elegance and opulence.

The Whiskey Library, set in the original library. Paying homage to the estate's history, the bespoke joinery, made up with antique brass hardware, rich solid oak with leather accents to bring an elegant, dark and timeless design together.