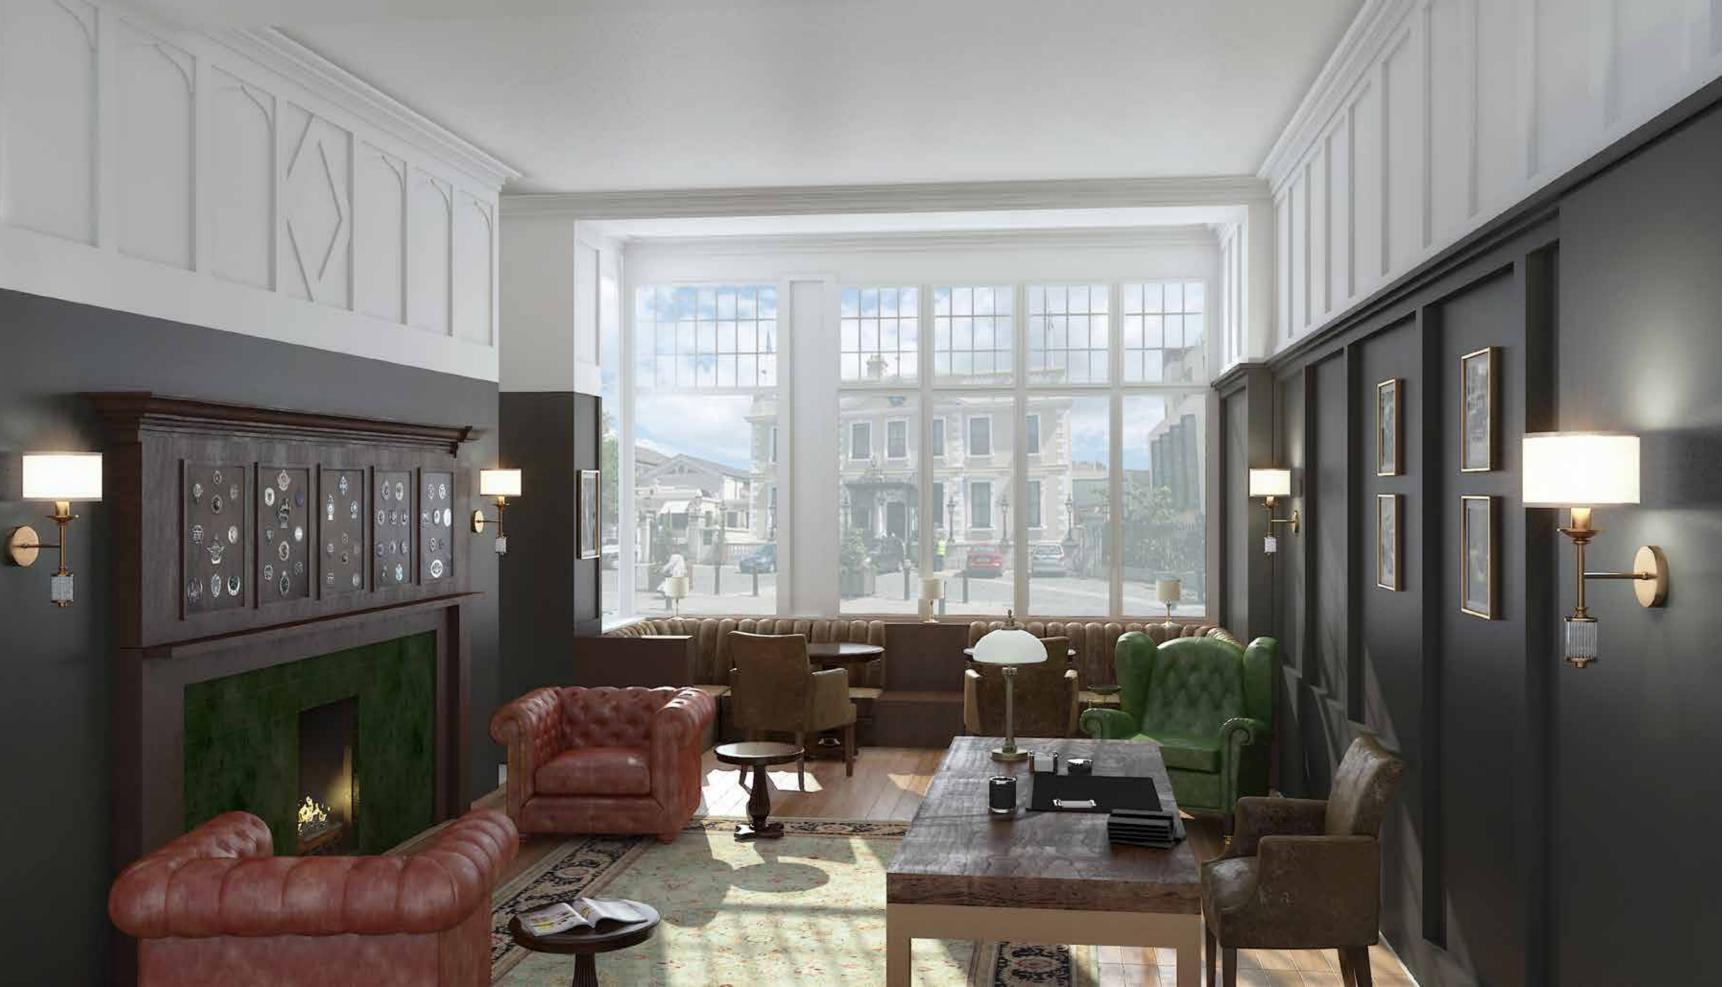

CENTRE

FUNCTION

SUITE

MCCAULEY DAYE O'CONNELL ARCHITECTS 39 MCCAULEY DAYE O'CONNELL ARCHITECTS 38 HOSPITALITY FEBRUARY 2023 **HOSPITALITY** FEBRUARY 2023

The Morrison Room is the destination restaurant at Carton House, easily one of the country's grandest and most luxurious dining rooms. It has been the social heart of 'The House' for over 200 years.

"

The room is gloriously showy and boldly ornate; this is certainly dressing up time.

2023 MICHELIN GUIDE 37

We have reinvigorated the breathtaking 18th-century Georgian mansion, seamlessly blending in a series of interlinked grand reception rooms in the historic main house, The Gold Salon and Morrison Room were lovingly restored and reimagined in a contemporary luxury hotel setting.