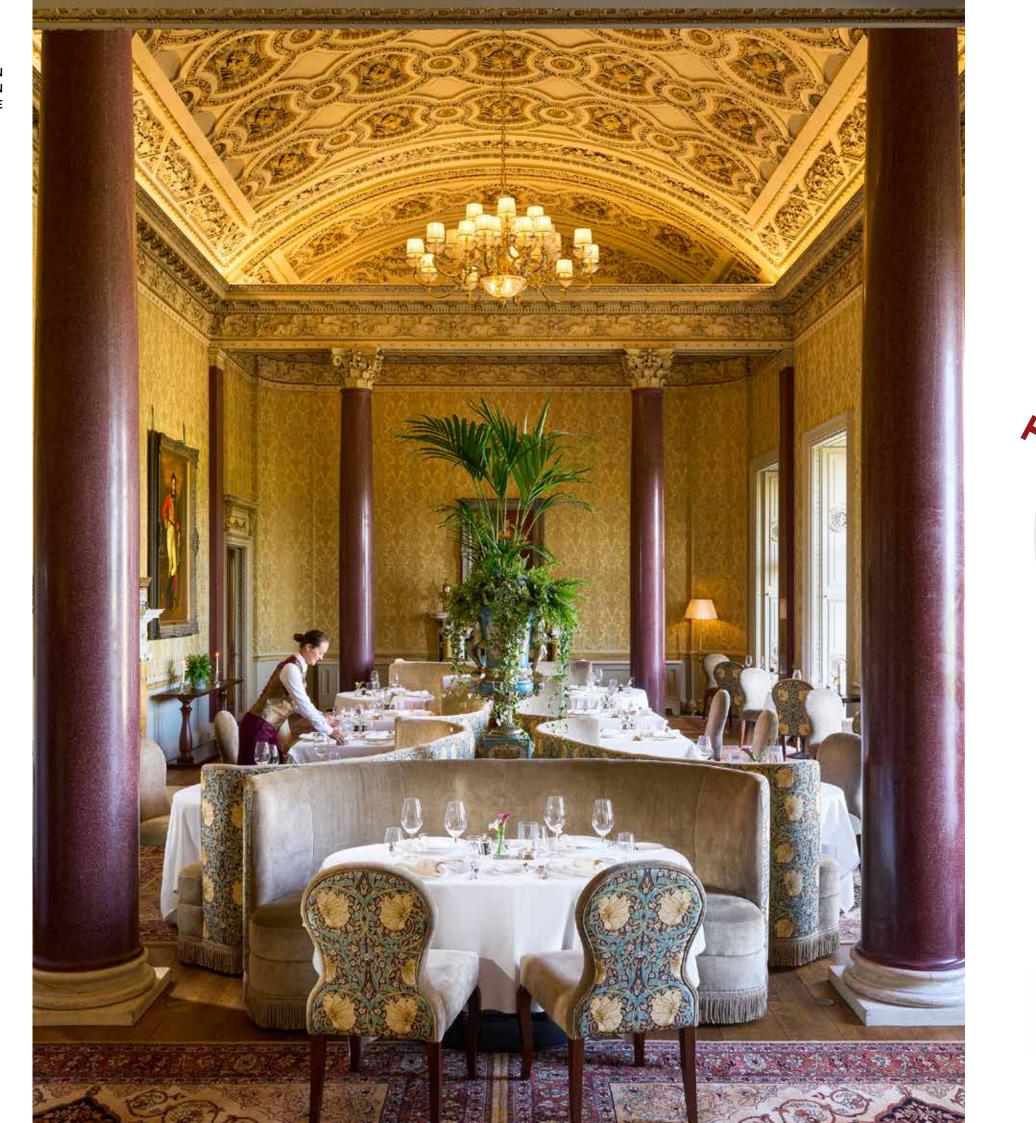

CENTRE

FUNCTION

SUITE

MCCAULEY DAYE O'CONNELL ARCHITECTS 39 MCCAULEY DAYE O'CONNELL ARCHITECTS 38 HOSPITALITY FEBRUARY 2023 **HOSPITALITY** FEBRUARY 2023

The Morrison Room is the destination restaurant at Carton House, easily one of the country's grandest and most luxurious dining rooms. It has been the social heart of 'The House' for over 200 years.

"

The room is gloriously showy and boldly ornate; this is certainly dressing up time.

2023 MICHELIN GUIDE 37

We have reinvigorated the breathtaking 18th-century Georgian mansion, seamlessly blending in a series of interlinked grand reception rooms in the historic main house, The Gold Salon and Morrison Room were lovingly restored and reimagined in a contemporary luxury hotel setting.

Attention to detail is evident in the preservation of original architectural features, bespoke furnishings, handmade wallpapers, and sumptuous interiors that exude elegance and opulence.

The Whiskey Library, set in the original library. Paying homage to the estate's history, the bespoke joinery, made up with antique brass hardware, rich solid oak with leather accents to bring an elegant, dark and timeless design together.