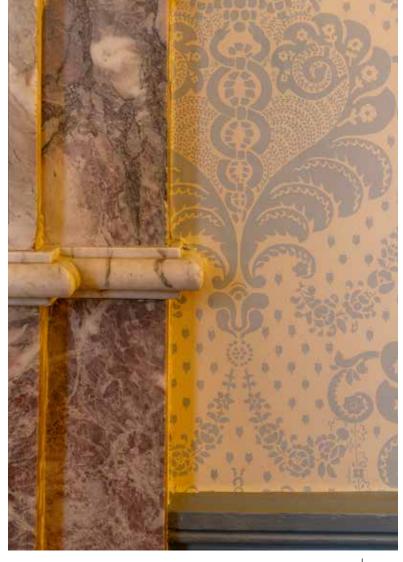

Attention to detail is evident in the preservation of original architectural features, bespoke furnishings, handmade wallpapers, and sumptuous interiors that exude elegance and opulence.

The Whiskey Library, set in the original library. Paying homage to the estate's history, the bespoke joinery, made up with antique brass hardware, rich solid oak with leather accents to bring an elegant, dark and timeless design together.