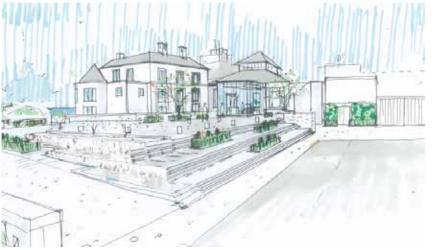

# **DAWSON STREET**

HOTEL, DUBLIN

117 Bed ROOMS

**FACILITIES** 300 Seat Conference Room

Bar & Restaurant

Planning Granted

Barrett Mahony

Civil Engineering: Conservation Report: Molloy Associates

**CONCEPT** The town houses will be restored and a new five storey block cantilever over the listed

structures, providing 117 bedrooms.

The aim is to **retain the historic value** of the buildings design, whilst adding contemporary features to add modern convenience for the consumer.