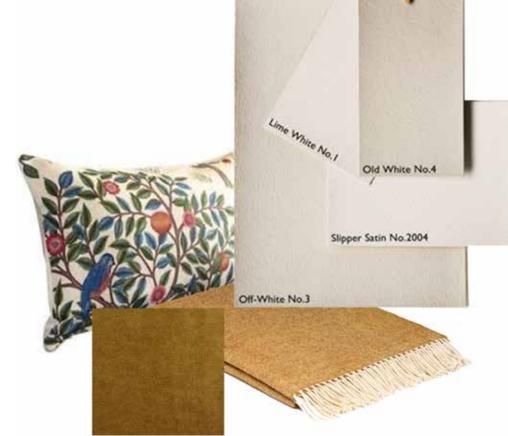

Scenic views of the Rose Gardens of the estate, originally planted by Lady Emily for her 23 children to play in.

HOSPITALITY FEBRUARY 2023 47

Seeking a country estate atmosphere, the bedrooms have all been redone with **William Morris-inspired carpets** and fine furniture, with a special attention given to a rich blend of colour, materiality, and texture.

#### Previous Design - Headboard

Small upgrades that make an impact, creating a ornate shape with stud detail to the headboards and the colour pallete is inspired by the Irish landscape

Finished Design - Headboard