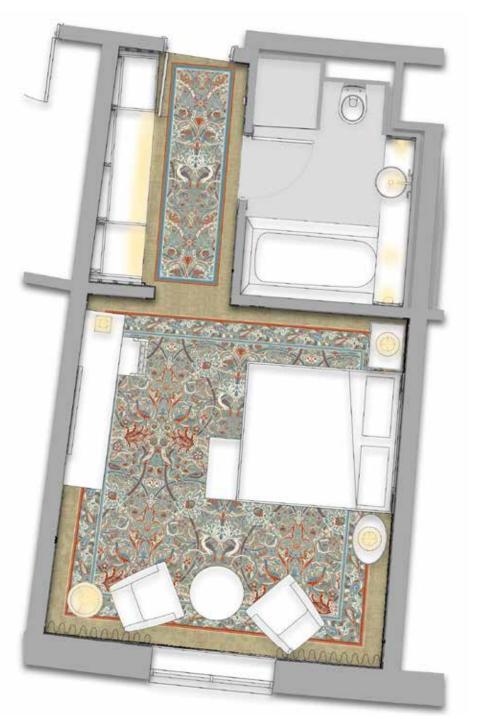

Step 1 - Site Review & Surveying

Step 2 - **Sketch design** 

Step 3 - **Design Development** 

Carpet Option 1

Carpet Option 2

Step 4 - Mock Up, Sample Room

MCCAULEY DAYE O'CONNELL ARCHITECTS 28 HOSPITALITY FEBRUARY 2023 29

Step 3 - Mock Up, Sample Room, Carton House

Scenic views of the Rose Gardens of the estate, originally planted by Lady Emily for her 23 children to play in.

HOSPITALITY FEBRUARY 2023 47

Seeking a country estate atmosphere, the bedrooms have all been redone with **William Morris-inspired carpets** and fine furniture, with a special attention given to a rich blend of colour, materiality, and texture.