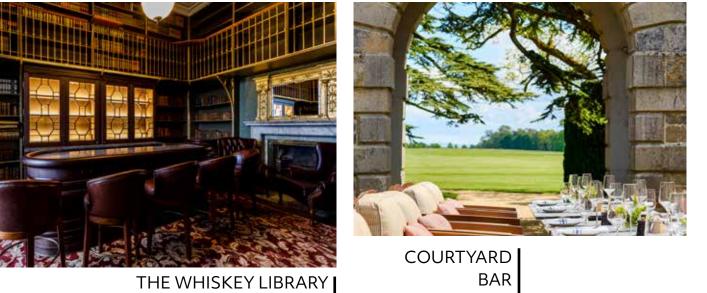

## The Whiskey Library

Set in the original library. Paying homage to the estate's history, an exclusive venue dedicated to the appreciation of whiskey, it is Utterly unique.

Attention to detail is evident in the preservation of original architectural features, bespoke furnishings, handmade wallpapers, and sumptuous interiors that exude elegance and opulence.

The Whiskey Library, set in the original library. Paying homage to the estate's history, the bespoke joinery, made up with antique brass hardware, rich solid oak with leather accents to bring an elegant, dark and timeless design together.