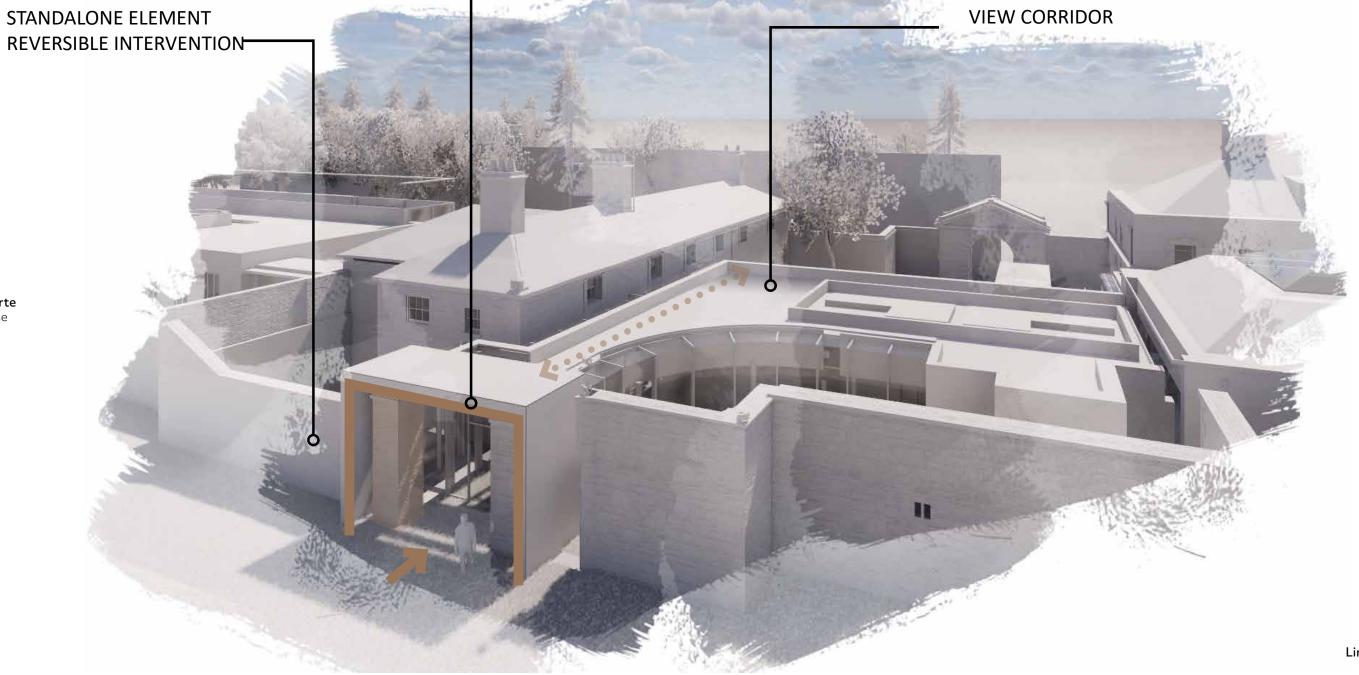

# THE IMPORTANCE OF 'THE ARRIVAL'

Entrance Porte

Spaces are designed to tell a story. The entrance aims to create a clear point of entry for the hotel and its visitors without being intrusive onto the existing historic setting.

MCCAULEY DAYE O'CONNELL ARCHITECTS 42 HOSPITALITY FEBRUARY 2023 43

The bronze-framed entrance portal leading into the courtyard space at the heart of the hotel. In these historic courtyards of the house, a new reception area and courtyard bar were created.