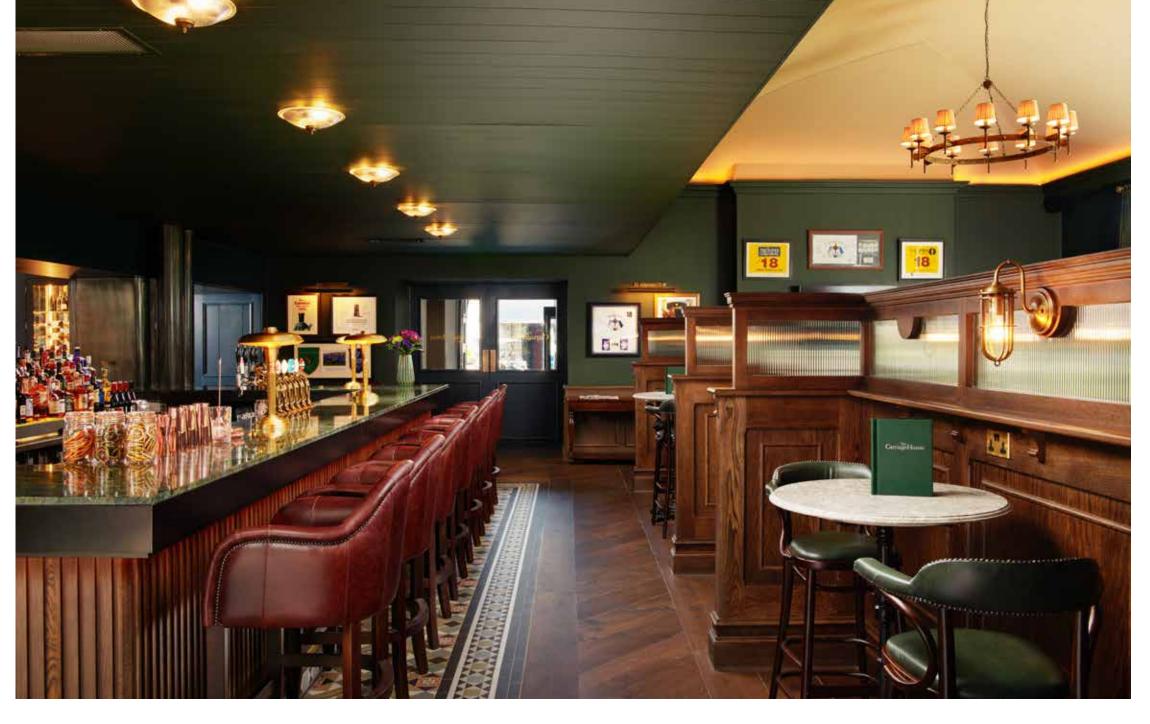

# FOOD & BEVERAGE REFURBISHMENT

Step 1 - Site Review & Surveying

The Carriage House, when renovating the space we wanted to paint the ceiling and the top of the walls dark, to visually reduce the height and make a tall space feel more intimate. Painting the window frames in the darker colour to match the surrounding walls, bringing a more elegant feel.

Step 2 - **Design Development** 

HOSPITALITY FEBRUARY 2023 32