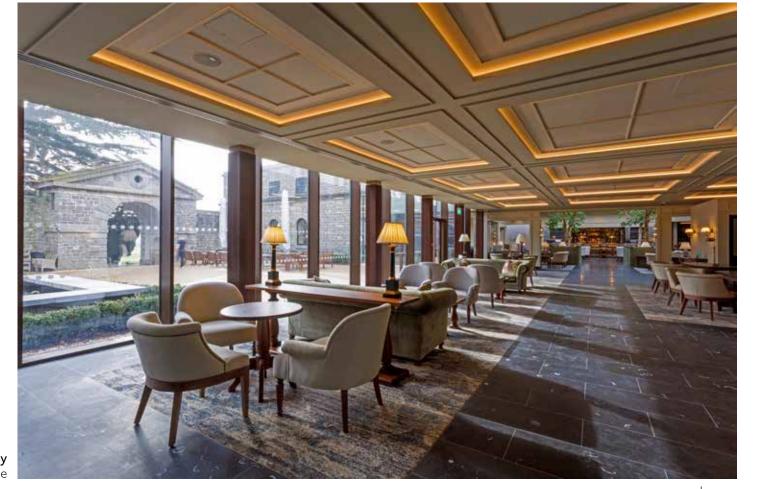

"

**CONDÉ NAST TRAVELLER** 

The Morrison Room Listed

MCCAULEY DAYE O'CONNELL ARCHITECTS 36 **HOSPITALITY** FEBRUARY 2023 **HOSPITALITY** FEBRUARY 2023

DUKE'S REST

CARRIAGE

THE MAIN HOUSE

FUNCTION/MEETING ROOMS BEDROOM BLOCK

CENTRE

FUNCTION

SUITE

MCCAULEY DAYE O'CONNELL ARCHITECTS 39 MCCAULEY DAYE O'CONNELL ARCHITECTS 38 HOSPITALITY FEBRUARY 2023 **HOSPITALITY** FEBRUARY 2023

The Morrison Room is the destination restaurant at Carton House, easily one of the country's grandest and most luxurious dining rooms. It has been the social heart of 'The House' for over 200 years.