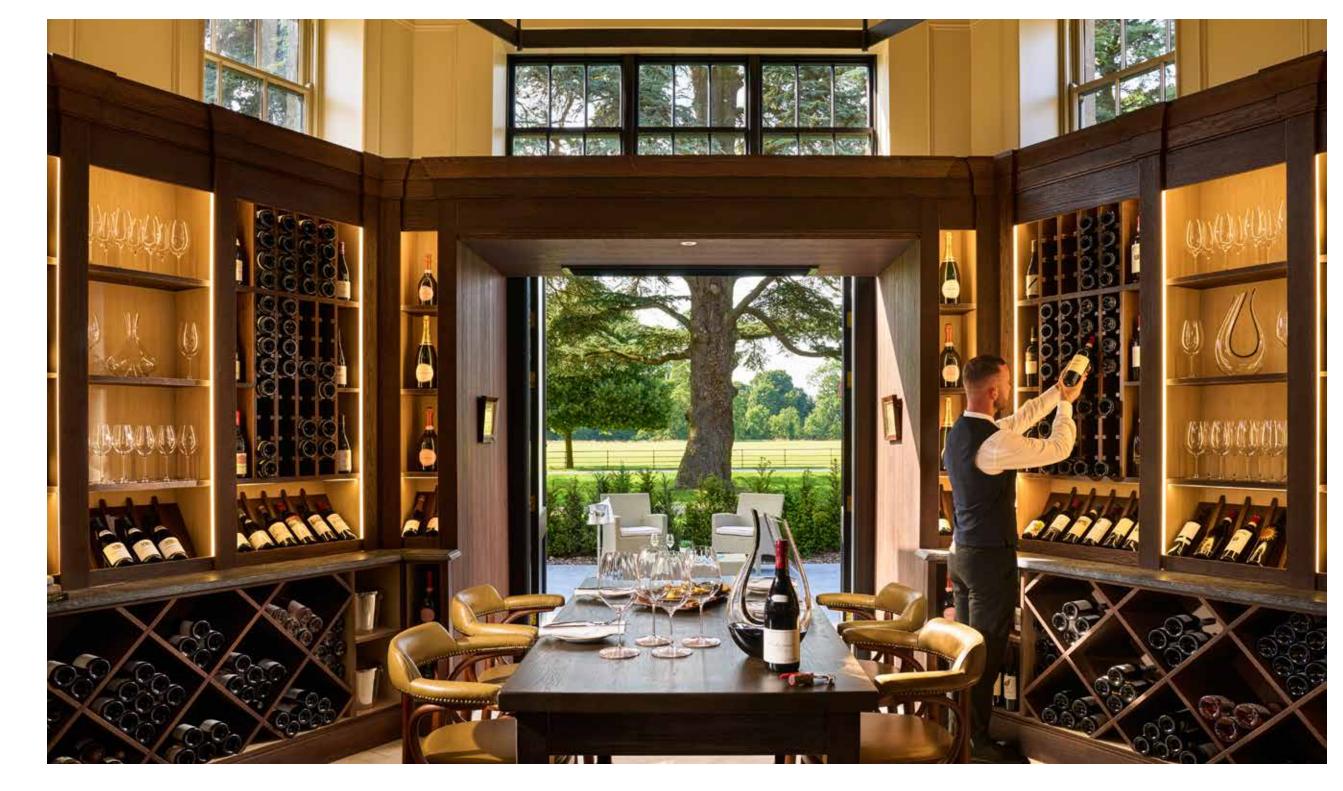

## The Whiskey Library

Set in the original library. Paying homage to the estate's history, an exclusive venue dedicated to the appreciation of whiskey, it is Utterly unique.

### The Duke's Rest

This hidden secret oasis, The Duke's Rest is an exclusive venue, with the elegantly lit bespoke joinery cabinets, housing the finest wines for private wine tastings.

To dine at Kathleens Kitchen is a real experience, and a feast for all the senses. Located in the old servant's kitchens, the setting retains many original features including the vast cast iron stoves of the 1700s - which give the restaurant it's unique character.