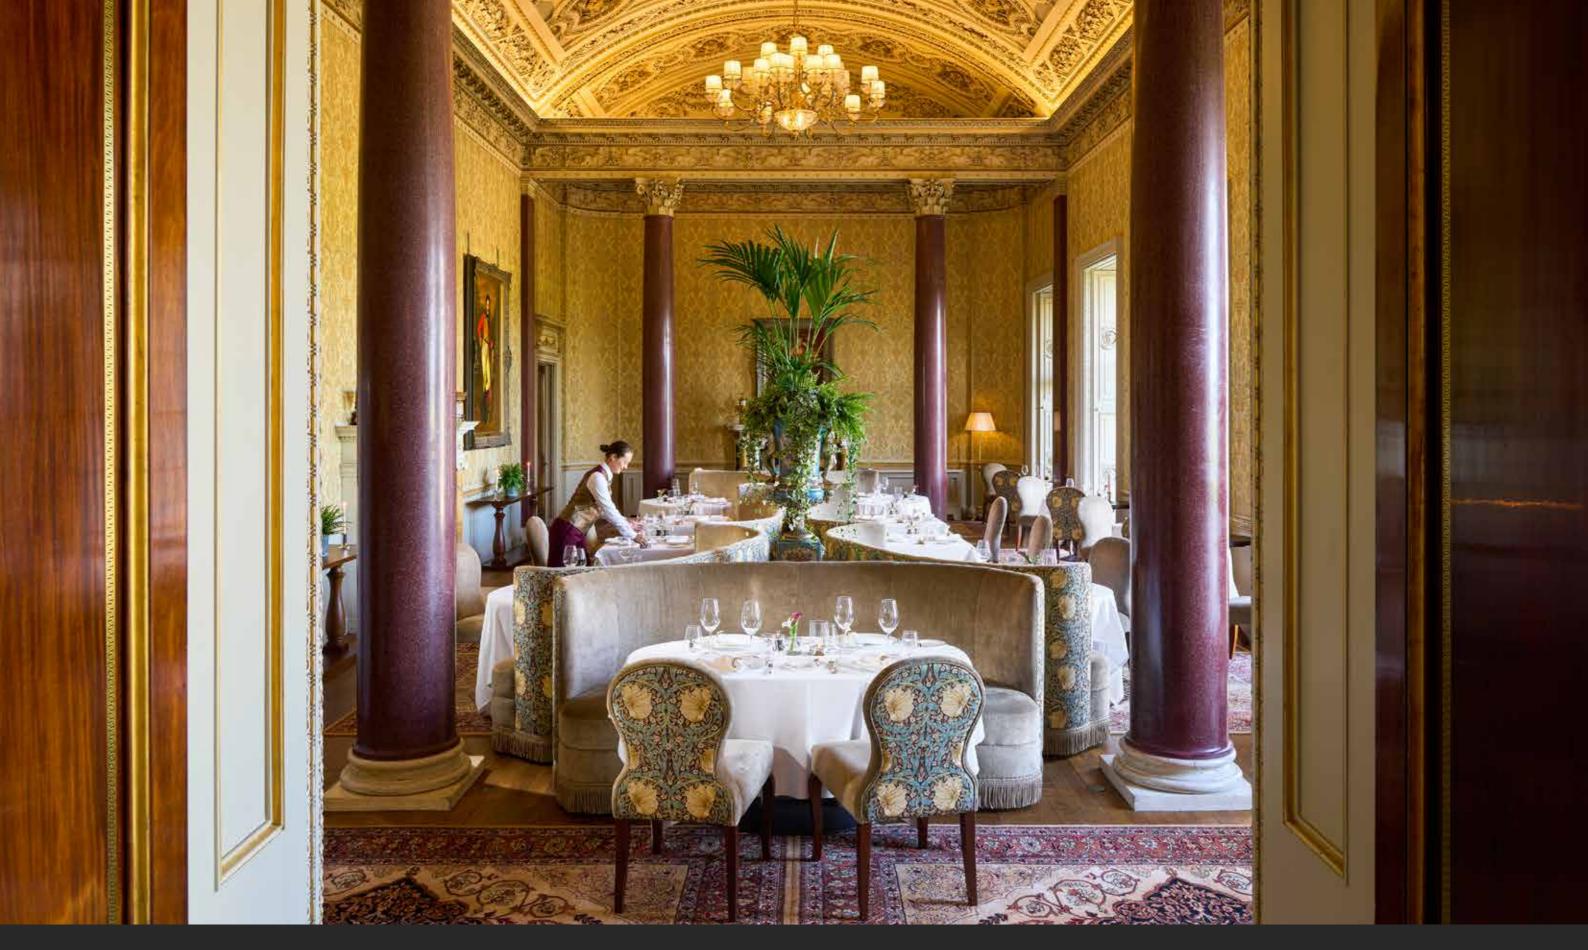

CENTRE

FUNCTION

SUITE

MCCAULEY DAYE O'CONNELL ARCHITECTS 39 MCCAULEY DAYE O'CONNELL ARCHITECTS 38 HOSPITALITY FEBRUARY 2023 **HOSPITALITY** FEBRUARY 2023

The Morrison Room is the destination restaurant at Carton House, easily one of the country's grandest and most luxurious dining rooms. It has been the social heart of 'The House' for over 200 years.

"

The room is gloriously showy and boldly ornate; this is certainly dressing up time.

2023 MICHELIN GUIDE 37

We have reinvigorated the breathtaking 18th-century Georgian mansion, seamlessly blending in a series of interlinked grand reception rooms in the historic main house, The Gold Salon and Morrison Room were lovingly restored and reimagined in a contemporary luxury hotel setting.

Attention to detail is evident in the preservation of original architectural features, bespoke furnishings, handmade wallpapers, and sumptuous interiors that exude elegance and opulence.

The Whiskey Library, set in the original library. Paying homage to the estate's history, the bespoke joinery, made up with antique brass hardware, rich solid oak with leather accents to bring an elegant, dark and timeless design together.