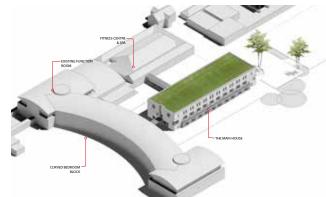

"

**CONDÉ NAST TRAVELLER** 

The Morrison Room Listed

MCCAULEY DAYE O'CONNELL ARCHITECTS 36 **HOSPITALITY** FEBRUARY 2023 **HOSPITALITY** FEBRUARY 2023

DUKE'S REST

CARRIAGE

THE MAIN HOUSE

FUNCTION/MEETING ROOMS BEDROOM BLOCK

CENTRE

FUNCTION

SUITE

MCCAULEY DAYE O'CONNELL ARCHITECTS 39 MCCAULEY DAYE O'CONNELL ARCHITECTS 38 HOSPITALITY FEBRUARY 2023 **HOSPITALITY** FEBRUARY 2023

The Morrison Room is the destination restaurant at Carton House, easily one of the country's grandest and most luxurious dining rooms. It has been the social heart of 'The House' for over 200 years.