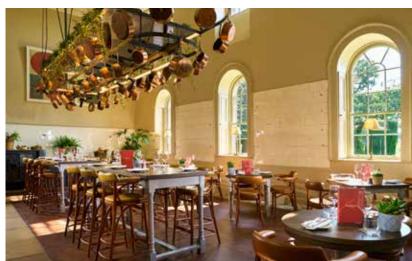

CENTRE

FUNCTION

SUITE

MCCAULEY DAYE O'CONNELL ARCHITECTS 39 MCCAULEY DAYE O'CONNELL ARCHITECTS 38 HOSPITALITY FEBRUARY 2023 **HOSPITALITY** FEBRUARY 2023

The Morrison Room is the destination restaurant at Carton House, easily one of the country's grandest and most luxurious dining rooms. It has been the social heart of 'The House' for over 200 years.

Kathleens Kitchen, display shelving to give a sense of a pantry area, the **feature hanging rack in main kitchen** area to integrate discrete lighting, along with hanging pots and plant display. Using a **signature colour** combined with natural timber tops for tables and counter top to give authentic feeling of a traditional kitchen.