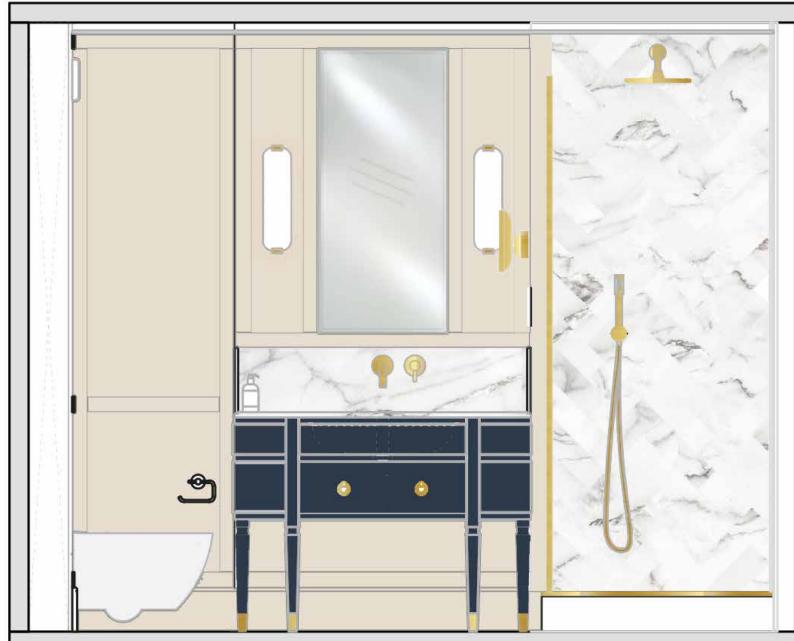

The bedroom refurbishment was intended to **maintain the character of the building**, while introducing some contemporary versions of heritage finishes and furniture, that reference the Main House, a reminder of the Carton House history and location, whilst in the bedroom building.

# TENSUITE REFURBISHMENT

Step 1 - Site Review & Surveying

The existing ensuite was outdated and the space no longer reflected the hotels 5 star luxuries. We looked at the refurbishment for functionality of the end user but with the addition of **modern touches and style** to tie in with the hotels surroundings.

Step 2 - **Design Development** 