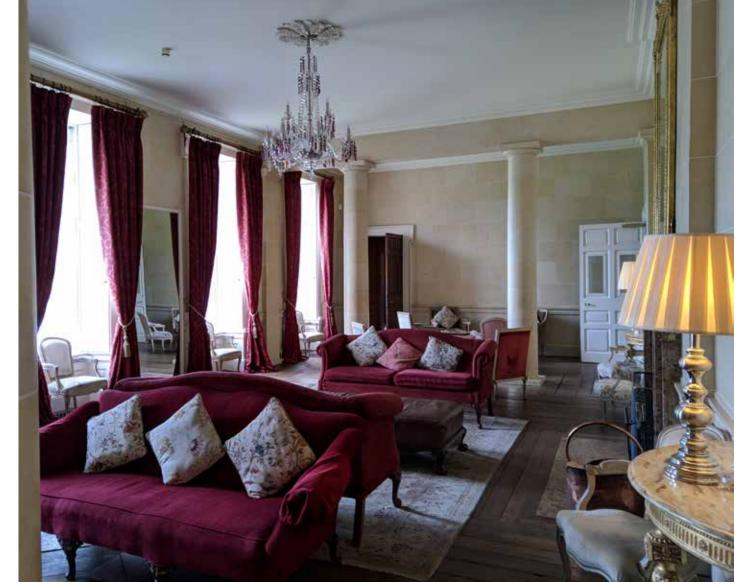

"

**CONDÉ NAST TRAVELLER** 

The Morrison Room Listed

MCCAULEY DAYE O'CONNELL ARCHITECTS 36 **HOSPITALITY** FEBRUARY 2023 **HOSPITALITY** FEBRUARY 2023

DUKE'S REST

CARRIAGE

THE MAIN HOUSE

FUNCTION/MEETING ROOMS BEDROOM BLOCK

CENTRE

FUNCTION

SUITE

MCCAULEY DAYE O'CONNELL ARCHITECTS 39 MCCAULEY DAYE O'CONNELL ARCHITECTS 38 HOSPITALITY FEBRUARY 2023 **HOSPITALITY** FEBRUARY 2023

The Morrison Room is the destination restaurant at Carton House, easily one of the country's grandest and most luxurious dining rooms. It has been the social heart of 'The House' for over 200 years.