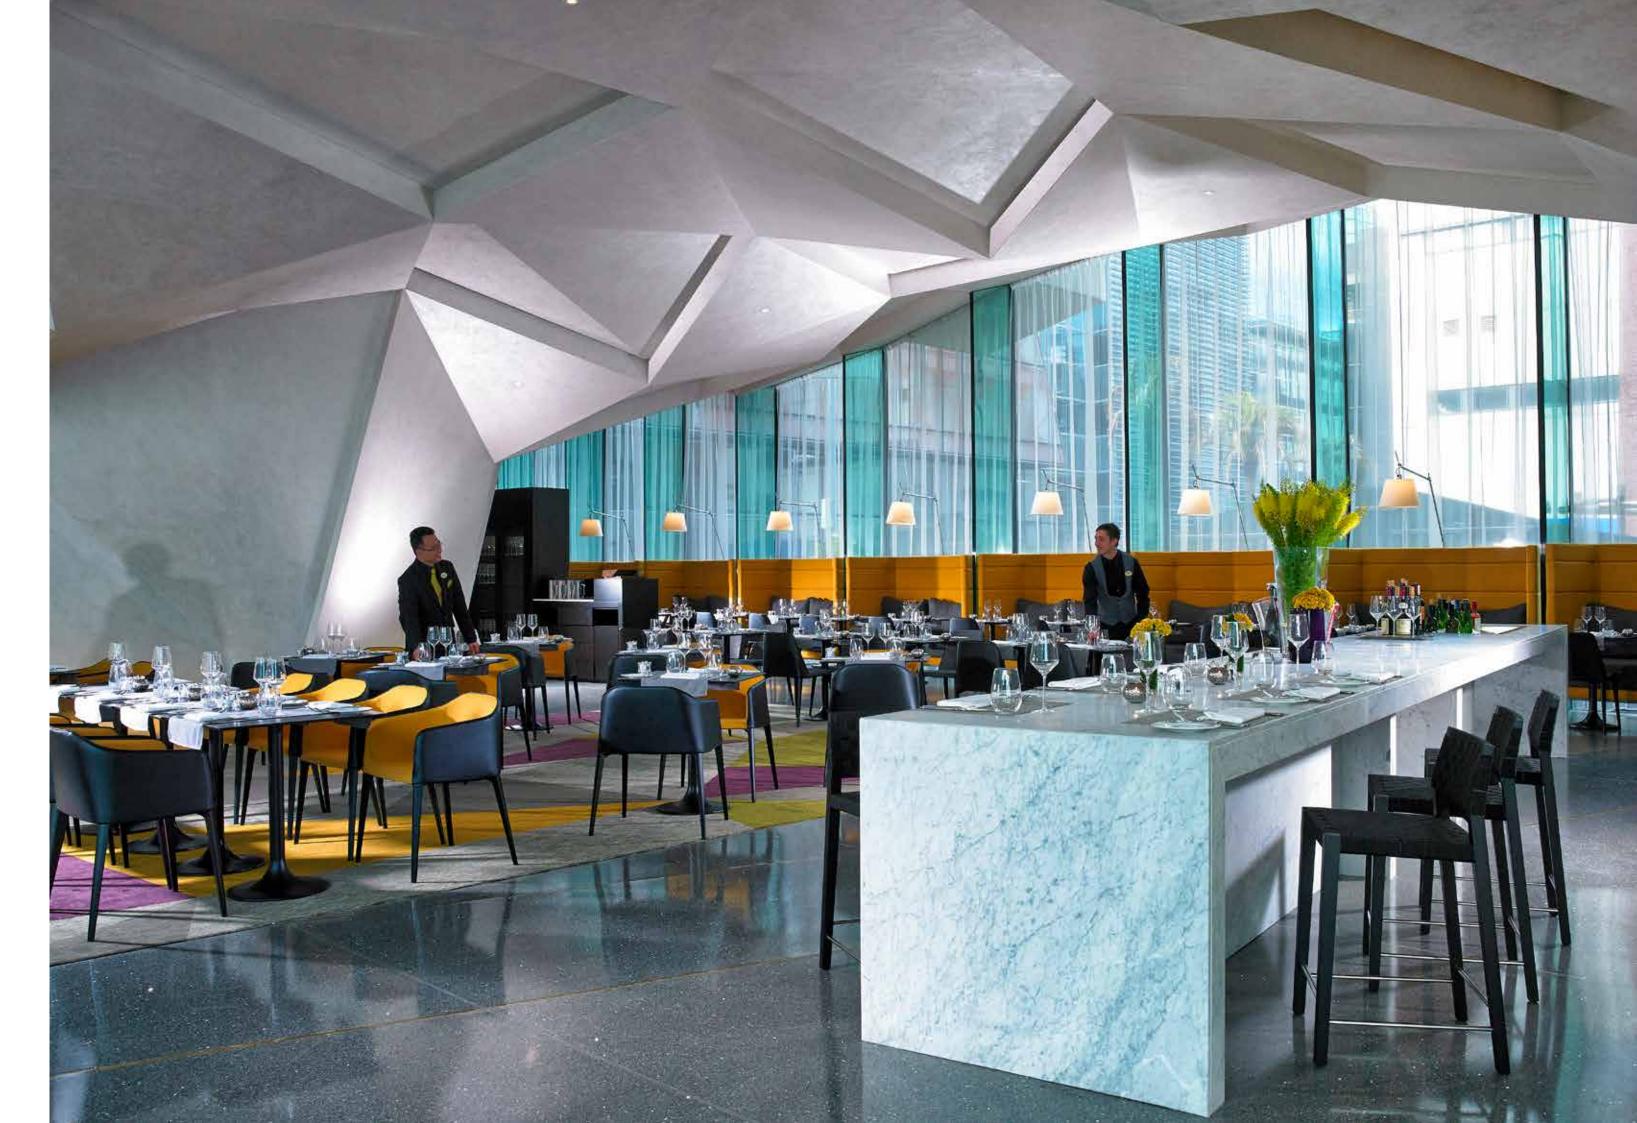

CENTRE

FUNCTION

SUITE

MCCAULEY DAYE O'CONNELL ARCHITECTS 39 MCCAULEY DAYE O'CONNELL ARCHITECTS 38 HOSPITALITY FEBRUARY 2023 **HOSPITALITY** FEBRUARY 2023

The Morrison Room is the destination restaurant at Carton House, easily one of the country's grandest and most luxurious dining rooms. It has been the social heart of 'The House' for over 200 years.

"

The room is gloriously showy and boldly ornate; this is certainly dressing up time.

2023 MICHELIN GUIDE 37

We have reinvigorated the breathtaking 18th-century Georgian mansion, seamlessly blending in a series of interlinked grand reception rooms in the historic main house, The Gold Salon and Morrison Room were lovingly restored and reimagined in a contemporary luxury hotel setting.