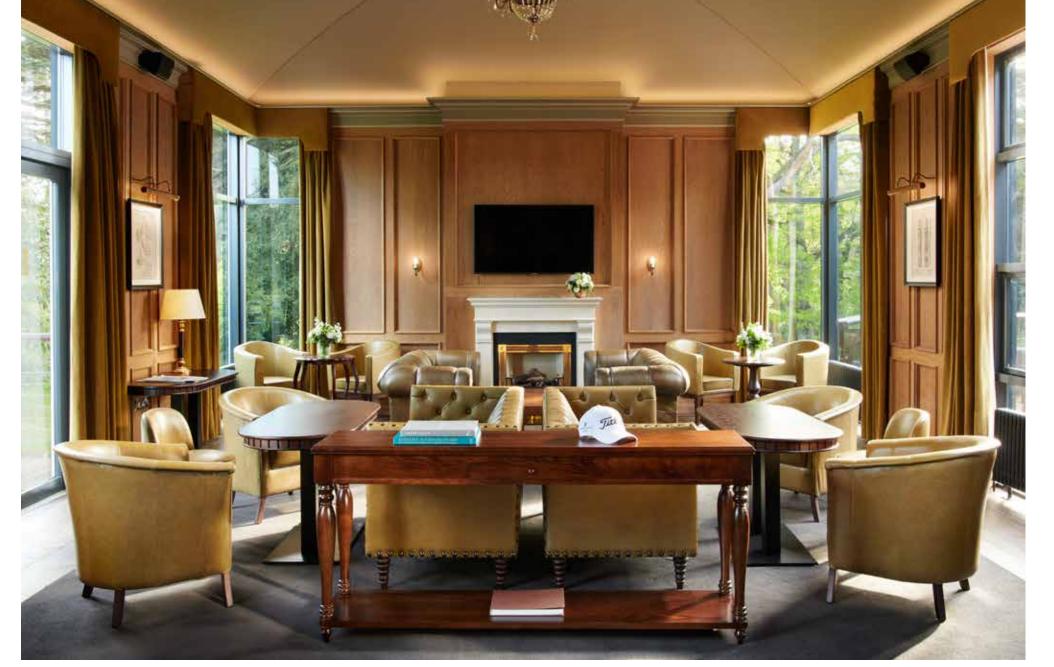

# **CARTON HOUSE** —— HOTEL & SPA

169 Bedrooms & 18 Main House Suites

**FACILITIES** 2 Championship 18 Hole Golf Courses

Oasis Spa

Conference & Events Centre

Kathleen's Kitchen **BEVERAGE** The Morrison Room The Carriage House

"

**CONDÉ NAST TRAVELLER** 

The Morrison Room Listed

MCCAULEY DAYE O'CONNELL ARCHITECTS 36 **HOSPITALITY** FEBRUARY 2023 **HOSPITALITY** FEBRUARY 2023

DUKE'S REST

CARRIAGE

THE MAIN HOUSE

FUNCTION/MEETING ROOMS BEDROOM BLOCK

CENTRE

FUNCTION

SUITE

MCCAULEY DAYE O'CONNELL ARCHITECTS 39 MCCAULEY DAYE O'CONNELL ARCHITECTS 38 HOSPITALITY FEBRUARY 2023 **HOSPITALITY** FEBRUARY 2023

The Morrison Room is the destination restaurant at Carton House, easily one of the country's grandest and most luxurious dining rooms. It has been the social heart of 'The House' for over 200 years.