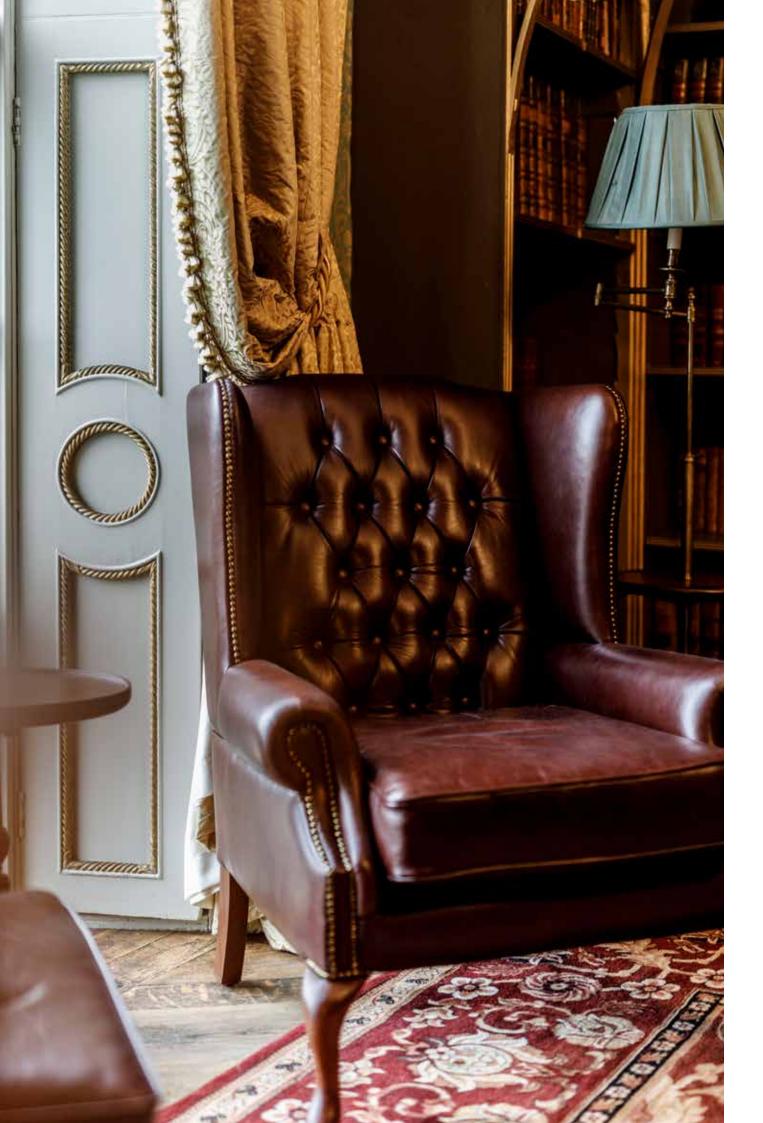

## The Whiskey Library

Set in the original library. Paying homage to the estate's history, an exclusive venue dedicated to the appreciation of whiskey, it is Utterly unique.

### The Duke's Rest

This hidden secret oasis, The Duke's Rest is an exclusive venue, with the elegantly lit bespoke joinery cabinets, housing the finest wines for private wine tastings.

To dine at Kathleens Kitchen is a real experience, and a feast for all the senses. Located in the old servant's kitchens, the setting retains many original features including the vast cast iron stoves of the 1700s - which give the restaurant it's unique character.

Attention to detail is evident in the preservation of original architectural features, bespoke furnishings, handmade wallpapers, and sumptuous interiors that exude elegance and opulence.

The Whiskey Library, set in the original library. Paying homage to the estate's history, the bespoke joinery, made up with antique brass hardware, rich solid oak with leather accents to bring an elegant, dark and timeless design together.