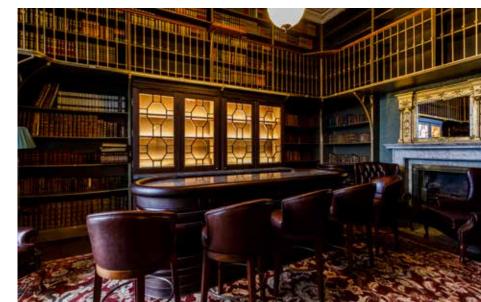

# **CARTON HOUSE** —— HOTEL & SPA

169 Bedrooms & 18 Main House Suites

**FACILITIES** 2 Championship 18 Hole Golf Courses

Oasis Spa

Conference & Events Centre

Kathleen's Kitchen **BEVERAGE** The Morrison Room The Carriage House

The Courtyard Bar The Whiskey Library Afternoon Tea The Duke's Rest

2017 - Ongoing

Winner

**TEAM** Client:

M&E Engineers:

M&E Engineers: SEHA
Conservation Architects: Molloy Associates
C&S Engineers: Fitzsimons Doyle Associates

CENTRE

FUNCTION

SUITE

MCCAULEY DAYE O'CONNELL ARCHITECTS 39 MCCAULEY DAYE O'CONNELL ARCHITECTS 38 HOSPITALITY FEBRUARY 2023 **HOSPITALITY** FEBRUARY 2023

The Morrison Room is the destination restaurant at Carton House, easily one of the country's grandest and most luxurious dining rooms. It has been the social heart of 'The House' for over 200 years.

"

The room is gloriously showy and boldly ornate; this is certainly dressing up time.

2023 MICHELIN GUIDE 37

We have reinvigorated the breathtaking 18th-century Georgian mansion, seamlessly blending in a series of interlinked grand reception rooms in the historic main house, The Gold Salon and Morrison Room were lovingly restored and reimagined in a contemporary luxury hotel setting.