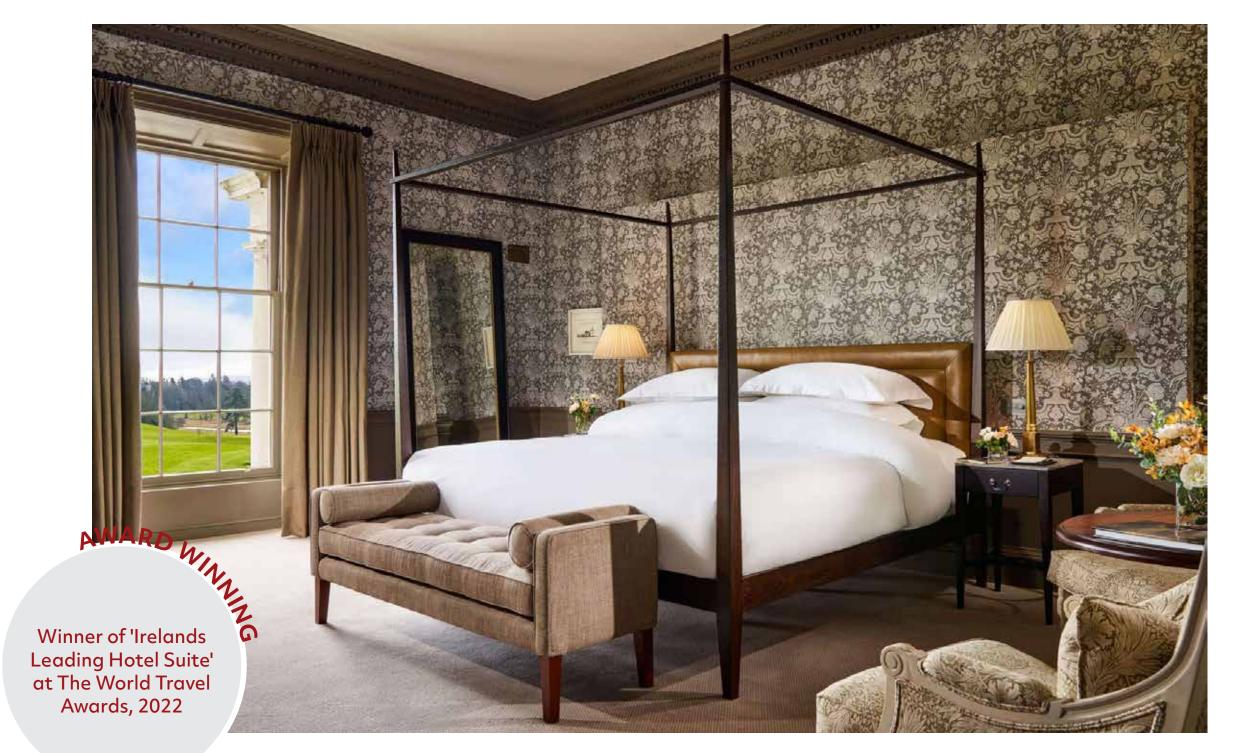

MCCAULEY DAYE O'CONNELL ARCHITECTS 44 HOSPITALITY FEBRUARY 2023 45

Each **Stateroom and Suite** has been **uniquely** and **lovingly rejuvenated**, with luxurious custom made beds, ornate wallpapers, fine art and classic furniture to enhance the original period features.

The suites offer a large living space, open fireplaces, alongside original eighteenth century furniture

Each main house suite
was designed with a
bespoke colour palette
for each individual
room. Bringing a unique
approach to the overall
concept design, no two
suites are the same

Scenic views of the Rose Gardens of the estate, originally planted by Lady Emily for her 23 children to play in.

HOSPITALITY FEBRUARY 2023 47

Seeking a country estate atmosphere, the bedrooms have all been redone with **William Morris-inspired carpets** and fine furniture, with a special attention given to a rich blend of colour, materiality, and texture.