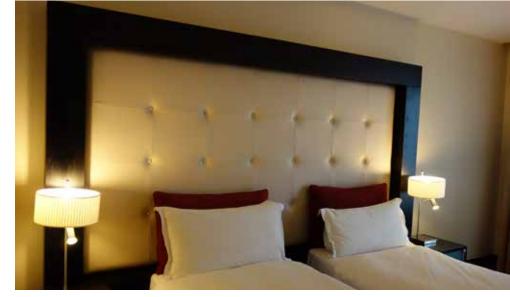

#### Previous Design - Headboard

Small upgrades that make an impact, creating a ornate shape with stud detail to the headboards and the colour pallete is inspired by the Irish landscape

Finished Design - Headboard