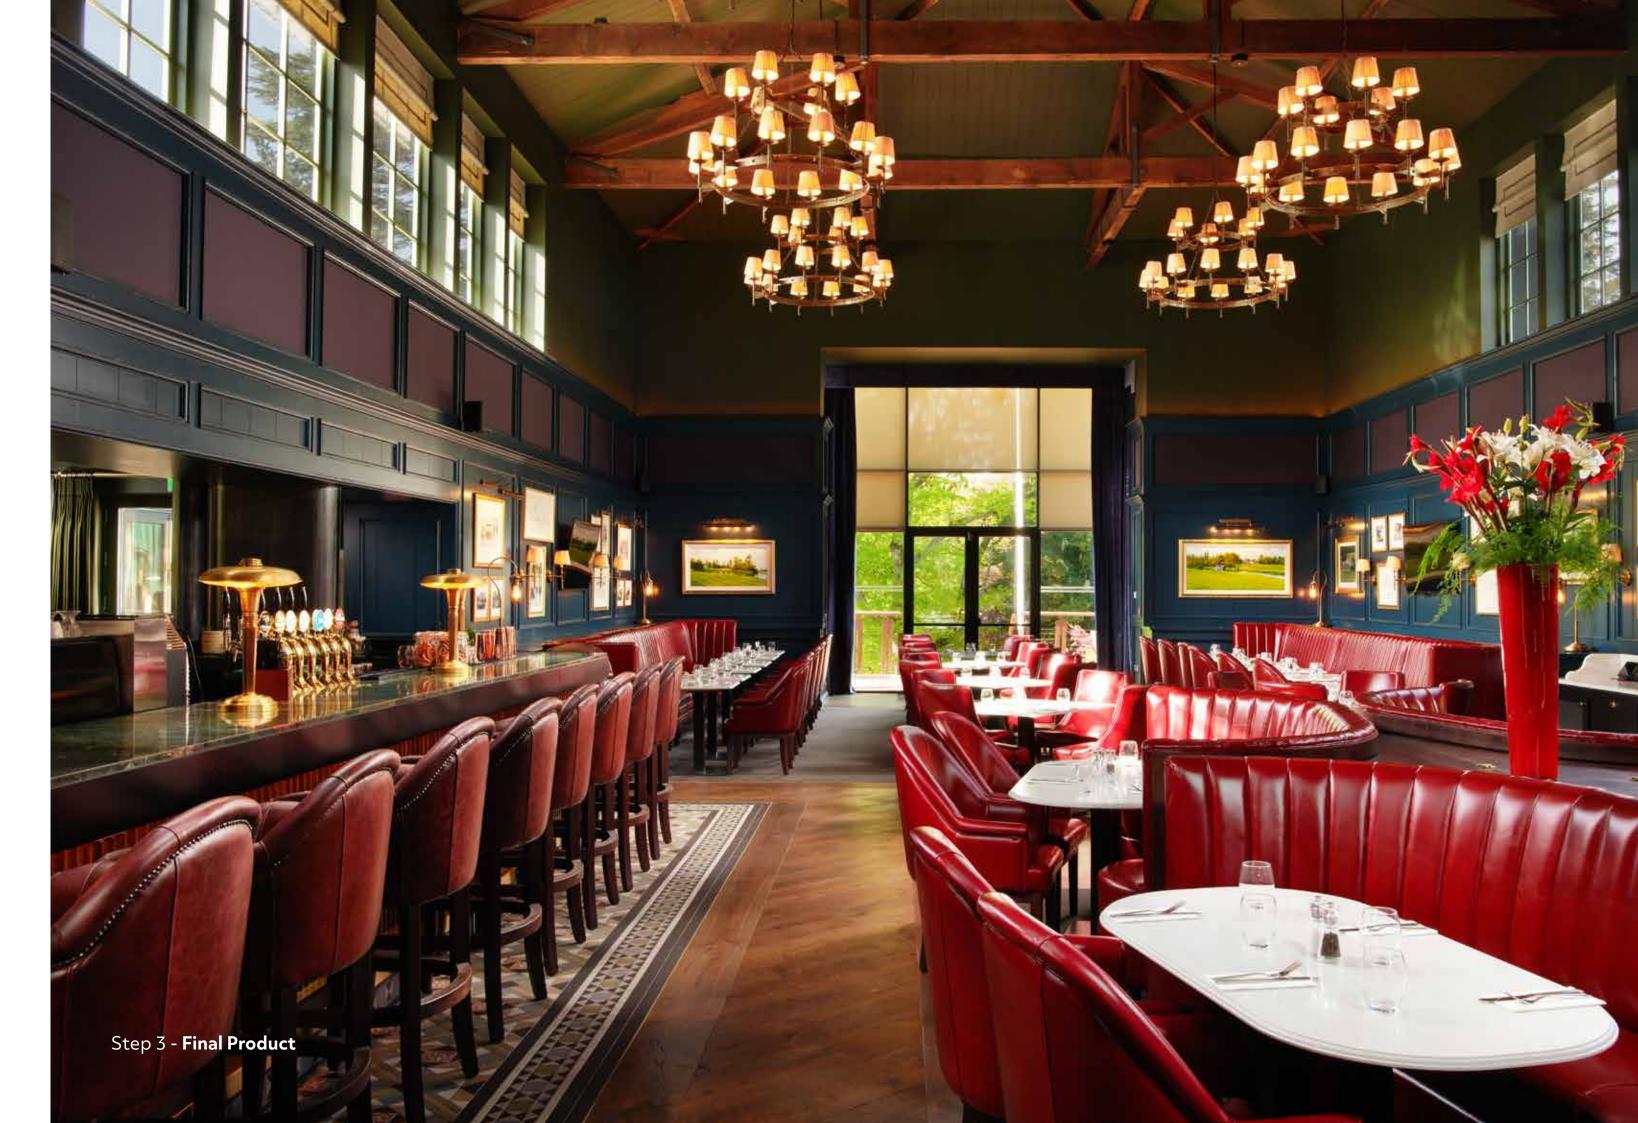

"

**CONDÉ NAST TRAVELLER** 

The Morrison Room Listed

MCCAULEY DAYE O'CONNELL ARCHITECTS 36 **HOSPITALITY** FEBRUARY 2023 **HOSPITALITY** FEBRUARY 2023

DUKE'S REST

CARRIAGE

THE MAIN HOUSE

FUNCTION/MEETING ROOMS BEDROOM BLOCK

CENTRE

FUNCTION

SUITE

MCCAULEY DAYE O'CONNELL ARCHITECTS 39 MCCAULEY DAYE O'CONNELL ARCHITECTS 38 HOSPITALITY FEBRUARY 2023 **HOSPITALITY** FEBRUARY 2023

The Morrison Room is the destination restaurant at Carton House, easily one of the country's grandest and most luxurious dining rooms. It has been the social heart of 'The House' for over 200 years.

"

The room is gloriously showy and boldly ornate; this is certainly dressing up time.

2023 MICHELIN GUIDE 37

We have reinvigorated the breathtaking 18th-century Georgian mansion, seamlessly blending in a series of interlinked grand reception rooms in the historic main house, The Gold Salon and Morrison Room were lovingly restored and reimagined in a contemporary luxury hotel setting.

Attention to detail is evident in the preservation of original architectural features, bespoke furnishings, handmade wallpapers, and sumptuous interiors that exude elegance and opulence.

The Whiskey Library, set in the original library. Paying homage to the estate's history, the bespoke joinery, made up with antique brass hardware, rich solid oak with leather accents to bring an elegant, dark and timeless design together.