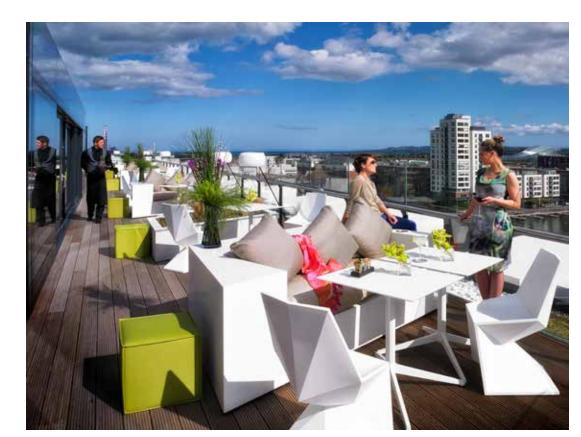

# THE MARKER

— HOTEL, ROOFTOP AND SPA

**ROOMS** 187 Guest Bedrooms & Suites

**FACILITIES** The Marker Spa

Leisure Centre - Gym Conference & Events Centre

FOOD & The Brasserie Restaurant
BEVERAGE Rooftop Bar & Terrace

CGI Visual

Completed Photograph

The palette of materials for the fabrics and finishings are a **plum, ochre and moss colours layer the spaces** creating a contemporary but luxurious feel.

The rich interior of the spa creates a luxurious escape from the city and a strangely contrasting design to the public areas in the hotel.