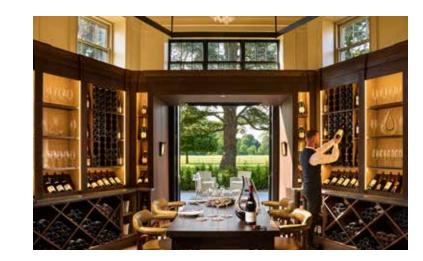

### The Duke's Rest

This hidden secret oasis, The Duke's Rest is an exclusive venue, with the elegantly lit bespoke joinery cabinets, housing the finest wines for private wine tastings.

To dine at Kathleens Kitchen is a real experience, and a feast for all the senses. Located in the old servant's kitchens, the setting retains many original features including the vast cast iron stoves of the 1700s - which give the restaurant it's unique character.

This hidden secret oasis, The Duke's Rest is an exclusive venue, with elegantly lit bespoke joinery cabinets, decorative custom made antique bronze mesh has been inserted within the glass frames, to house the finest wines for private wine tastings.