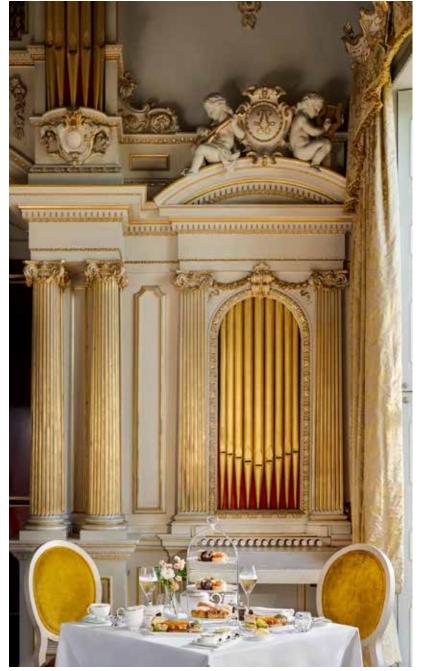

"

**CONDÉ NAST TRAVELLER** 

The Morrison Room Listed

MCCAULEY DAYE O'CONNELL ARCHITECTS 36 **HOSPITALITY** FEBRUARY 2023 **HOSPITALITY** FEBRUARY 2023

DUKE'S REST

CARRIAGE

THE MAIN HOUSE

FUNCTION/MEETING ROOMS BEDROOM BLOCK

CENTRE

FUNCTION

SUITE

MCCAULEY DAYE O'CONNELL ARCHITECTS 39 MCCAULEY DAYE O'CONNELL ARCHITECTS 38 HOSPITALITY FEBRUARY 2023 **HOSPITALITY** FEBRUARY 2023

The Morrison Room is the destination restaurant at Carton House, easily one of the country's grandest and most luxurious dining rooms. It has been the social heart of 'The House' for over 200 years.

"

The room is gloriously showy and boldly ornate; this is certainly dressing up time.

2023 MICHELIN GUIDE 37

We have reinvigorated the breathtaking 18th-century Georgian mansion, seamlessly blending in a series of interlinked grand reception rooms in the historic main house, The Gold Salon and Morrison Room were lovingly restored and reimagined in a contemporary luxury hotel setting.

Attention to detail is evident in the preservation of original architectural features, bespoke furnishings, handmade wallpapers, and sumptuous interiors that exude elegance and opulence.

The Whiskey Library, set in the original library. Paying homage to the estate's history, the bespoke joinery, made up with antique brass hardware, rich solid oak with leather accents to bring an elegant, dark and timeless design together.