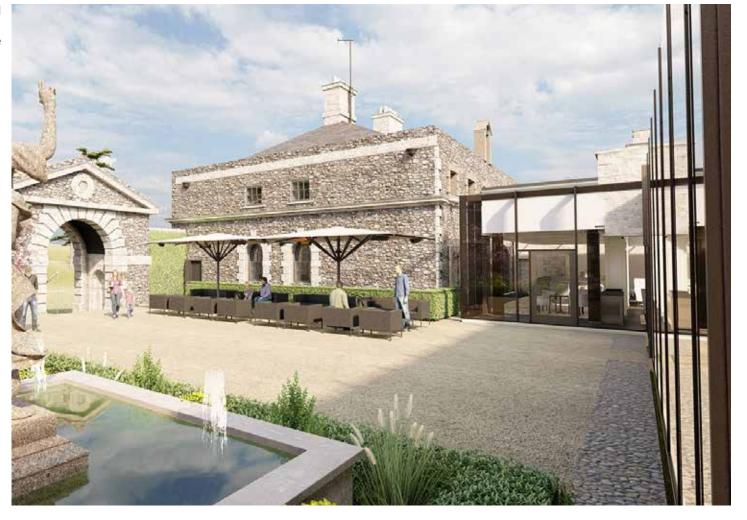

MCCAULEY DAYE O'CONNELL ARCHITECTS 42 HOSPITALITY FEBRUARY 2023 43

The bronze-framed entrance portal leading into the courtyard space at the heart of the hotel. In these historic courtyards of the house, a new reception area and courtyard bar were created.