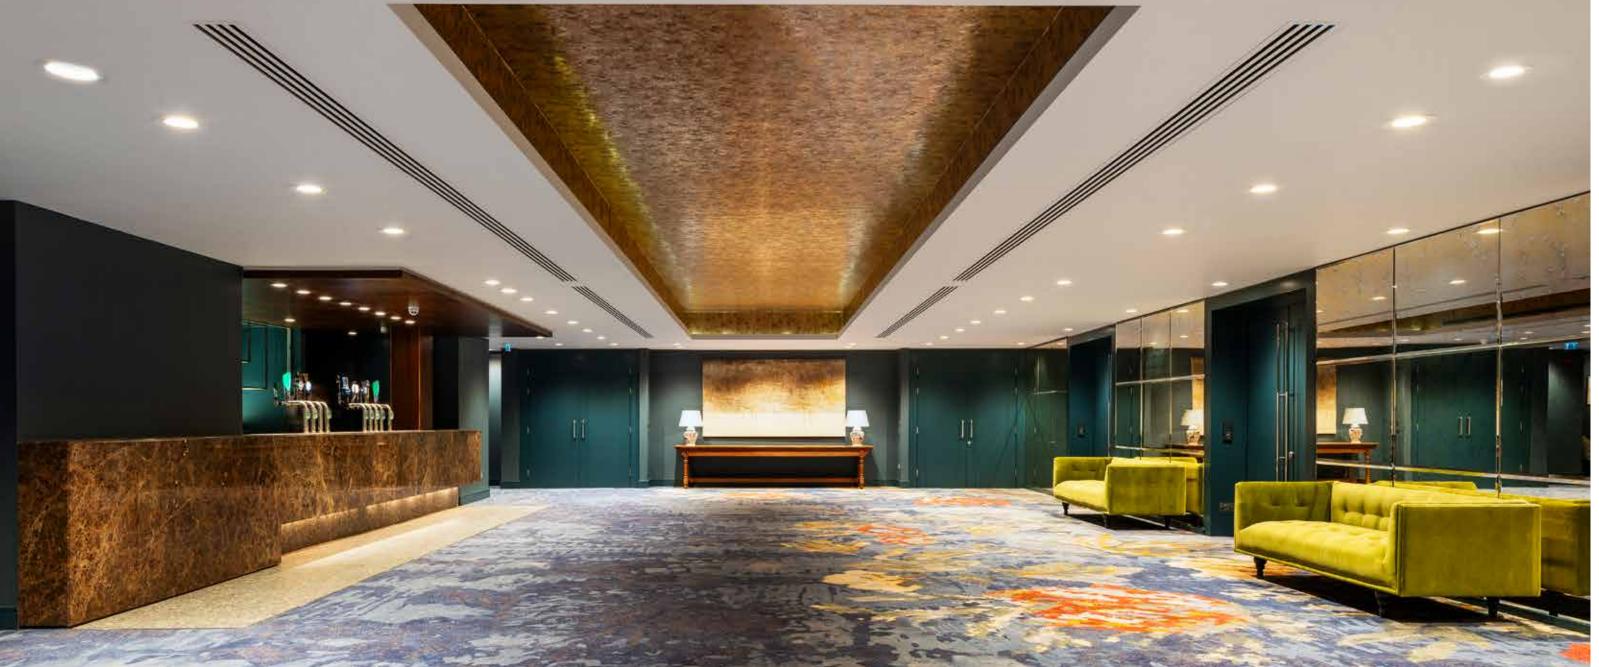

"

**CONDÉ NAST TRAVELLER** 

The Morrison Room Listed

MCCAULEY DAYE O'CONNELL ARCHITECTS 36 **HOSPITALITY** FEBRUARY 2023 **HOSPITALITY** FEBRUARY 2023

DUKE'S REST

CARRIAGE

THE MAIN HOUSE

FUNCTION/MEETING ROOMS BEDROOM BLOCK

CENTRE

FUNCTION

SUITE

MCCAULEY DAYE O'CONNELL ARCHITECTS 39 MCCAULEY DAYE O'CONNELL ARCHITECTS 38 HOSPITALITY FEBRUARY 2023 **HOSPITALITY** FEBRUARY 2023

The Morrison Room is the destination restaurant at Carton House, easily one of the country's grandest and most luxurious dining rooms. It has been the social heart of 'The House' for over 200 years.

"

The room is gloriously showy and boldly ornate; this is certainly dressing up time.

2023 MICHELIN GUIDE 37

We have reinvigorated the breathtaking 18th-century Georgian mansion, seamlessly blending in a series of interlinked grand reception rooms in the historic main house, The Gold Salon and Morrison Room were lovingly restored and reimagined in a contemporary luxury hotel setting.