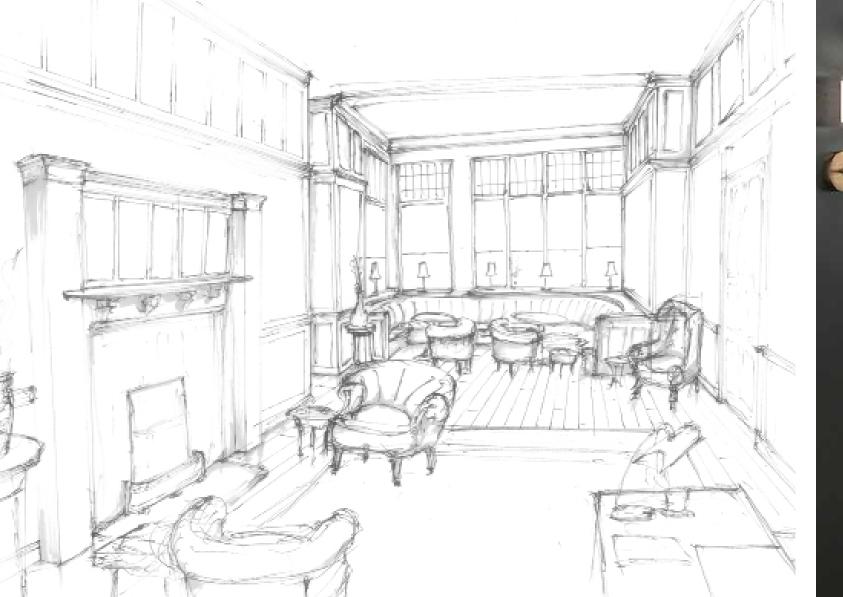

CENTRE

FUNCTION

SUITE

MCCAULEY DAYE O'CONNELL ARCHITECTS 39 MCCAULEY DAYE O'CONNELL ARCHITECTS 38 HOSPITALITY FEBRUARY 2023 **HOSPITALITY** FEBRUARY 2023

The Morrison Room is the destination restaurant at Carton House, easily one of the country's grandest and most luxurious dining rooms. It has been the social heart of 'The House' for over 200 years.