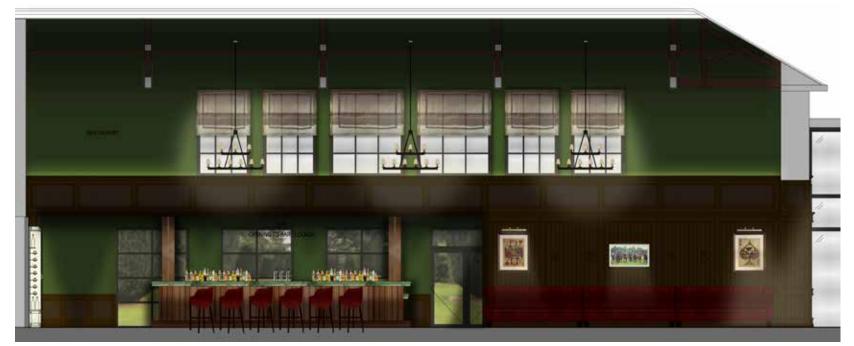

# FOOD & BEVERAGE REFURBISHMENT

Step 1 - Site Review & Surveying

The Carriage House, when renovating the space we wanted to paint the ceiling and the top of the walls dark, to visually reduce the height and make a tall space feel more intimate. Painting the window frames in the darker colour to match the surrounding walls, bringing a more elegant feel.

Step 2 - **Design Development** 

HOSPITALITY FEBRUARY 2023 32