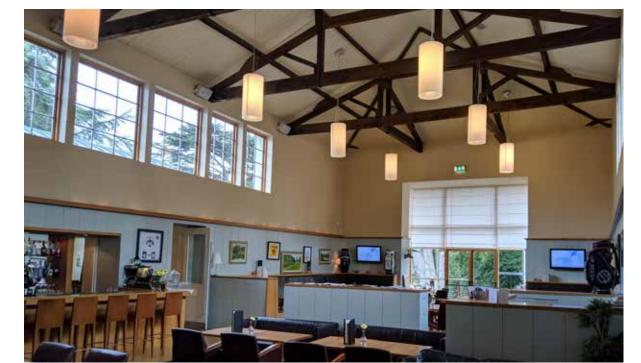

# FOOD & BEVERAGE REFURBISHMENT

Step 1 - Site Review & Surveying

The Carriage House, when renovating the space we wanted to paint the ceiling and the top of the walls dark, to visually reduce the height and make a tall space feel more intimate. Painting the window frames in the darker colour to match the surrounding walls, bringing a more elegant feel.

Step 2 - **Design Development** 

HOSPITALITY FEBRUARY 2023 32