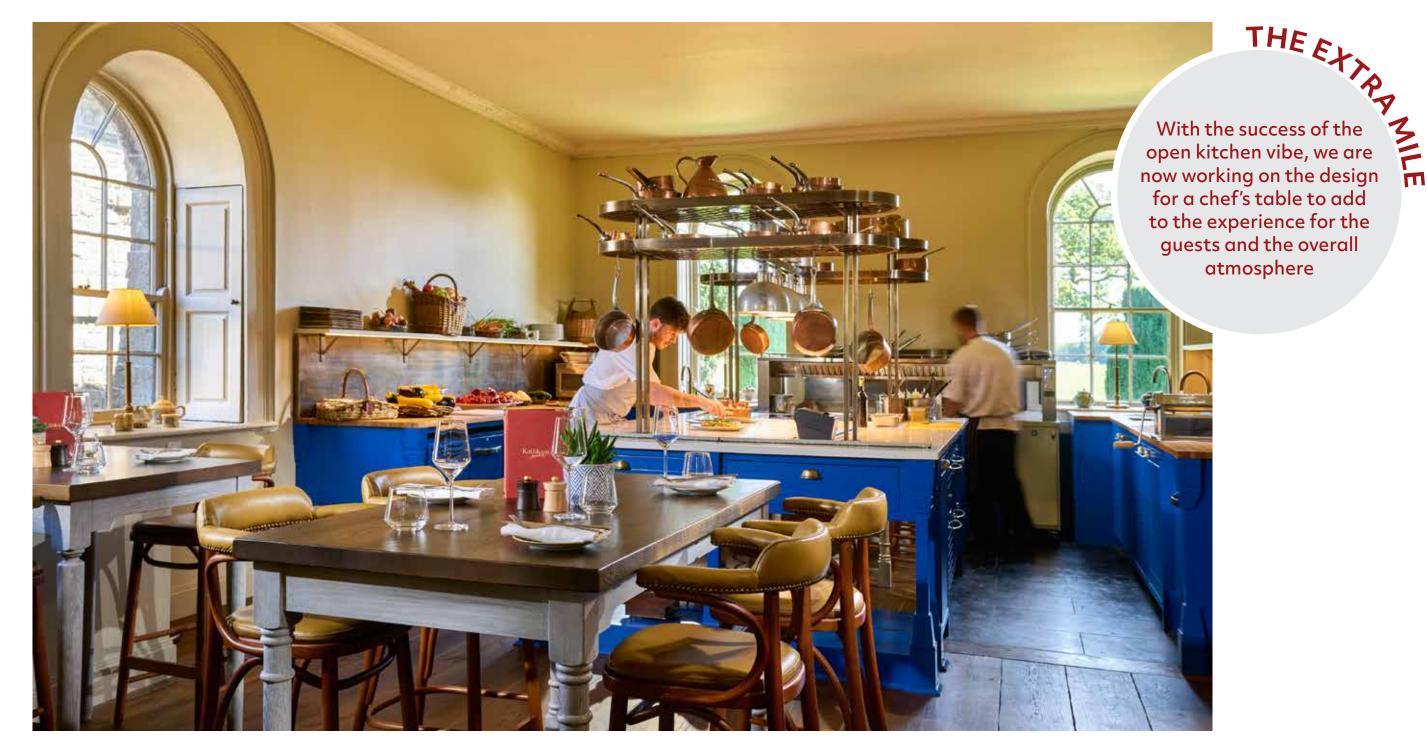

Kathleens Kitchen, display shelving to give a sense of a pantry area, the **feature hanging rack in main kitchen** area to integrate discrete lighting, along with hanging pots and plant display. Using a **signature colour** combined with natural timber tops for tables and counter top to give authentic feeling of a traditional kitchen.

### The Duke's Rest

This hidden secret oasis, The Duke's Rest is an exclusive venue, with the elegantly lit bespoke joinery cabinets, housing the finest wines for private wine tastings.

To dine at Kathleens Kitchen is a real experience, and a feast for all the senses. Located in the old servant's kitchens, the setting retains many original features including the vast cast iron stoves of the 1700s - which give the restaurant it's unique character.