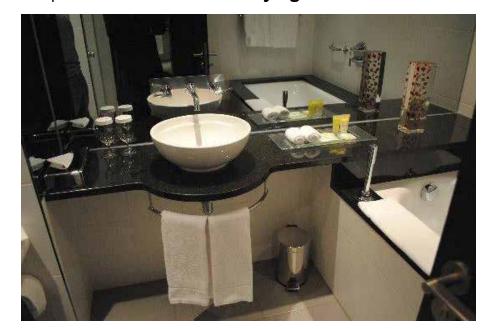

# TENSUITE REFURBISHMENT

Step 1 - Site Review & Surveying

The existing ensuite was outdated and the space no longer reflected the hotels 5 star luxuries. We looked at the refurbishment for functionality of the end user but with the addition of **modern touches and style** to tie in with the hotels surroundings.