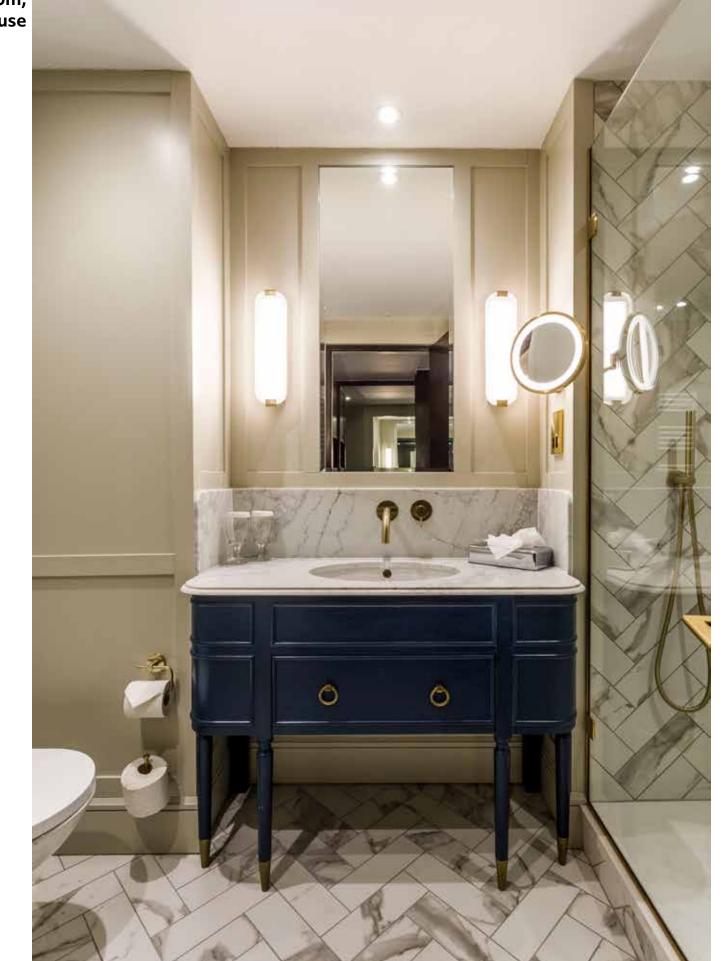

The bedroom refurbishment was intended to **maintain the character of the building**, while introducing some contemporary versions of heritage finishes and furniture, that reference the Main House, a reminder of the Carton House history and location, whilst in the bedroom building.

# TENSUITE REFURBISHMENT

Step 1 - Site Review & Surveying

The existing ensuite was outdated and the space no longer reflected the hotels 5 star luxuries. We looked at the refurbishment for functionality of the end user but with the addition of **modern touches and style** to tie in with the hotels surroundings.