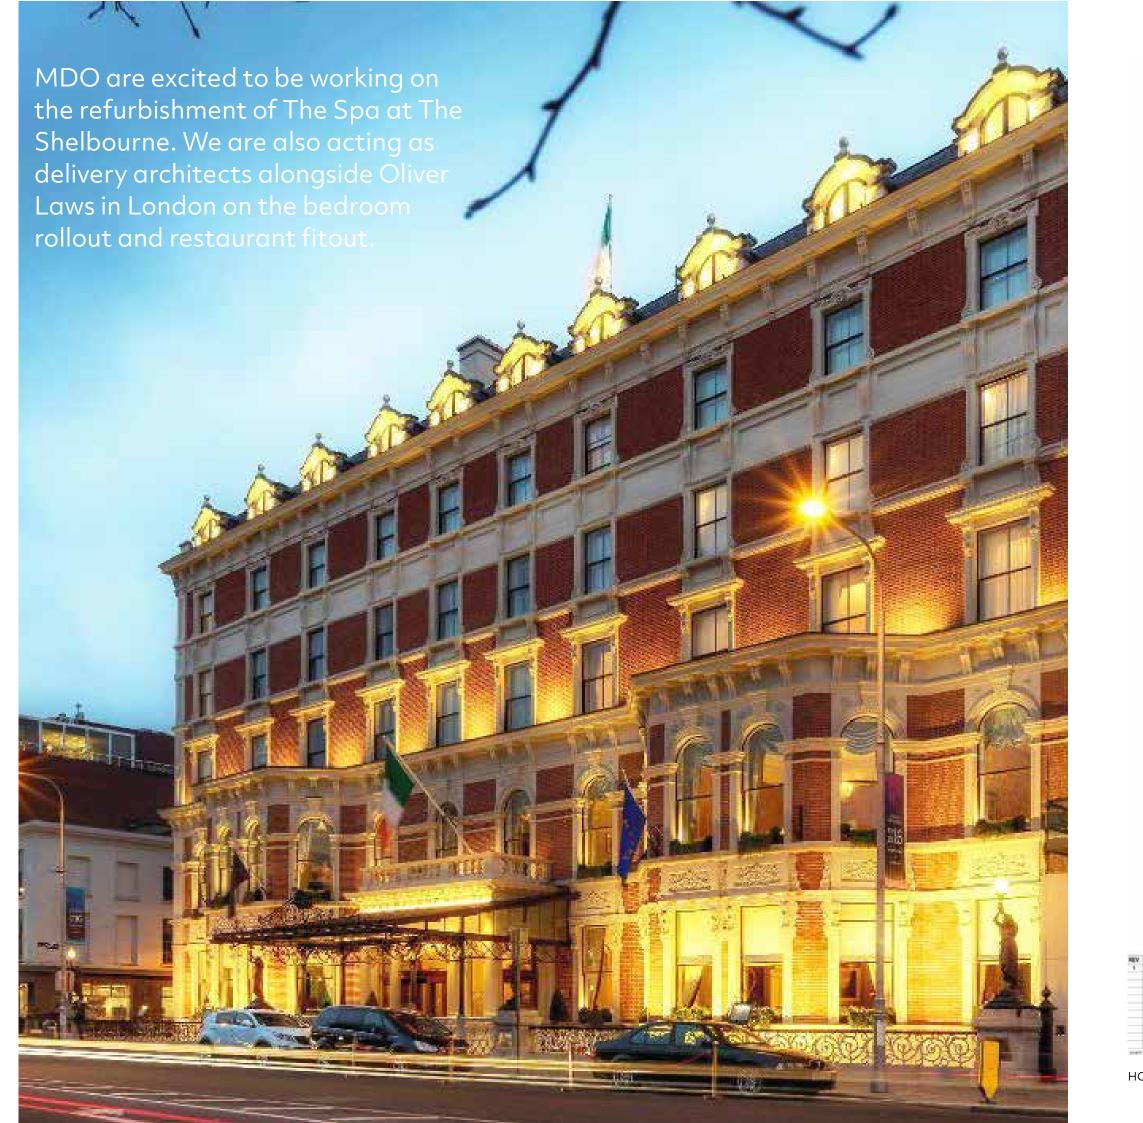

# GET TO KNOW US

We've delivered over 82 **fit-out projects** across Ireland, UK and Europe in varying tenures, configurations and styles

capacity to

deliver projects

MDO Architects have made a significant contribution to Ireland's luxury hospitality sector through exceptional work completed on two iconic Irish properties: Carton House and The Marker Hotel. Further work on planned bedroom refurbishment at The Shelbourne Hotel is ongoing.

# THE SHELBOURNE HOTEL, DUBLIN

**ROOMS** 265 Guest Bedrooms Including 19 Suites

**FACILITIES** The Spa,
Gym & Sauna

FOOD & The Saddle Room

**BEVERAGE** 

**STAGE** 2022 - Ongoing

Client: Kennedy Wilson
M&E Engineers: Norman Disney & Young
Contractor: Globoserv LDT