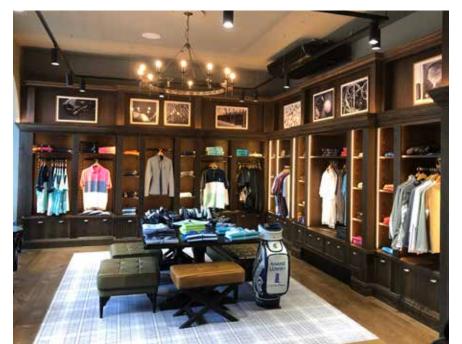

## Carton House golf members lounge

was finished with an elegant light & neutral colour palette. The lighter palette was applied with a more traditional finish and simple style.

The Pro Shop at Carton House Golf is a converted stable block as is evident from the many original features throughout.