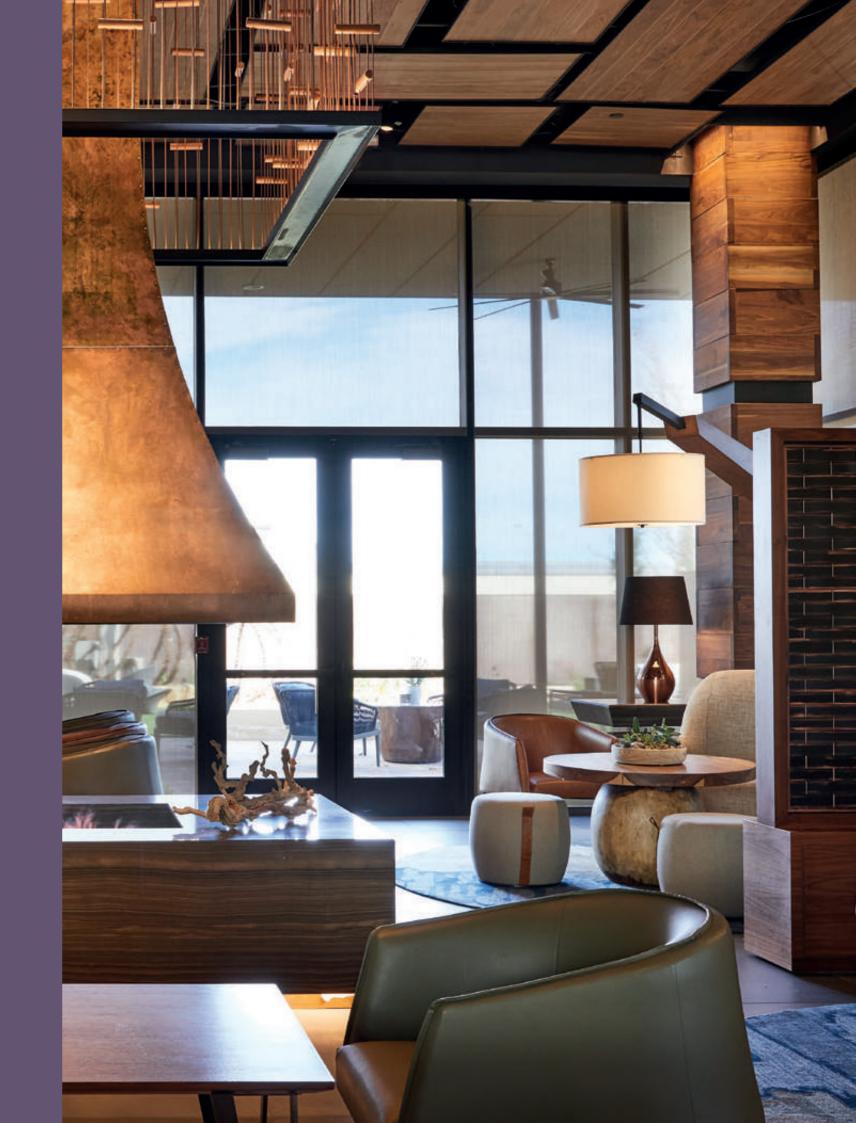

# HOTELS AND RESTAURANTS

Crown Designs engineers, manufactures and installs hotels' lobbies, rooms and restaurants, sourcing, transforming and assembling every material chosen by the client and the designer.