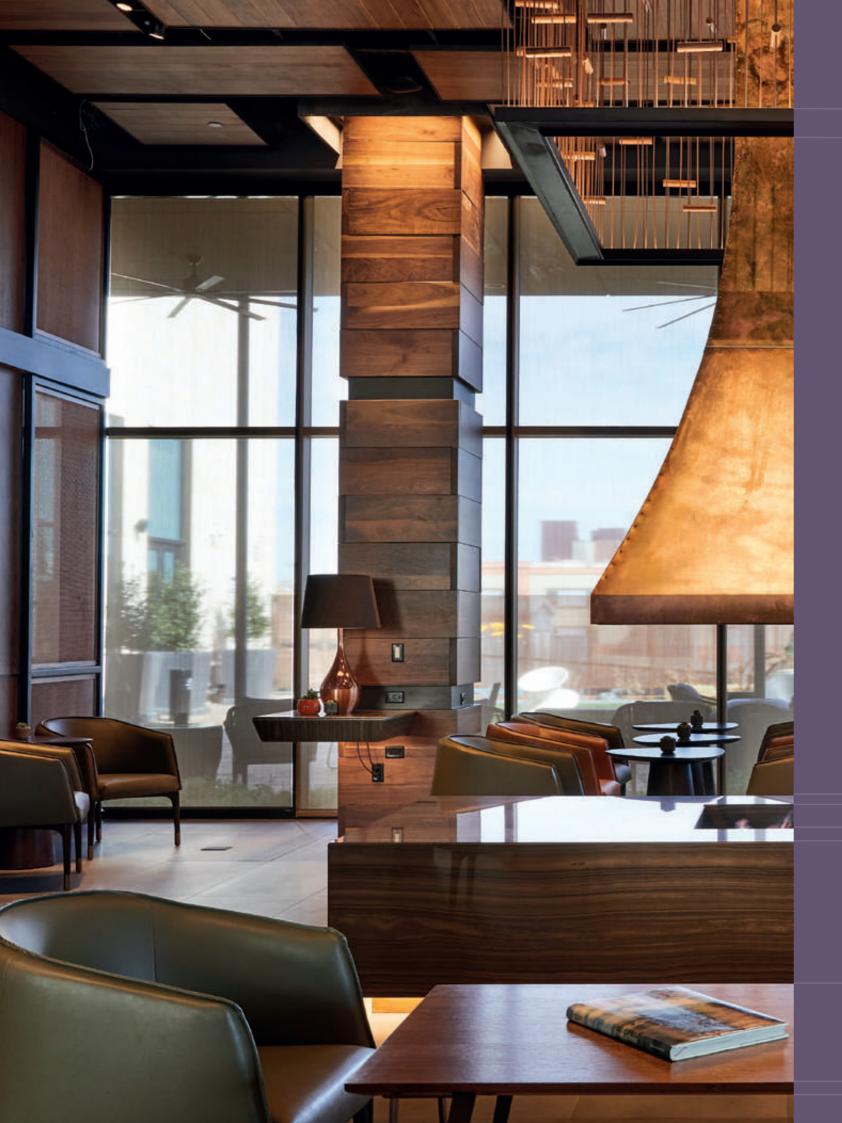

# HOTELS AND RESTAURANTS

Crown Designs engineers, manufactures and installs hotels' lobbies, rooms and restaurants, sourcing, transforming and assembling every material chosen by the client and the designer.