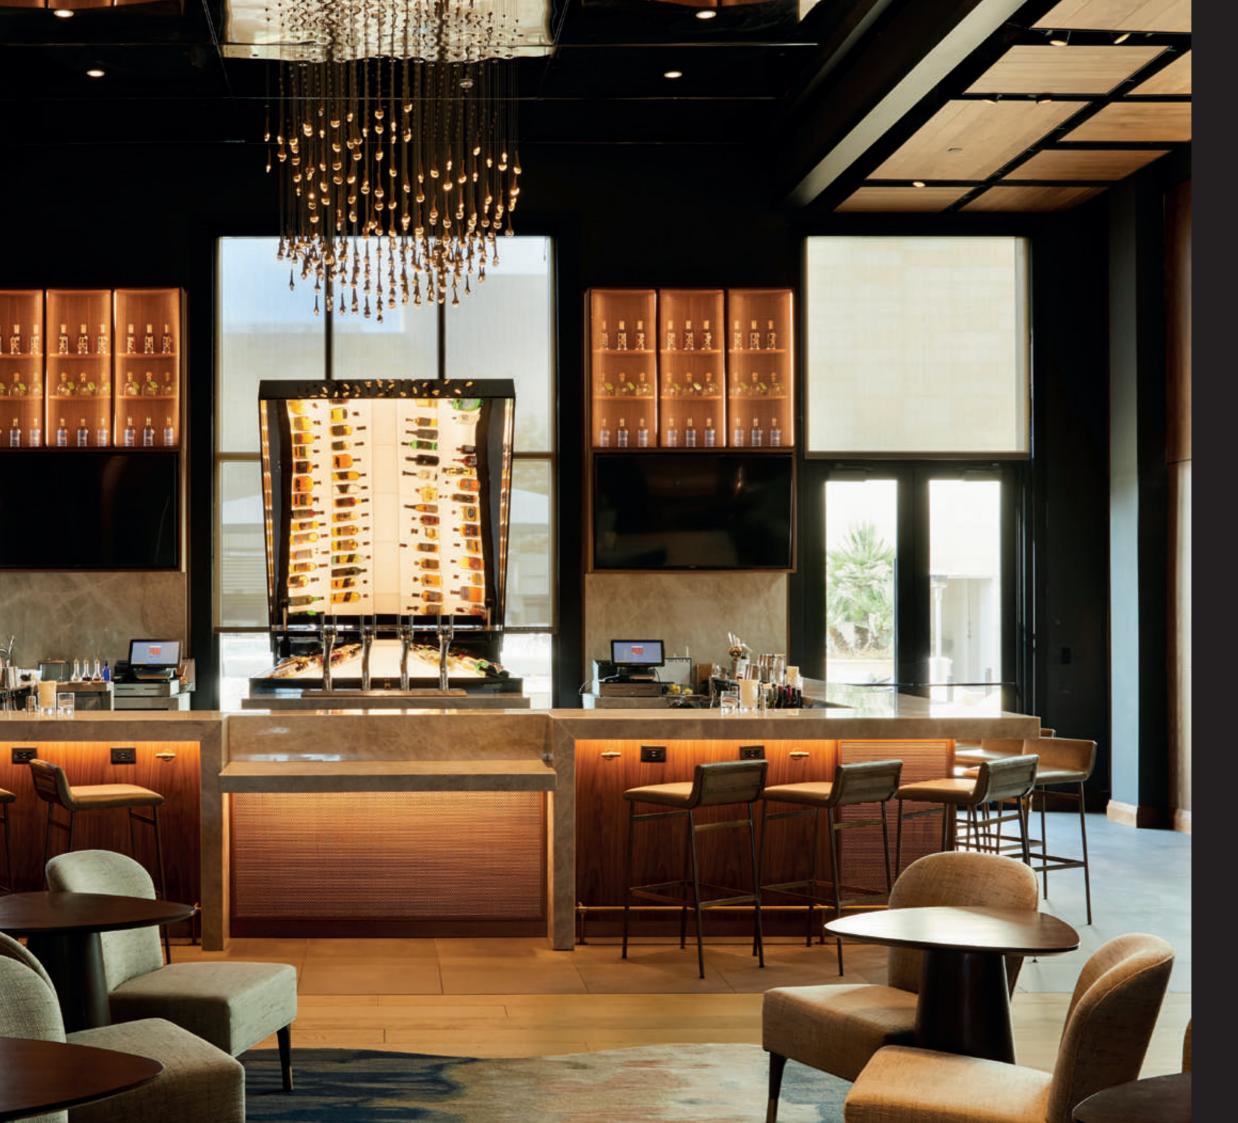

# HOTELS AND RESTAURANTS

Crown Designs engineers, manufactures and installs hotels' lobbies, rooms and restaurants, sourcing, transforming and assembling every material chosen by the client and the designer.