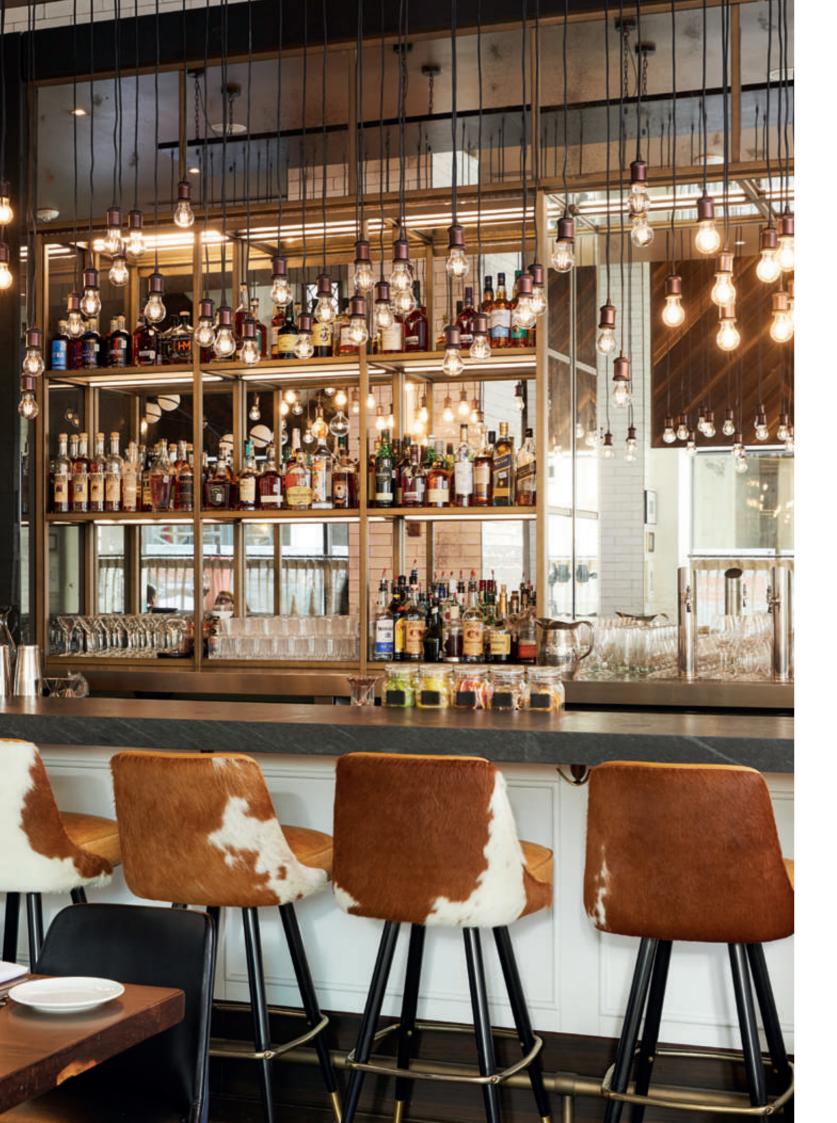

# HOTELS AND RESTAURANTS

Crown Designs engineers, manufactures and installs hotels' lobbies, rooms and restaurants, sourcing, transforming and assembling every material chosen by the client and the designer.